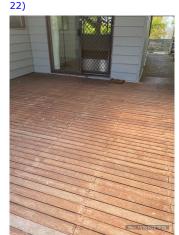

 Renter's Initial(s):
 1.
 2.
 3.
 Date
 / / 7 / 42

| General - Outside        |          | Udg      | Wkg | Agent comments  Cln = Clean, Udg = Undamaged, Wkg = Working                                              | Renter<br>agrees | Renter comments |
|--------------------------|----------|----------|-----|----------------------------------------------------------------------------------------------------------|------------------|-----------------|
| Overall                  |          |          |     | (8 360° photos, page 24)                                                                                 |                  |                 |
| Balcony/porch            | ,        | v        |     | Roof intact, some debris build up present as photographed.                                               |                  |                 |
| Balcony/porch            | <b>'</b> | X        |     | Decking has some panels broken away. Varnish has lifted overall to wooden flooring. (22 photos, page 30) |                  |                 |
| Garage/car port          | ✓        | ✓        |     | Double car garage.                                                                                       |                  |                 |
| Gates/fences             | ✓        | ✓        |     | All appears to be in good condition.                                                                     |                  |                 |
| Letterbox                | ✓        | ✓        | ✓   | Intact.                                                                                                  |                  |                 |
| Hot water system         | ✓        | ✓        | ✓   | Sighted.                                                                                                 |                  |                 |
| Clothes line             | ✓        | ✓        | ✓   | Intact, no damages. X2 (1 photo, page 33)                                                                |                  |                 |
| Front garden             | <b>✓</b> | 1        |     | Front garden well manicured and neat overall. Lawns recently mowed. (11 photos, page 33)                 |                  |                 |
| Back and side garden     | ✓        | ✓        |     | Well manicured. Clean and tidy, lawns recently mowed.                                                    |                  |                 |
| Vermin proof rubbish bin |          | ✓        | ✓   | Supplied by the council.                                                                                 |                  |                 |
| Green waste              |          | ✓        | ✓   | Supplies by the council.                                                                                 |                  |                 |
| Recycling bins           |          | <b>√</b> | ✓   | Supplies by the council.                                                                                 |                  |                 |
| Storage shed             | ✓        | ✓        |     | She's intact, empty. (1 photo, page 34)                                                                  |                  |                 |
| NBN                      |          | ✓        | ✓   | Located in enterance hall cupboard.                                                                      |                  |                 |
| General - Courtyard      | Cln      | Udg      | Wkg | Agent comments CIn = Clean, Udg = Undamaged, Wkg = Working                                               | Renter<br>agrees | Renter comments |
| Balcony/porch            |          |          |     |                                                                                                          |                  |                 |
| Garage/car port          |          |          |     |                                                                                                          |                  |                 |
| Gates/fences             |          |          |     |                                                                                                          |                  |                 |
| Letterbox                |          |          |     |                                                                                                          |                  |                 |
| Hot water system         |          |          |     |                                                                                                          |                  |                 |
| Clothes line             |          |          |     |                                                                                                          |                  |                 |
| Front garden             |          |          |     |                                                                                                          |                  |                 |
| Back and side garden     |          |          |     |                                                                                                          |                  |                 |
| Pool fence and gate      |          |          |     |                                                                                                          |                  |                 |
| Spa fence and gate       |          |          |     |                                                                                                          |                  |                 |
| Water tanks              |          |          |     |                                                                                                          |                  |                 |
| Vermin proof rubbish bin |          |          |     |                                                                                                          |                  |                 |
| Green waste              |          |          |     |                                                                                                          |                  |                 |
| Recycling bins           |          |          |     |                                                                                                          |                  |                 |
| Storage shed             |          |          |     |                                                                                                          |                  |                 |
| Storage cage             |          |          |     |                                                                                                          |                  |                 |
| Car park                 |          |          |     |                                                                                                          |                  |                 |
| NBN                      |          |          |     |                                                                                                          |                  |                 |
| Entrance Hall            | Cln      | Udg      | Wkg | Agent comments  Cin = Clean, Udg = Undamaged, Wkg = Working                                              | Renter<br>agrees | Renter comments |
| Overall                  |          |          |     | (3 360° photos, page 34)                                                                                 |                  |                 |
| Front door               | ✓        | ✓        | ✓   | Led light wooden door intact, no damages                                                                 |                  |                 |
| Front door locks         | ✓        | ✓        |     | Tested, in good working order                                                                            |                  |                 |
| Screen door              | ✓        | <b>√</b> |     | No rips or tears. Good condition.                                                                        |                  |                 |
| Hall door                | ✓        | <b>√</b> |     | Hinged door                                                                                              |                  |                 |
| Walls                    | ✓        | ✓        |     | Walls are in good condition overall                                                                      |                  |                 |
| Skirting Boards          | ✓        | ✓        |     | Intact, clean. Some minor marks                                                                          |                  |                 |
| Picture hooks            | <b>√</b> | <b>√</b> |     | Some hooks throughout                                                                                    |                  |                 |
| Windows                  | <b>√</b> | <b>√</b> |     | Intact, no cracks present.                                                                               |                  |                 |
| Screens                  | ✓        | <b>√</b> |     | No rips to fly screens.                                                                                  |                  |                 |
| Ceiling                  | ✓        | <b>√</b> |     | Intact, no damages                                                                                       |                  |                 |
| Light fittings           | T .      | 1        | 1   | Tested, in working order.                                                                                |                  |                 |