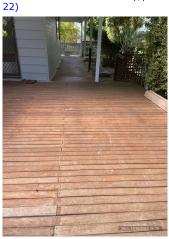

 Renter's Initial(s):
 1.
 2.
 3.
 Date
 / / 7 / 42

| General - Outside        |          | Udg      | Wkg | Agent comments  Cln = Clean, Udg = Undamaged, Wkg = Working                                              | Renter<br>agrees | Renter comments |
|--------------------------|----------|----------|-----|----------------------------------------------------------------------------------------------------------|------------------|-----------------|
| Overall                  |          |          |     | (8 360° photos, page 24)                                                                                 |                  |                 |
| Balcony/porch            | ,        | v        |     | Roof intact, some debris build up present as photographed.                                               |                  |                 |
| Balcony/porch            | <b>'</b> | X        |     | Decking has some panels broken away. Varnish has lifted overall to wooden flooring. (22 photos, page 30) |                  |                 |
| Garage/car port          | ✓        | ✓        |     | Double car garage.                                                                                       |                  |                 |
| Gates/fences             | ✓        | ✓        |     | All appears to be in good condition.                                                                     |                  |                 |
| Letterbox                | ✓        | ✓        | ✓   | Intact.                                                                                                  |                  |                 |
| Hot water system         | ✓        | ✓        | ✓   | Sighted.                                                                                                 |                  |                 |
| Clothes line             | ✓        | ✓        | ✓   | Intact, no damages. X2 (1 photo, page 33)                                                                |                  |                 |
| Front garden             | <b>✓</b> | 1        |     | Front garden well manicured and neat overall. Lawns recently mowed. (11 photos, page 33)                 |                  |                 |
| Back and side garden     | ✓        | ✓        |     | Well manicured. Clean and tidy, lawns recently mowed.                                                    |                  |                 |
| Vermin proof rubbish bin |          | ✓        | ✓   | Supplied by the council.                                                                                 |                  |                 |
| Green waste              |          | ✓        | ✓   | Supplies by the council.                                                                                 |                  |                 |
| Recycling bins           |          | <b>√</b> | ✓   | Supplies by the council.                                                                                 |                  |                 |
| Storage shed             | ✓        | ✓        |     | She's intact, empty. (1 photo, page 34)                                                                  |                  |                 |
| NBN                      |          | ✓        | ✓   | Located in enterance hall cupboard.                                                                      |                  |                 |
| General - Courtyard      | Cln      | Udg      | Wkg | Agent comments CIn = Clean, Udg = Undamaged, Wkg = Working                                               | Renter<br>agrees | Renter comments |
| Balcony/porch            |          |          |     |                                                                                                          |                  |                 |
| Garage/car port          |          |          |     |                                                                                                          |                  |                 |
| Gates/fences             |          |          |     |                                                                                                          |                  |                 |
| Letterbox                |          |          |     |                                                                                                          |                  |                 |
| Hot water system         |          |          |     |                                                                                                          |                  |                 |
| Clothes line             |          |          |     |                                                                                                          |                  |                 |
| Front garden             |          |          |     |                                                                                                          |                  |                 |
| Back and side garden     |          |          |     |                                                                                                          |                  |                 |
| Pool fence and gate      |          |          |     |                                                                                                          |                  |                 |
| Spa fence and gate       |          |          |     |                                                                                                          |                  |                 |
| Water tanks              |          |          |     |                                                                                                          |                  |                 |
| Vermin proof rubbish bin |          |          |     |                                                                                                          |                  |                 |
| Green waste              |          |          |     |                                                                                                          |                  |                 |
| Recycling bins           |          |          |     |                                                                                                          |                  |                 |
| Storage shed             |          |          |     |                                                                                                          |                  |                 |
| Storage cage             |          |          |     |                                                                                                          |                  |                 |
| Car park                 |          |          |     |                                                                                                          |                  |                 |
| NBN                      |          |          |     |                                                                                                          |                  |                 |
| Entrance Hall            | Cln      | Udg      | Wkg | Agent comments  Cin = Clean, Udg = Undamaged, Wkg = Working                                              | Renter<br>agrees | Renter comments |
| Overall                  |          |          |     | (3 360° photos, page 34)                                                                                 |                  |                 |
| Front door               | ✓        | ✓        | ✓   | Led light wooden door intact, no damages                                                                 |                  |                 |
| Front door locks         | ✓        | ✓        |     | Tested, in good working order                                                                            |                  |                 |
| Screen door              | ✓        | <b>√</b> |     | No rips or tears. Good condition.                                                                        |                  |                 |
| Hall door                | ✓        | <b>√</b> |     | Hinged door                                                                                              |                  |                 |
| Walls                    | ✓        | ✓        |     | Walls are in good condition overall                                                                      |                  |                 |
| Skirting Boards          | ✓        | ✓        |     | Intact, clean. Some minor marks                                                                          |                  |                 |
| Picture hooks            | <b>√</b> | <b>√</b> |     | Some hooks throughout                                                                                    |                  |                 |
| Windows                  | <b>√</b> | <b>√</b> |     | Intact, no cracks present.                                                                               |                  |                 |
| Screens                  | ✓        | <b>√</b> |     | No rips to fly screens.                                                                                  |                  |                 |
| Ceiling                  | ✓        | <b>√</b> |     | Intact, no damages                                                                                       |                  |                 |
| Light fittings           | T .      | 1        | 1   | Tested, in working order.                                                                                |                  |                 |