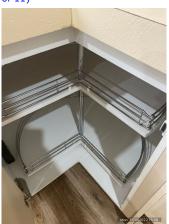

| Floor coverings     | <b>√</b> | <b>√</b> |     | Intact, no damages present.                                                    |                  |                 |
|---------------------|----------|----------|-----|--------------------------------------------------------------------------------|------------------|-----------------|
| Power points        | <b>√</b> | <b>√</b> | ✓   | Sighted, not tested at time of inspection. Maintained by external contractors. |                  |                 |
| Built in cupboard   | <b>√</b> |          |     | Intact, no damages. (3 photos, page 36)                                        |                  |                 |
| Old heater switches | <b>√</b> | Х        | Х   | Disconnected, not in use. (3 photos, page 37)                                  |                  |                 |
| Ceiling vent        | ✓        | <b>√</b> | ✓   | Intact, some staining to vent. (2 photos, page 37)                             |                  |                 |
| Ensuite             | Cln      | Udg      | Wkg | Agent comments  Cin = Clean, Udg = Undamaged, Wkg = Working                    | Renter<br>agrees | Renter comments |
| Overall             |          |          |     | (1 360° photo, page 37)                                                        |                  |                 |
| Doors               | ✓        | ✓        |     | Wooden door intact, freshly painted.                                           |                  |                 |
| Walls               | ✓        | ✓        |     | Freshly painted, clean.                                                        |                  |                 |
| Skirting boards     | ✓        | ✓        |     | Intact, no damages.                                                            |                  |                 |
| Tiling              | ✓        | ✓        |     | Tiles clean with no damage.                                                    |                  |                 |
| Windows             | ✓        | ✓        |     | Windows intact, clean, no cracks                                               |                  |                 |
| Screens             | ✓        | ✓        |     | No rips present.                                                               |                  |                 |
| Ceiling             | ✓        | ✓        |     | Good condition, no damages present.                                            |                  |                 |
| Light fittings      | <b>✓</b> | 1        | ✓   | Good condition, no damages present. Tested, in working order.                  |                  |                 |
| Floor coverings     | ✓        |          |     | Clean and tidy, no damages.                                                    |                  |                 |
| Power points        | ✓        | 1        |     | Sighted, not tested at time of inspection. Maintained by external contractors. |                  |                 |
| Shower/screen/taps  | 1        | 1        |     | Shower in good working order, tiles and surrounds clean and tidy.              |                  |                 |
| Wash basin/taps     | ✓        | ✓        | ✓   | In working order, clean.                                                       |                  |                 |
| Mirror              | ✓        | ✓        |     | No damage or cracks                                                            |                  |                 |
| Cabinet             | ✓        | ✓        |     | Cabinet in good condition overall no damages                                   |                  |                 |
| Towel rails         | ✓        | ✓        |     | Mounted to wall, no damages.                                                   |                  |                 |
| Toilet              | ✓        | ✓        |     | Intact, clean                                                                  |                  |                 |
| Exhaust fan/heating | ✓        | ✓        |     | Intact, clean, no dust build up.                                               |                  |                 |
| Bedroom 3           | Cln      | Udg      | Wkg | Agent comments  CIn = Clean, Udg = Undamaged, Wkg = Working                    | Renter<br>agrees | Renter comments |
| Overall             |          |          |     | (1 360° photo, page 38)                                                        |                  |                 |
| Doors               | ✓        | ✓        |     | Wooden door intact, freshly painted.                                           |                  |                 |
| Walls               | ✓        | ✓        |     | Freshly painted, clean.                                                        |                  |                 |
| Picture hooks       |          |          |     |                                                                                |                  |                 |
| Skirting boards     | ✓        | ✓        |     | Intact, no damages.                                                            |                  |                 |
| Wardrobe/drawers    | ✓        | <b>√</b> | ✓   | Wooden door intact, walls free or marks. (4 photos, page 39)                   |                  |                 |
| Windows             | ✓        | ✓        |     | Windows intact, clean, no cracks                                               |                  |                 |
| Screens             | ✓        | ✓        |     | No rips present.                                                               |                  |                 |
| Window locks        |          |          |     |                                                                                |                  |                 |
| Blinds/curtains     | ✓        | ✓        |     | Drapes intact, no damages present.                                             |                  |                 |
| Ceiling             | ✓        | ✓        |     | Good condition, no damages present.                                            |                  |                 |
| Light fittings      | <b>√</b> | ✓        | ✓   | Good condition, no damages present. Tested, in working order.                  |                  |                 |
| Floor coverings     | ✓        |          |     | Clean and tidy, no damages.                                                    |                  |                 |
| D                   |          |          | ĺ   | Sighted, not tested at time of inspection. Maintained by                       |                  |                 |
| Power points        | ✓        | <b>~</b> |     | external contractors.                                                          |                  |                 |