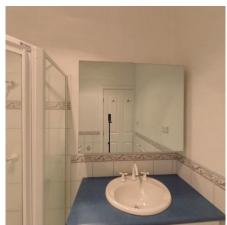

 Renter's Initial(s):
 1.
 2.
 3.
 Date
 / /

| Bedroom 2           | CIn Udg Wkg Agent comments CIn = Clean, Udg = Undamaged, Wkg = Working |          |          | Renter<br>agrees                                                                       | Renter comments  |                 |
|---------------------|------------------------------------------------------------------------|----------|----------|----------------------------------------------------------------------------------------|------------------|-----------------|
| Overall             |                                                                        |          |          | (1 360° photo, page 20)                                                                |                  |                 |
| Doors               | 1                                                                      | 1        |          | Wooden door intact, freshly painted.                                                   |                  |                 |
| Walls               | 1                                                                      | 1        |          | Freshly painted, clean.                                                                |                  |                 |
| Picture hooks       |                                                                        |          |          |                                                                                        |                  |                 |
| Skirting boards     | ✓                                                                      | ✓        |          | Intact, no damages.                                                                    |                  |                 |
| Wardrobe/drawers    | <b>√</b>                                                               | 1        | ✓        | Wooden door intact, walls free or marks. (3 photos, page 21)                           |                  |                 |
| Windows             | ✓                                                                      | <b>√</b> |          | Windows intact, clean, no cracks                                                       |                  |                 |
| Screens             | ✓                                                                      | <b>√</b> |          | No rips present.                                                                       |                  |                 |
| Blinds/curtains     | <b>√</b>                                                               | ✓        |          | Drapes intact, no damages present.                                                     |                  |                 |
| Ceiling             | ✓                                                                      | <b>√</b> |          | Good condition, no damages present.                                                    |                  |                 |
| Light fittings      | <b>√</b>                                                               | 1        | <b>√</b> | Good condition, no damages present. Tested, in working order.                          |                  |                 |
| Floor coverings     | ✓                                                                      |          |          | Clean and tidy, no damages.                                                            |                  |                 |
| Power points        | <b>√</b>                                                               | 1        |          | Sighted, not tested at time of inspection. Maintained by external contractors.         |                  |                 |
| Heating/Cooling     | <b>√</b>                                                               | ✓        |          | Vents intact.                                                                          |                  |                 |
| Main Bathroom       | Cln                                                                    | Udg      | Wkg      | Agent comments  Cin = Clean, Udg = Undamaged, Wkg = Working                            | Renter<br>agrees | Renter comments |
| Overall             |                                                                        |          |          | (1 360° photo, page 21)                                                                |                  |                 |
| Doors               | ✓                                                                      | ✓        |          | Wooden door intact, freshly painted.                                                   |                  |                 |
| Walls               | ✓                                                                      | ✓        |          | Freshly painted, clean.                                                                |                  |                 |
| Skirting boards     | ✓                                                                      | ✓        |          | Intact, no damages.                                                                    |                  |                 |
| Tiling              | ✓                                                                      | <b>√</b> |          | Tiles clean with no damage.                                                            |                  |                 |
| Windows             | ✓                                                                      | ✓        |          | Windows intact, clean, no cracks                                                       |                  |                 |
| Screens             | <b>√</b>                                                               | ✓        |          | No rips present.                                                                       |                  |                 |
| Blinds/curtains     | ✓                                                                      | ✓        |          | Wooden blinds intact.                                                                  |                  |                 |
| Ceiling             | ✓                                                                      | <b>√</b> |          | Good condition, no damages present.                                                    |                  |                 |
| Light fittings      | <b>√</b>                                                               | 1        | ✓        | Good condition, no damages present. Tested, in working order.                          |                  |                 |
| Floor coverings     | ✓                                                                      |          |          | Clean and tidy, no damages.                                                            |                  |                 |
| Power points        | <b>√</b>                                                               | 1        |          | Sighted, not tested at time of inspection. Maintained by external contractors.         |                  |                 |
| Bath/taps           | <b>√</b>                                                               | 1        | ✓        | Spa bath, jets not tested. All appears to be in good working order. (1 photo, page 22) |                  |                 |
| Shower              | ✓                                                                      | ✓        | ✓        | Intact, clean. Shower glass panels intact.                                             |                  |                 |
| Shower screen       | ✓                                                                      | <b>√</b> |          | Intact, clean free of soap scum.                                                       |                  |                 |
| Shower taps         | ✓                                                                      | ✓        | ✓        | Intact                                                                                 |                  |                 |
| Wash basin          | ✓                                                                      | <b>√</b> |          | Intact, no damages visible.                                                            |                  |                 |
| Wash basin taps     | ✓                                                                      | ✓        |          | Intact, clean.                                                                         |                  |                 |
| Mirror              | ✓                                                                      | ✓        |          | No damage or cracks                                                                    |                  |                 |
| Cabinet             | ✓                                                                      | ✓        |          | Cabinet in good condition overall no damages                                           |                  |                 |
| Towel rails         | ✓                                                                      | ✓        |          | Mounted to wall, no damages.                                                           |                  |                 |
| Toilet              | ✓                                                                      | ✓        |          | Intact, clean                                                                          |                  |                 |
| Exhaust fan/heating | ✓                                                                      | ✓        |          | Intact, clean, no dust build up.                                                       |                  |                 |
| Heating/Cooling     | <b>√</b>                                                               | 1        |          | Vents intact.                                                                          |                  |                 |

**Bedroom 2:** Wardrobe/drawers (photo 2 of 3)

**Bedroom 2:** Wardrobe/drawers (photo 3 of 3)

Main Bathroom: (360° photo 1 of 1)

Main Bathroom: (380° photo 1 or 1)

Section 1 of Main Bathroom

Section 4 of Main Bathroom