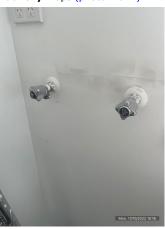

| Floor coverings     | <b>√</b> | <b>√</b> |     | Intact, no damages present.                                                    |                  |                 |
|---------------------|----------|----------|-----|--------------------------------------------------------------------------------|------------------|-----------------|
| Power points        | <b>√</b> | <b>√</b> | ✓   | Sighted, not tested at time of inspection. Maintained by external contractors. |                  |                 |
| Built in cupboard   | <b>√</b> |          |     | Intact, no damages. (3 photos, page 36)                                        |                  |                 |
| Old heater switches | <b>√</b> | Х        | Х   | Disconnected, not in use. (3 photos, page 37)                                  |                  |                 |
| Ceiling vent        | ✓        | <b>√</b> | ✓   | Intact, some staining to vent. (2 photos, page 37)                             |                  |                 |
| Ensuite             | Cln      | Udg      | Wkg | Agent comments  Cin = Clean, Udg = Undamaged, Wkg = Working                    | Renter<br>agrees | Renter comments |
| Overall             |          |          |     | (1 360° photo, page 37)                                                        |                  |                 |
| Doors               | ✓        | ✓        |     | Wooden door intact, freshly painted.                                           |                  |                 |
| Walls               | ✓        | ✓        |     | Freshly painted, clean.                                                        |                  |                 |
| Skirting boards     | ✓        | ✓        |     | Intact, no damages.                                                            |                  |                 |
| Tiling              | ✓        | ✓        |     | Tiles clean with no damage.                                                    |                  |                 |
| Windows             | ✓        | ✓        |     | Windows intact, clean, no cracks                                               |                  |                 |
| Screens             | ✓        | ✓        |     | No rips present.                                                               |                  |                 |
| Ceiling             | ✓        | ✓        |     | Good condition, no damages present.                                            |                  |                 |
| Light fittings      | <b>✓</b> | 1        | ✓   | Good condition, no damages present. Tested, in working order.                  |                  |                 |
| Floor coverings     | ✓        |          |     | Clean and tidy, no damages.                                                    |                  |                 |
| Power points        | ✓        | 1        |     | Sighted, not tested at time of inspection. Maintained by external contractors. |                  |                 |
| Shower/screen/taps  | 1        | 1        |     | Shower in good working order, tiles and surrounds clean and tidy.              |                  |                 |
| Wash basin/taps     | ✓        | ✓        | ✓   | In working order, clean.                                                       |                  |                 |
| Mirror              | ✓        | ✓        |     | No damage or cracks                                                            |                  |                 |
| Cabinet             | ✓        | ✓        |     | Cabinet in good condition overall no damages                                   |                  |                 |
| Towel rails         | ✓        | ✓        |     | Mounted to wall, no damages.                                                   |                  |                 |
| Toilet              | ✓        | ✓        |     | Intact, clean                                                                  |                  |                 |
| Exhaust fan/heating | ✓        | ✓        |     | Intact, clean, no dust build up.                                               |                  |                 |
| Bedroom 3           | Cln      | Udg      | Wkg | Agent comments  CIn = Clean, Udg = Undamaged, Wkg = Working                    | Renter<br>agrees | Renter comments |
| Overall             |          |          |     | (1 360° photo, page 38)                                                        |                  |                 |
| Doors               | ✓        | ✓        |     | Wooden door intact, freshly painted.                                           |                  |                 |
| Walls               | ✓        | ✓        |     | Freshly painted, clean.                                                        |                  |                 |
| Picture hooks       |          |          |     |                                                                                |                  |                 |
| Skirting boards     | ✓        | ✓        |     | Intact, no damages.                                                            |                  |                 |
| Wardrobe/drawers    | ✓        | <b>√</b> | ✓   | Wooden door intact, walls free or marks. (4 photos, page 39)                   |                  |                 |
| Windows             | ✓        | ✓        |     | Windows intact, clean, no cracks                                               |                  |                 |
| Screens             | ✓        | ✓        |     | No rips present.                                                               |                  |                 |
| Window locks        |          |          |     |                                                                                |                  |                 |
| Blinds/curtains     | ✓        | ✓        |     | Drapes intact, no damages present.                                             |                  |                 |
| Ceiling             | ✓        | ✓        |     | Good condition, no damages present.                                            |                  |                 |
| Light fittings      | <b>√</b> | ✓        | ✓   | Good condition, no damages present. Tested, in working order.                  |                  |                 |
| Floor coverings     | ✓        |          |     | Clean and tidy, no damages.                                                    |                  |                 |
| D                   |          |          | ĺ   | Sighted, not tested at time of inspection. Maintained by                       |                  |                 |
| Power points        | ✓        | <b>~</b> |     | external contractors.                                                          |                  |                 |