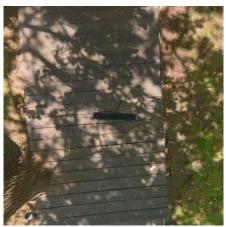

 Renter's Initial(s):
 1.
 2.
 3.
 Date
 / / 7 / 42

| General - Outside        |          | Udg      | Wkg | Agent comments  Cln = Clean, Udg = Undamaged, Wkg = Working                                              | Renter<br>agrees | Renter comments |
|--------------------------|----------|----------|-----|----------------------------------------------------------------------------------------------------------|------------------|-----------------|
| Overall                  |          |          |     | (8 360° photos, page 24)                                                                                 |                  |                 |
| Balcony/porch            | ,        | v        |     | Roof intact, some debris build up present as photographed.                                               |                  |                 |
| Balcony/porch            | <b>'</b> | X        |     | Decking has some panels broken away. Varnish has lifted overall to wooden flooring. (22 photos, page 30) |                  |                 |
| Garage/car port          | ✓        | ✓        |     | Double car garage.                                                                                       |                  |                 |
| Gates/fences             | ✓        | ✓        |     | All appears to be in good condition.                                                                     |                  |                 |
| Letterbox                | ✓        | ✓        | ✓   | Intact.                                                                                                  |                  |                 |
| Hot water system         | ✓        | ✓        | ✓   | Sighted.                                                                                                 |                  |                 |
| Clothes line             | ✓        | ✓        | ✓   | Intact, no damages. X2 (1 photo, page 33)                                                                |                  |                 |
| Front garden             | <b>✓</b> | 1        |     | Front garden well manicured and neat overall. Lawns recently mowed. (11 photos, page 33)                 |                  |                 |
| Back and side garden     | ✓        | ✓        |     | Well manicured. Clean and tidy, lawns recently mowed.                                                    |                  |                 |
| Vermin proof rubbish bin |          | ✓        | ✓   | Supplied by the council.                                                                                 |                  |                 |
| Green waste              |          | ✓        | ✓   | Supplies by the council.                                                                                 |                  |                 |
| Recycling bins           |          | <b>√</b> | ✓   | Supplies by the council.                                                                                 |                  |                 |
| Storage shed             | ✓        | ✓        |     | She's intact, empty. (1 photo, page 34)                                                                  |                  |                 |
| NBN                      |          | ✓        | ✓   | Located in enterance hall cupboard.                                                                      |                  |                 |
| General - Courtyard      | Cln      | Udg      | Wkg | Agent comments CIn = Clean, Udg = Undamaged, Wkg = Working                                               | Renter<br>agrees | Renter comments |
| Balcony/porch            |          |          |     |                                                                                                          |                  |                 |
| Garage/car port          |          |          |     |                                                                                                          |                  |                 |
| Gates/fences             |          |          |     |                                                                                                          |                  |                 |
| Letterbox                |          |          |     |                                                                                                          |                  |                 |
| Hot water system         |          |          |     |                                                                                                          |                  |                 |
| Clothes line             |          |          |     |                                                                                                          |                  |                 |
| Front garden             |          |          |     |                                                                                                          |                  |                 |
| Back and side garden     |          |          |     |                                                                                                          |                  |                 |
| Pool fence and gate      |          |          |     |                                                                                                          |                  |                 |
| Spa fence and gate       |          |          |     |                                                                                                          |                  |                 |
| Water tanks              |          |          |     |                                                                                                          |                  |                 |
| Vermin proof rubbish bin |          |          |     |                                                                                                          |                  |                 |
| Green waste              |          |          |     |                                                                                                          |                  |                 |
| Recycling bins           |          |          |     |                                                                                                          |                  |                 |
| Storage shed             |          |          |     |                                                                                                          |                  |                 |
| Storage cage             |          |          |     |                                                                                                          |                  |                 |
| Car park                 |          |          |     |                                                                                                          |                  |                 |
| NBN                      |          |          |     |                                                                                                          |                  |                 |
| Entrance Hall            | Cln      | Udg      | Wkg | Agent comments  Cin = Clean, Udg = Undamaged, Wkg = Working                                              | Renter<br>agrees | Renter comments |
| Overall                  |          |          |     | (3 360° photos, page 34)                                                                                 |                  |                 |
| Front door               | ✓        | ✓        | ✓   | Led light wooden door intact, no damages                                                                 |                  |                 |
| Front door locks         | ✓        | ✓        |     | Tested, in good working order                                                                            |                  |                 |
| Screen door              | ✓        | <b>√</b> |     | No rips or tears. Good condition.                                                                        |                  |                 |
| Hall door                | ✓        | <b>√</b> |     | Hinged door                                                                                              |                  |                 |
| Walls                    | ✓        | ✓        |     | Walls are in good condition overall                                                                      |                  |                 |
| Skirting Boards          | ✓        | ✓        |     | Intact, clean. Some minor marks                                                                          |                  |                 |
| Picture hooks            | <b>√</b> | <b>√</b> |     | Some hooks throughout                                                                                    |                  |                 |
| Windows                  | <b>√</b> | <b>√</b> |     | Intact, no cracks present.                                                                               |                  |                 |
| Screens                  | ✓        | <b>√</b> |     | No rips to fly screens.                                                                                  |                  |                 |
| Ceiling                  | ✓        | <b>√</b> |     | Intact, no damages                                                                                       |                  |                 |
| Light fittings           | T .      | 1        | 1   | Tested, in working order.                                                                                |                  |                 |