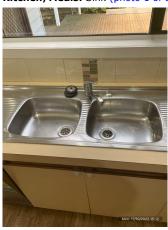

 Renter's Initial(s):
 1.
 2.
 3.
 Date
 / / 42

5 / 42

| Kitchen/Meals         | Meals  Cln Udg Wkg  Agent comments  Cln = Clean, Udg = Undamaged, Wkg = Working |          |          |                                                                                                                       | Renter<br>agrees | Renter comments |  |  |  |
|-----------------------|---------------------------------------------------------------------------------|----------|----------|-----------------------------------------------------------------------------------------------------------------------|------------------|-----------------|--|--|--|
| Overall               |                                                                                 |          |          | (4 360° photos, page 12)                                                                                              |                  |                 |  |  |  |
| Doors                 | ✓                                                                               | ✓        |          | Intact, no damages.                                                                                                   |                  |                 |  |  |  |
| Walls                 | <b>√</b>                                                                        | 1        | ✓        | X2 picture hooks<br>Walls are clean overall. Free of marks. (3 photos, page<br>15)                                    |                  |                 |  |  |  |
| Picture hooks         | ✓                                                                               | ✓        |          | Some throughout.                                                                                                      |                  |                 |  |  |  |
| Skirting boards       | ✓                                                                               | ✓        |          | Intact, no damages present.                                                                                           |                  |                 |  |  |  |
| Windows               | ✓                                                                               | ✓        |          | No cracks to glass windows.                                                                                           |                  |                 |  |  |  |
| Screens               | ✓                                                                               | ✓        |          | No rips present                                                                                                       |                  |                 |  |  |  |
| Blinds/curtains       | ✓                                                                               | <b>✓</b> | ✓        | X1 cream pull down blind, intact clean (2 photos, page 15 )                                                           |                  |                 |  |  |  |
| Ceiling               | ✓                                                                               | ✓        |          | Intact, free or damages.                                                                                              |                  |                 |  |  |  |
| Light fittings        | ✓                                                                               | ✓        | ✓        | Sighted, tested in working order.                                                                                     |                  |                 |  |  |  |
| Floor coverings       | ✓                                                                               | ✓        |          | Floorboards intact, clean, no damages present.                                                                        |                  |                 |  |  |  |
| Power points          | ✓                                                                               | ✓        |          | Sighted, not tested at time of inspection. Maintained by external contractors.                                        |                  |                 |  |  |  |
| Cupboards/drawers     | ✓                                                                               | ✓        | ✓        | Clean throughout, general wear and tear marks present inside draws. Overall excellent condition. (11 photos, page 15) |                  |                 |  |  |  |
| Bench tops            | ✓                                                                               | ✓        |          | Some small imperfections present, clean.                                                                              |                  |                 |  |  |  |
| Tiling                | 1                                                                               | 1        |          | In good condition with minimal signs of discoloured grout and no cracked or chipped tiles noted.                      |                  |                 |  |  |  |
| Sink                  | ✓                                                                               | 1        | ✓        | Double stainless steel sink. Intact clean. (3 photos, page 16)                                                        |                  |                 |  |  |  |
| Taps                  | ✓                                                                               | ✓        |          | In working order                                                                                                      |                  |                 |  |  |  |
| Hot plates/stove top  | 1                                                                               | 1        | <b>√</b> | Stovetop clean overall. No damages, no build up. Burners are clean. (1 photo, page 17)                                |                  |                 |  |  |  |
| Griller               | 1                                                                               | 1        | ✓        | Griller in great condition. Clean inside and out. (2 photos, page 17)                                                 |                  |                 |  |  |  |
| Oven                  | ✓                                                                               | ✓        | ✓        | Oven intact, clean inside and out. (4 photos, page 17)                                                                |                  |                 |  |  |  |
| Exhaust fan/rangehood | ✓                                                                               | ✓        | ✓        | Filters are clean. No damages in good working order. (4 photos, page 17)                                              |                  |                 |  |  |  |
| Dishwasher            | ✓                                                                               | ✓        | ✓        | Clean and tidy, filter intact. (4 photos, page 18)                                                                    |                  |                 |  |  |  |
| Heating/Cooling       | ✓                                                                               | ✓        |          | Vents intact, x1 wall heater in dining area.                                                                          |                  |                 |  |  |  |
| Bedroom 1             | Cln                                                                             | Udg      | Wkg      | Agent comments  Cln = Clean, Udg = Undamaged, Wkg = Working                                                           | Renter<br>agrees | Renter comments |  |  |  |
| Overall               |                                                                                 |          |          | (1 360° photo, page 18)                                                                                               |                  |                 |  |  |  |
| Doors                 | ✓                                                                               | ✓        |          | Wooden door intact, freshly painted.                                                                                  |                  |                 |  |  |  |
| Walls                 | ✓                                                                               | ✓        |          | Freshly painted, clean.                                                                                               |                  |                 |  |  |  |
| Skirting boards       | ✓                                                                               | ✓        |          | Intact, no damages.                                                                                                   |                  |                 |  |  |  |
| Wardrobe/drawers      | ✓                                                                               | ✓        | ✓        | Wooden door intact, walls free or marks. (14 photos, page 19)                                                         |                  |                 |  |  |  |
| Windows               | ✓                                                                               | ✓        |          | Windows intact, clean, no cracks                                                                                      |                  |                 |  |  |  |
| Screens               | ✓                                                                               | ✓        |          | No rips present.                                                                                                      |                  |                 |  |  |  |
| Blinds/curtains       | <b>√</b>                                                                        | √        |          | Drapes intact, no damages present.                                                                                    |                  |                 |  |  |  |
| Ceiling               | <b>√</b>                                                                        | ✓        |          | Good condition, no damages present.                                                                                   |                  |                 |  |  |  |
| Light fittings        | ✓                                                                               | ✓        | ✓        | Good condition, no damages present. Tested, in working order.                                                         |                  |                 |  |  |  |
| Floor coverings       | ✓                                                                               |          |          | Clean and tidy, no damages.                                                                                           |                  |                 |  |  |  |
| Power points          | ✓                                                                               | <b>✓</b> |          | Sighted, not tested at time of inspection. Maintained by external contractors.                                        |                  |                 |  |  |  |
| Heating/Cooling       | ✓                                                                               | ✓        |          | Vents intact.                                                                                                         |                  |                 |  |  |  |

**Kitchen/Meals:** Cupboards/drawers (photo 6 of 11)

**Kitchen/Meals:** Cupboards/drawers (photo 9 of 11)

Kitchen/Meals: Sink (photo 1 of 3)

**Kitchen/Meals:** Cupboards/drawers (photo 7 of 11)

**Kitchen/Meals:** Cupboards/drawers (photo 10 of 11)