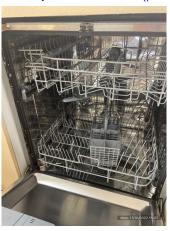

 Renter's Initial(s):
 1.
 2.
 3.
 Date
 / / 42

5 / 42

| Kitchen/Meals         | Meals  Cln Udg Wkg  Agent comments  Cln = Clean, Udg = Undamaged, Wkg = Working |          |          |                                                                                                                       | Renter<br>agrees | Renter comments |  |  |  |
|-----------------------|---------------------------------------------------------------------------------|----------|----------|-----------------------------------------------------------------------------------------------------------------------|------------------|-----------------|--|--|--|
| Overall               |                                                                                 |          |          | (4 360° photos, page 12)                                                                                              |                  |                 |  |  |  |
| Doors                 | ✓                                                                               | ✓        |          | Intact, no damages.                                                                                                   |                  |                 |  |  |  |
| Walls                 | <b>√</b>                                                                        | 1        | ✓        | X2 picture hooks<br>Walls are clean overall. Free of marks. (3 photos, page<br>15)                                    |                  |                 |  |  |  |
| Picture hooks         | ✓                                                                               | ✓        |          | Some throughout.                                                                                                      |                  |                 |  |  |  |
| Skirting boards       | ✓                                                                               | ✓        |          | Intact, no damages present.                                                                                           |                  |                 |  |  |  |
| Windows               | ✓                                                                               | ✓        |          | No cracks to glass windows.                                                                                           |                  |                 |  |  |  |
| Screens               | ✓                                                                               | ✓        |          | No rips present                                                                                                       |                  |                 |  |  |  |
| Blinds/curtains       | ✓                                                                               | <b>✓</b> | ✓        | X1 cream pull down blind, intact clean (2 photos, page 15 )                                                           |                  |                 |  |  |  |
| Ceiling               | ✓                                                                               | ✓        |          | Intact, free or damages.                                                                                              |                  |                 |  |  |  |
| Light fittings        | ✓                                                                               | ✓        | ✓        | Sighted, tested in working order.                                                                                     |                  |                 |  |  |  |
| Floor coverings       | ✓                                                                               | ✓        |          | Floorboards intact, clean, no damages present.                                                                        |                  |                 |  |  |  |
| Power points          | ✓                                                                               | ✓        |          | Sighted, not tested at time of inspection. Maintained by external contractors.                                        |                  |                 |  |  |  |
| Cupboards/drawers     | ✓                                                                               | ✓        | ✓        | Clean throughout, general wear and tear marks present inside draws. Overall excellent condition. (11 photos, page 15) |                  |                 |  |  |  |
| Bench tops            | ✓                                                                               | ✓        |          | Some small imperfections present, clean.                                                                              |                  |                 |  |  |  |
| Tiling                | 1                                                                               | 1        |          | In good condition with minimal signs of discoloured grout and no cracked or chipped tiles noted.                      |                  |                 |  |  |  |
| Sink                  | ✓                                                                               | 1        | ✓        | Double stainless steel sink. Intact clean. (3 photos, page 16)                                                        |                  |                 |  |  |  |
| Taps                  | ✓                                                                               | ✓        |          | In working order                                                                                                      |                  |                 |  |  |  |
| Hot plates/stove top  | 1                                                                               | 1        | <b>√</b> | Stovetop clean overall. No damages, no build up. Burners are clean. (1 photo, page 17)                                |                  |                 |  |  |  |
| Griller               | 1                                                                               | 1        | ✓        | Griller in great condition. Clean inside and out. (2 photos, page 17)                                                 |                  |                 |  |  |  |
| Oven                  | ✓                                                                               | ✓        | ✓        | Oven intact, clean inside and out. (4 photos, page 17)                                                                |                  |                 |  |  |  |
| Exhaust fan/rangehood | ✓                                                                               | ✓        | ✓        | Filters are clean. No damages in good working order. (4 photos, page 17)                                              |                  |                 |  |  |  |
| Dishwasher            | ✓                                                                               | ✓        | ✓        | Clean and tidy, filter intact. (4 photos, page 18)                                                                    |                  |                 |  |  |  |
| Heating/Cooling       | ✓                                                                               | ✓        |          | Vents intact, x1 wall heater in dining area.                                                                          |                  |                 |  |  |  |
| Bedroom 1             | Cln                                                                             | Udg      | Wkg      | Agent comments  Cln = Clean, Udg = Undamaged, Wkg = Working                                                           | Renter<br>agrees | Renter comments |  |  |  |
| Overall               |                                                                                 |          |          | (1 360° photo, page 18)                                                                                               |                  |                 |  |  |  |
| Doors                 | ✓                                                                               | ✓        |          | Wooden door intact, freshly painted.                                                                                  |                  |                 |  |  |  |
| Walls                 | ✓                                                                               | ✓        |          | Freshly painted, clean.                                                                                               |                  |                 |  |  |  |
| Skirting boards       | ✓                                                                               | ✓        |          | Intact, no damages.                                                                                                   |                  |                 |  |  |  |
| Wardrobe/drawers      | ✓                                                                               | ✓        | ✓        | Wooden door intact, walls free or marks. (14 photos, page 19)                                                         |                  |                 |  |  |  |
| Windows               | ✓                                                                               | ✓        |          | Windows intact, clean, no cracks                                                                                      |                  |                 |  |  |  |
| Screens               | ✓                                                                               | ✓        |          | No rips present.                                                                                                      |                  |                 |  |  |  |
| Blinds/curtains       | <b>√</b>                                                                        | √        |          | Drapes intact, no damages present.                                                                                    |                  |                 |  |  |  |
| Ceiling               | <b>√</b>                                                                        | ✓        |          | Good condition, no damages present.                                                                                   |                  |                 |  |  |  |
| Light fittings        | ✓                                                                               | ✓        | ✓        | Good condition, no damages present. Tested, in working order.                                                         |                  |                 |  |  |  |
| Floor coverings       | ✓                                                                               |          |          | Clean and tidy, no damages.                                                                                           |                  |                 |  |  |  |
| Power points          | ✓                                                                               | <b>✓</b> |          | Sighted, not tested at time of inspection. Maintained by external contractors.                                        |                  |                 |  |  |  |
| Heating/Cooling       | ✓                                                                               | ✓        |          | Vents intact.                                                                                                         |                  |                 |  |  |  |

Kitchen/Meals: Dishwasher (photo 1 of 4)

Kitchen/Meals: Dishwasher (photo 4 of 4)

Bedroom 1: (360° photo 1 of 1)

**Kitchen/Meals:** Exhaust fan/rangehood (photo 3 of 4)

Kitchen/Meals: Dishwasher (photo 2 of 4)