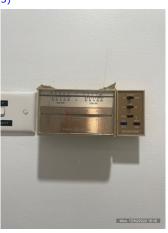

| Floor coverings     | <b>√</b> | <b>√</b> |     | Intact, no damages present.                                                    |                  |                 |
|---------------------|----------|----------|-----|--------------------------------------------------------------------------------|------------------|-----------------|
| Power points        | <b>√</b> | <b>√</b> | ✓   | Sighted, not tested at time of inspection. Maintained by external contractors. |                  |                 |
| Built in cupboard   | <b>√</b> |          |     | Intact, no damages. (3 photos, page 36)                                        |                  |                 |
| Old heater switches | <b>√</b> | Х        | Х   | Disconnected, not in use. (3 photos, page 37)                                  |                  |                 |
| Ceiling vent        | ✓        | <b>√</b> | ✓   | Intact, some staining to vent. (2 photos, page 37)                             |                  |                 |
| Ensuite             | Cln      | Udg      | Wkg | Agent comments  Cin = Clean, Udg = Undamaged, Wkg = Working                    | Renter<br>agrees | Renter comments |
| Overall             |          |          |     | (1 360° photo, page 37)                                                        |                  |                 |
| Doors               | ✓        | ✓        |     | Wooden door intact, freshly painted.                                           |                  |                 |
| Walls               | ✓        | ✓        |     | Freshly painted, clean.                                                        |                  |                 |
| Skirting boards     | ✓        | ✓        |     | Intact, no damages.                                                            |                  |                 |
| Tiling              | ✓        | ✓        |     | Tiles clean with no damage.                                                    |                  |                 |
| Windows             | ✓        | ✓        |     | Windows intact, clean, no cracks                                               |                  |                 |
| Screens             | ✓        | ✓        |     | No rips present.                                                               |                  |                 |
| Ceiling             | ✓        | ✓        |     | Good condition, no damages present.                                            |                  |                 |
| Light fittings      | <b>✓</b> | 1        | ✓   | Good condition, no damages present. Tested, in working order.                  |                  |                 |
| Floor coverings     | ✓        |          |     | Clean and tidy, no damages.                                                    |                  |                 |
| Power points        | ✓        | 1        |     | Sighted, not tested at time of inspection. Maintained by external contractors. |                  |                 |
| Shower/screen/taps  | 1        | 1        |     | Shower in good working order, tiles and surrounds clean and tidy.              |                  |                 |
| Wash basin/taps     | ✓        | ✓        | ✓   | In working order, clean.                                                       |                  |                 |
| Mirror              | ✓        | ✓        |     | No damage or cracks                                                            |                  |                 |
| Cabinet             | ✓        | ✓        |     | Cabinet in good condition overall no damages                                   |                  |                 |
| Towel rails         | ✓        | ✓        |     | Mounted to wall, no damages.                                                   |                  |                 |
| Toilet              | ✓        | ✓        |     | Intact, clean                                                                  |                  |                 |
| Exhaust fan/heating | ✓        | ✓        |     | Intact, clean, no dust build up.                                               |                  |                 |
| Bedroom 3           | Cln      | Udg      | Wkg | Agent comments  CIn = Clean, Udg = Undamaged, Wkg = Working                    | Renter<br>agrees | Renter comments |
| Overall             |          |          |     | (1 360° photo, page 38)                                                        |                  |                 |
| Doors               | ✓        | ✓        |     | Wooden door intact, freshly painted.                                           |                  |                 |
| Walls               | ✓        | ✓        |     | Freshly painted, clean.                                                        |                  |                 |
| Picture hooks       |          |          |     |                                                                                |                  |                 |
| Skirting boards     | ✓        | ✓        |     | Intact, no damages.                                                            |                  |                 |
| Wardrobe/drawers    | ✓        | <b>√</b> | ✓   | Wooden door intact, walls free or marks. (4 photos, page 39)                   |                  |                 |
| Windows             | ✓        | ✓        |     | Windows intact, clean, no cracks                                               |                  |                 |
| Screens             | ✓        | ✓        |     | No rips present.                                                               |                  |                 |
| Window locks        |          |          |     |                                                                                |                  |                 |
| Blinds/curtains     | ✓        | ✓        |     | Drapes intact, no damages present.                                             |                  |                 |
| Ceiling             | ✓        | ✓        |     | Good condition, no damages present.                                            |                  |                 |
| Light fittings      | <b>√</b> | ✓        | ✓   | Good condition, no damages present. Tested, in working order.                  |                  |                 |
| Floor coverings     | ✓        |          |     | Clean and tidy, no damages.                                                    |                  |                 |
| D                   |          |          | ĺ   | Sighted, not tested at time of inspection. Maintained by                       |                  |                 |
| Power points        | ✓        | <b>~</b> |     | external contractors.                                                          |                  |                 |

Entrance Hall: Built in cupboard (photo 2 of 3)

Entrance Hall: Built in cupboard (photo 3 of 3)

Entrance Hall: Old heater switches (photo 3 of

Entrance Hall: Old heater switches (photo 1 of

Ensuite: (360° photo 1 of 1)