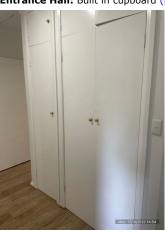

| Floor coverings     | <b>√</b> | <b>√</b> |     | Intact, no damages present.                                                    |                  |                 |
|---------------------|----------|----------|-----|--------------------------------------------------------------------------------|------------------|-----------------|
| Power points        | <b>√</b> | <b>√</b> | ✓   | Sighted, not tested at time of inspection. Maintained by external contractors. |                  |                 |
| Built in cupboard   | <b>√</b> |          |     | Intact, no damages. (3 photos, page 36)                                        |                  |                 |
| Old heater switches | <b>√</b> | Х        | Х   | Disconnected, not in use. (3 photos, page 37)                                  |                  |                 |
| Ceiling vent        | ✓        | <b>√</b> | ✓   | Intact, some staining to vent. (2 photos, page 37)                             |                  |                 |
| Ensuite             | Cln      | Udg      | Wkg | Agent comments  Cin = Clean, Udg = Undamaged, Wkg = Working                    | Renter<br>agrees | Renter comments |
| Overall             |          |          |     | (1 360° photo, page 37)                                                        |                  |                 |
| Doors               | ✓        | ✓        |     | Wooden door intact, freshly painted.                                           |                  |                 |
| Walls               | ✓        | ✓        |     | Freshly painted, clean.                                                        |                  |                 |
| Skirting boards     | ✓        | ✓        |     | Intact, no damages.                                                            |                  |                 |
| Tiling              | ✓        | ✓        |     | Tiles clean with no damage.                                                    |                  |                 |
| Windows             | ✓        | ✓        |     | Windows intact, clean, no cracks                                               |                  |                 |
| Screens             | ✓        | ✓        |     | No rips present.                                                               |                  |                 |
| Ceiling             | ✓        | ✓        |     | Good condition, no damages present.                                            |                  |                 |
| Light fittings      | <b>✓</b> | 1        | ✓   | Good condition, no damages present. Tested, in working order.                  |                  |                 |
| Floor coverings     | ✓        |          |     | Clean and tidy, no damages.                                                    |                  |                 |
| Power points        | ✓        | 1        |     | Sighted, not tested at time of inspection. Maintained by external contractors. |                  |                 |
| Shower/screen/taps  | 1        | 1        |     | Shower in good working order, tiles and surrounds clean and tidy.              |                  |                 |
| Wash basin/taps     | ✓        | ✓        | ✓   | In working order, clean.                                                       |                  |                 |
| Mirror              | ✓        | ✓        |     | No damage or cracks                                                            |                  |                 |
| Cabinet             | ✓        | ✓        |     | Cabinet in good condition overall no damages                                   |                  |                 |
| Towel rails         | ✓        | ✓        |     | Mounted to wall, no damages.                                                   |                  |                 |
| Toilet              | ✓        | ✓        |     | Intact, clean                                                                  |                  |                 |
| Exhaust fan/heating | ✓        | ✓        |     | Intact, clean, no dust build up.                                               |                  |                 |
| Bedroom 3           | Cln      | Udg      | Wkg | Agent comments  CIn = Clean, Udg = Undamaged, Wkg = Working                    | Renter<br>agrees | Renter comments |
| Overall             |          |          |     | (1 360° photo, page 38)                                                        |                  |                 |
| Doors               | ✓        | ✓        |     | Wooden door intact, freshly painted.                                           |                  |                 |
| Walls               | ✓        | ✓        |     | Freshly painted, clean.                                                        |                  |                 |
| Picture hooks       |          |          |     |                                                                                |                  |                 |
| Skirting boards     | ✓        | ✓        |     | Intact, no damages.                                                            |                  |                 |
| Wardrobe/drawers    | ✓        | <b>√</b> | ✓   | Wooden door intact, walls free or marks. (4 photos, page 39)                   |                  |                 |
| Windows             | ✓        | ✓        |     | Windows intact, clean, no cracks                                               |                  |                 |
| Screens             | ✓        | ✓        |     | No rips present.                                                               |                  |                 |
| Window locks        |          |          |     |                                                                                |                  |                 |
| Blinds/curtains     | ✓        | ✓        |     | Drapes intact, no damages present.                                             |                  |                 |
| Ceiling             | ✓        | ✓        |     | Good condition, no damages present.                                            |                  |                 |
| Light fittings      | <b>√</b> | ✓        | ✓   | Good condition, no damages present. Tested, in working order.                  |                  |                 |
| Floor coverings     | ✓        |          |     | Clean and tidy, no damages.                                                    |                  |                 |
| D                   |          |          | ĺ   | Sighted, not tested at time of inspection. Maintained by                       |                  |                 |
| Power points        | ✓        | <b>~</b> |     | external contractors.                                                          |                  |                 |

Section 1 of Entrance Hall

Section 2 of Entrance Hall

Section 3 of Entrance Hall

Section 4 of Entrance Hall

Section 5 of Entrance Hall

Section 6 of Entrance Hall

Entrance Hall: Built in cupboard (photo 1 of 3)

Entrance Hall: Built in cupboard (photo 2 of 3)

Entrance Hall: Built in cupboard (photo 3 of 3)

Entrance Hall: Old heater switches (photo 3 of

Entrance Hall: Old heater switches (photo 1 of

Ensuite: (360° photo 1 of 1)