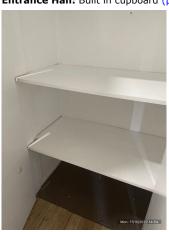

| Floor coverings     | <b>√</b> | <b>√</b> |     | Intact, no damages present.                                                    |                  |                 |
|---------------------|----------|----------|-----|--------------------------------------------------------------------------------|------------------|-----------------|
| Power points        | <b>√</b> | <b>√</b> | ✓   | Sighted, not tested at time of inspection. Maintained by external contractors. |                  |                 |
| Built in cupboard   | <b>√</b> |          |     | Intact, no damages. (3 photos, page 36)                                        |                  |                 |
| Old heater switches | <b>√</b> | Х        | Х   | Disconnected, not in use. (3 photos, page 37)                                  |                  |                 |
| Ceiling vent        | ✓        | <b>√</b> | ✓   | Intact, some staining to vent. (2 photos, page 37)                             |                  |                 |
| Ensuite             | Cln      | Udg      | Wkg | Agent comments  Cin = Clean, Udg = Undamaged, Wkg = Working                    | Renter<br>agrees | Renter comments |
| Overall             |          |          |     | (1 360° photo, page 37)                                                        |                  |                 |
| Doors               | ✓        | ✓        |     | Wooden door intact, freshly painted.                                           |                  |                 |
| Walls               | ✓        | ✓        |     | Freshly painted, clean.                                                        |                  |                 |
| Skirting boards     | ✓        | ✓        |     | Intact, no damages.                                                            |                  |                 |
| Tiling              | ✓        | ✓        |     | Tiles clean with no damage.                                                    |                  |                 |
| Windows             | ✓        | ✓        |     | Windows intact, clean, no cracks                                               |                  |                 |
| Screens             | ✓        | ✓        |     | No rips present.                                                               |                  |                 |
| Ceiling             | ✓        | ✓        |     | Good condition, no damages present.                                            |                  |                 |
| Light fittings      | <b>✓</b> | 1        | ✓   | Good condition, no damages present. Tested, in working order.                  |                  |                 |
| Floor coverings     | ✓        |          |     | Clean and tidy, no damages.                                                    |                  |                 |
| Power points        | ✓        | 1        |     | Sighted, not tested at time of inspection. Maintained by external contractors. |                  |                 |
| Shower/screen/taps  | 1        | 1        |     | Shower in good working order, tiles and surrounds clean and tidy.              |                  |                 |
| Wash basin/taps     | ✓        | ✓        | ✓   | In working order, clean.                                                       |                  |                 |
| Mirror              | ✓        | ✓        |     | No damage or cracks                                                            |                  |                 |
| Cabinet             | ✓        | ✓        |     | Cabinet in good condition overall no damages                                   |                  |                 |
| Towel rails         | ✓        | ✓        |     | Mounted to wall, no damages.                                                   |                  |                 |
| Toilet              | ✓        | ✓        |     | Intact, clean                                                                  |                  |                 |
| Exhaust fan/heating | ✓        | ✓        |     | Intact, clean, no dust build up.                                               |                  |                 |
| Bedroom 3           | Cln      | Udg      | Wkg | Agent comments  CIn = Clean, Udg = Undamaged, Wkg = Working                    | Renter<br>agrees | Renter comments |
| Overall             |          |          |     | (1 360° photo, page 38)                                                        |                  |                 |
| Doors               | ✓        | ✓        |     | Wooden door intact, freshly painted.                                           |                  |                 |
| Walls               | ✓        | ✓        |     | Freshly painted, clean.                                                        |                  |                 |
| Picture hooks       |          |          |     |                                                                                |                  |                 |
| Skirting boards     | ✓        | ✓        |     | Intact, no damages.                                                            |                  |                 |
| Wardrobe/drawers    | ✓        | <b>√</b> | ✓   | Wooden door intact, walls free or marks. (4 photos, page 39)                   |                  |                 |
| Windows             | ✓        | ✓        |     | Windows intact, clean, no cracks                                               |                  |                 |
| Screens             | ✓        | ✓        |     | No rips present.                                                               |                  |                 |
| Window locks        |          |          |     |                                                                                |                  |                 |
| Blinds/curtains     | ✓        | ✓        |     | Drapes intact, no damages present.                                             |                  |                 |
| Ceiling             | ✓        | ✓        |     | Good condition, no damages present.                                            |                  |                 |
| Light fittings      | <b>√</b> | ✓        | ✓   | Good condition, no damages present. Tested, in working order.                  |                  |                 |
| Floor coverings     | ✓        |          |     | Clean and tidy, no damages.                                                    |                  |                 |
| D                   |          |          | ĺ   | Sighted, not tested at time of inspection. Maintained by                       |                  |                 |
| Power points        | ✓        | <b>~</b> |     | external contractors.                                                          |                  |                 |

Section 1 of Entrance Hall

Section 2 of Entrance Hall

Section 3 of Entrance Hall

Section 4 of Entrance Hall

Section 5 of Entrance Hall

Section 6 of Entrance Hall

Entrance Hall: Built in cupboard (photo 1 of 3)

Entrance Hall: Built in cupboard (photo 2 of 3)

Entrance Hall: Built in cupboard (photo 3 of 3)

Entrance Hall: Old heater switches (photo 3 of

Entrance Hall: Old heater switches (photo 1 of

Ensuite: (360° photo 1 of 1)