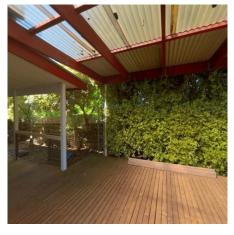

 Renter's Initial(s):
 1.
 2.
 3.
 Date
 / / 7 / 42

| General - Outside        |          | Udg      | Wkg | Agent comments  Cln = Clean, Udg = Undamaged, Wkg = Working                                              | Renter<br>agrees | Renter comments |
|--------------------------|----------|----------|-----|----------------------------------------------------------------------------------------------------------|------------------|-----------------|
| Overall                  |          |          |     | (8 360° photos, page 24)                                                                                 |                  |                 |
| Balcony/porch            | ,        | v        |     | Roof intact, some debris build up present as photographed.                                               |                  |                 |
| Balcony/porch            | <b>'</b> | X        |     | Decking has some panels broken away. Varnish has lifted overall to wooden flooring. (22 photos, page 30) |                  |                 |
| Garage/car port          | ✓        | ✓        |     | Double car garage.                                                                                       |                  |                 |
| Gates/fences             | ✓        | ✓        |     | All appears to be in good condition.                                                                     |                  |                 |
| Letterbox                | ✓        | ✓        | ✓   | Intact.                                                                                                  |                  |                 |
| Hot water system         | ✓        | ✓        | ✓   | Sighted.                                                                                                 |                  |                 |
| Clothes line             | ✓        | ✓        | ✓   | Intact, no damages. X2 (1 photo, page 33)                                                                |                  |                 |
| Front garden             | <b>✓</b> | 1        |     | Front garden well manicured and neat overall. Lawns recently mowed. (11 photos, page 33)                 |                  |                 |
| Back and side garden     | ✓        | ✓        |     | Well manicured. Clean and tidy, lawns recently mowed.                                                    |                  |                 |
| Vermin proof rubbish bin |          | ✓        | ✓   | Supplied by the council.                                                                                 |                  |                 |
| Green waste              |          | ✓        | ✓   | Supplies by the council.                                                                                 |                  |                 |
| Recycling bins           |          | <b>√</b> | ✓   | Supplies by the council.                                                                                 |                  |                 |
| Storage shed             | ✓        | ✓        |     | She's intact, empty. (1 photo, page 34)                                                                  |                  |                 |
| NBN                      |          | ✓        | ✓   | Located in enterance hall cupboard.                                                                      |                  |                 |
| General - Courtyard      | Cln      | Udg      | Wkg | Agent comments CIn = Clean, Udg = Undamaged, Wkg = Working                                               | Renter<br>agrees | Renter comments |
| Balcony/porch            |          |          |     |                                                                                                          |                  |                 |
| Garage/car port          |          |          |     |                                                                                                          |                  |                 |
| Gates/fences             |          |          |     |                                                                                                          |                  |                 |
| Letterbox                |          |          |     |                                                                                                          |                  |                 |
| Hot water system         |          |          |     |                                                                                                          |                  |                 |
| Clothes line             |          |          |     |                                                                                                          |                  |                 |
| Front garden             |          |          |     |                                                                                                          |                  |                 |
| Back and side garden     |          |          |     |                                                                                                          |                  |                 |
| Pool fence and gate      |          |          |     |                                                                                                          |                  |                 |
| Spa fence and gate       |          |          |     |                                                                                                          |                  |                 |
| Water tanks              |          |          |     |                                                                                                          |                  |                 |
| Vermin proof rubbish bin |          |          |     |                                                                                                          |                  |                 |
| Green waste              |          |          |     |                                                                                                          |                  |                 |
| Recycling bins           |          |          |     |                                                                                                          |                  |                 |
| Storage shed             |          |          |     |                                                                                                          |                  |                 |
| Storage cage             |          |          |     |                                                                                                          |                  |                 |
| Car park                 |          |          |     |                                                                                                          |                  |                 |
| NBN                      |          |          |     |                                                                                                          |                  |                 |
| Entrance Hall            | Cln      | Udg      | Wkg | Agent comments  Cin = Clean, Udg = Undamaged, Wkg = Working                                              | Renter<br>agrees | Renter comments |
| Overall                  |          |          |     | (3 360° photos, page 34)                                                                                 |                  |                 |
| Front door               | ✓        | ✓        | ✓   | Led light wooden door intact, no damages                                                                 |                  |                 |
| Front door locks         | ✓        | ✓        |     | Tested, in good working order                                                                            |                  |                 |
| Screen door              | ✓        | <b>√</b> |     | No rips or tears. Good condition.                                                                        |                  |                 |
| Hall door                | ✓        | <b>√</b> |     | Hinged door                                                                                              |                  |                 |
| Walls                    | ✓        | ✓        |     | Walls are in good condition overall                                                                      |                  |                 |
| Skirting Boards          | ✓        | ✓        |     | Intact, clean. Some minor marks                                                                          |                  |                 |
| Picture hooks            | <b>√</b> | <b>√</b> |     | Some hooks throughout                                                                                    |                  |                 |
| Windows                  | <b>√</b> | <b>√</b> |     | Intact, no cracks present.                                                                               |                  |                 |
| Screens                  | ✓        | <b>√</b> |     | No rips to fly screens.                                                                                  |                  |                 |
| Ceiling                  | ✓        | <b>√</b> |     | Intact, no damages                                                                                       |                  |                 |
| Light fittings           | T .      | 1        | 1   | Tested, in working order.                                                                                |                  |                 |