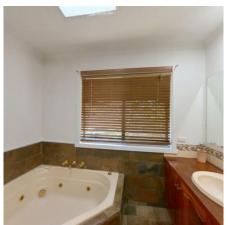

 Renter's Initial(s):
 1.
 2.
 3.
 Date
 / /

| Bedroom 2           | CIn Udg Wkg Agent comments CIn = Clean, Udg = Undamaged, Wkg = Working |          |          | Renter<br>agrees                                                                       | Renter comments  |                 |
|---------------------|------------------------------------------------------------------------|----------|----------|----------------------------------------------------------------------------------------|------------------|-----------------|
| Overall             |                                                                        |          |          | (1 360° photo, page 20)                                                                |                  |                 |
| Doors               | 1                                                                      | 1        |          | Wooden door intact, freshly painted.                                                   |                  |                 |
| Walls               | 1                                                                      | 1        |          | Freshly painted, clean.                                                                |                  |                 |
| Picture hooks       |                                                                        |          |          |                                                                                        |                  |                 |
| Skirting boards     | ✓                                                                      | ✓        |          | Intact, no damages.                                                                    |                  |                 |
| Wardrobe/drawers    | <b>√</b>                                                               | 1        | ✓        | Wooden door intact, walls free or marks. (3 photos, page 21)                           |                  |                 |
| Windows             | ✓                                                                      | <b>√</b> |          | Windows intact, clean, no cracks                                                       |                  |                 |
| Screens             | ✓                                                                      | <b>√</b> |          | No rips present.                                                                       |                  |                 |
| Blinds/curtains     | <b>√</b>                                                               | ✓        |          | Drapes intact, no damages present.                                                     |                  |                 |
| Ceiling             | ✓                                                                      | <b>√</b> |          | Good condition, no damages present.                                                    |                  |                 |
| Light fittings      | <b>√</b>                                                               | 1        | <b>√</b> | Good condition, no damages present. Tested, in working order.                          |                  |                 |
| Floor coverings     | ✓                                                                      |          |          | Clean and tidy, no damages.                                                            |                  |                 |
| Power points        | <b>√</b>                                                               | 1        |          | Sighted, not tested at time of inspection. Maintained by external contractors.         |                  |                 |
| Heating/Cooling     | <b>√</b>                                                               | ✓        |          | Vents intact.                                                                          |                  |                 |
| Main Bathroom       | Cln                                                                    | Udg      | Wkg      | Agent comments  Cin = Clean, Udg = Undamaged, Wkg = Working                            | Renter<br>agrees | Renter comments |
| Overall             |                                                                        |          |          | (1 360° photo, page 21)                                                                |                  |                 |
| Doors               | ✓                                                                      | ✓        |          | Wooden door intact, freshly painted.                                                   |                  |                 |
| Walls               | ✓                                                                      | ✓        |          | Freshly painted, clean.                                                                |                  |                 |
| Skirting boards     | ✓                                                                      | ✓        |          | Intact, no damages.                                                                    |                  |                 |
| Tiling              | ✓                                                                      | <b>√</b> |          | Tiles clean with no damage.                                                            |                  |                 |
| Windows             | ✓                                                                      | ✓        |          | Windows intact, clean, no cracks                                                       |                  |                 |
| Screens             | <b>√</b>                                                               | ✓        |          | No rips present.                                                                       |                  |                 |
| Blinds/curtains     | ✓                                                                      | ✓        |          | Wooden blinds intact.                                                                  |                  |                 |
| Ceiling             | ✓                                                                      | <b>√</b> |          | Good condition, no damages present.                                                    |                  |                 |
| Light fittings      | <b>√</b>                                                               | 1        | ✓        | Good condition, no damages present. Tested, in working order.                          |                  |                 |
| Floor coverings     | ✓                                                                      |          |          | Clean and tidy, no damages.                                                            |                  |                 |
| Power points        | <b>√</b>                                                               | 1        |          | Sighted, not tested at time of inspection. Maintained by external contractors.         |                  |                 |
| Bath/taps           | <b>√</b>                                                               | 1        | ✓        | Spa bath, jets not tested. All appears to be in good working order. (1 photo, page 22) |                  |                 |
| Shower              | ✓                                                                      | ✓        | ✓        | Intact, clean. Shower glass panels intact.                                             |                  |                 |
| Shower screen       | ✓                                                                      | <b>√</b> |          | Intact, clean free of soap scum.                                                       |                  |                 |
| Shower taps         | ✓                                                                      | ✓        | ✓        | Intact                                                                                 |                  |                 |
| Wash basin          | ✓                                                                      | <b>√</b> |          | Intact, no damages visible.                                                            |                  |                 |
| Wash basin taps     | ✓                                                                      | ✓        |          | Intact, clean.                                                                         |                  |                 |
| Mirror              | ✓                                                                      | ✓        |          | No damage or cracks                                                                    |                  |                 |
| Cabinet             | ✓                                                                      | ✓        |          | Cabinet in good condition overall no damages                                           |                  |                 |
| Towel rails         | ✓                                                                      | ✓        |          | Mounted to wall, no damages.                                                           |                  |                 |
| Toilet              | ✓                                                                      | ✓        |          | Intact, clean                                                                          |                  |                 |
| Exhaust fan/heating | ✓                                                                      | ✓        |          | Intact, clean, no dust build up.                                                       |                  |                 |
| Heating/Cooling     | <b>√</b>                                                               | 1        |          | Vents intact.                                                                          |                  |                 |

Main Bathroom: Bath/taps (photo 1 of 1)

**Toilet:** (360° photo 1 of 1)

Section 2 of Main Bathroom

Section 5 of Main Bathroom

Section 3 of Main Bathroom

Section 6 of Main Bathroom

Click/Scan to View

Section 1 of Toilet