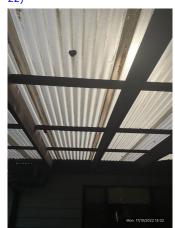

 Renter's Initial(s):
 1.
 2.
 3.
 Date
 / / 7 / 42

| General - Outside        |          | Udg      | Wkg | Agent comments  Cln = Clean, Udg = Undamaged, Wkg = Working                                              | Renter<br>agrees | Renter comments |
|--------------------------|----------|----------|-----|----------------------------------------------------------------------------------------------------------|------------------|-----------------|
| Overall                  |          |          |     | (8 360° photos, page 24)                                                                                 |                  |                 |
| Balcony/porch            | ,        | v        |     | Roof intact, some debris build up present as photographed.                                               |                  |                 |
| Balcony/porch            | <b>'</b> | X        |     | Decking has some panels broken away. Varnish has lifted overall to wooden flooring. (22 photos, page 30) |                  |                 |
| Garage/car port          | ✓        | ✓        |     | Double car garage.                                                                                       |                  |                 |
| Gates/fences             | ✓        | ✓        |     | All appears to be in good condition.                                                                     |                  |                 |
| Letterbox                | ✓        | ✓        | ✓   | Intact.                                                                                                  |                  |                 |
| Hot water system         | ✓        | ✓        | ✓   | Sighted.                                                                                                 |                  |                 |
| Clothes line             | ✓        | ✓        | ✓   | Intact, no damages. X2 (1 photo, page 33)                                                                |                  |                 |
| Front garden             | <b>✓</b> | 1        |     | Front garden well manicured and neat overall. Lawns recently mowed. (11 photos, page 33)                 |                  |                 |
| Back and side garden     | ✓        | ✓        |     | Well manicured. Clean and tidy, lawns recently mowed.                                                    |                  |                 |
| Vermin proof rubbish bin |          | ✓        | ✓   | Supplied by the council.                                                                                 |                  |                 |
| Green waste              |          | ✓        | ✓   | Supplies by the council.                                                                                 |                  |                 |
| Recycling bins           |          | <b>√</b> | ✓   | Supplies by the council.                                                                                 |                  |                 |
| Storage shed             | ✓        | ✓        |     | She's intact, empty. (1 photo, page 34)                                                                  |                  |                 |
| NBN                      |          | ✓        | ✓   | Located in enterance hall cupboard.                                                                      |                  |                 |
| General - Courtyard      | Cln      | Udg      | Wkg | Agent comments CIn = Clean, Udg = Undamaged, Wkg = Working                                               | Renter<br>agrees | Renter comments |
| Balcony/porch            |          |          |     |                                                                                                          |                  |                 |
| Garage/car port          |          |          |     |                                                                                                          |                  |                 |
| Gates/fences             |          |          |     |                                                                                                          |                  |                 |
| Letterbox                |          |          |     |                                                                                                          |                  |                 |
| Hot water system         |          |          |     |                                                                                                          |                  |                 |
| Clothes line             |          |          |     |                                                                                                          |                  |                 |
| Front garden             |          |          |     |                                                                                                          |                  |                 |
| Back and side garden     |          |          |     |                                                                                                          |                  |                 |
| Pool fence and gate      |          |          |     |                                                                                                          |                  |                 |
| Spa fence and gate       |          |          |     |                                                                                                          |                  |                 |
| Water tanks              |          |          |     |                                                                                                          |                  |                 |
| Vermin proof rubbish bin |          |          |     |                                                                                                          |                  |                 |
| Green waste              |          |          |     |                                                                                                          |                  |                 |
| Recycling bins           |          |          |     |                                                                                                          |                  |                 |
| Storage shed             |          |          |     |                                                                                                          |                  |                 |
| Storage cage             |          |          |     |                                                                                                          |                  |                 |
| Car park                 |          |          |     |                                                                                                          |                  |                 |
| NBN                      |          |          |     |                                                                                                          |                  |                 |
| Entrance Hall            | Cln      | Udg      | Wkg | Agent comments  Cin = Clean, Udg = Undamaged, Wkg = Working                                              | Renter<br>agrees | Renter comments |
| Overall                  |          |          |     | (3 360° photos, page 34)                                                                                 |                  |                 |
| Front door               | ✓        | ✓        | ✓   | Led light wooden door intact, no damages                                                                 |                  |                 |
| Front door locks         | ✓        | ✓        |     | Tested, in good working order                                                                            |                  |                 |
| Screen door              | ✓        | <b>√</b> |     | No rips or tears. Good condition.                                                                        |                  |                 |
| Hall door                | ✓        | <b>√</b> |     | Hinged door                                                                                              |                  |                 |
| Walls                    | ✓        | ✓        |     | Walls are in good condition overall                                                                      |                  |                 |
| Skirting Boards          | ✓        | ✓        |     | Intact, clean. Some minor marks                                                                          |                  |                 |
| Picture hooks            | <b>√</b> | <b>√</b> |     | Some hooks throughout                                                                                    |                  |                 |
| Windows                  | <b>√</b> | <b>√</b> |     | Intact, no cracks present.                                                                               |                  |                 |
| Screens                  | ✓        | <b>√</b> |     | No rips to fly screens.                                                                                  |                  |                 |
| Ceiling                  | ✓        | <b>√</b> |     | Intact, no damages                                                                                       |                  |                 |
| Light fittings           | T .      | 1        | 1   | Tested, in working order.                                                                                |                  |                 |