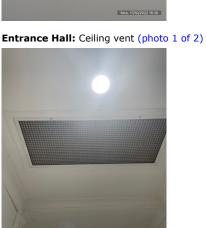

| Floor coverings     | <b>√</b> | <b>√</b> |     | Intact, no damages present.                                                    |                  |                 |
|---------------------|----------|----------|-----|--------------------------------------------------------------------------------|------------------|-----------------|
| Power points        | <b>√</b> | <b>√</b> | ✓   | Sighted, not tested at time of inspection. Maintained by external contractors. |                  |                 |
| Built in cupboard   | <b>√</b> |          |     | Intact, no damages. (3 photos, page 36)                                        |                  |                 |
| Old heater switches | <b>√</b> | Х        | Х   | Disconnected, not in use. (3 photos, page 37)                                  |                  |                 |
| Ceiling vent        | ✓        | <b>√</b> | ✓   | Intact, some staining to vent. (2 photos, page 37)                             |                  |                 |
| Ensuite             | Cln      | Udg      | Wkg | Agent comments  Cin = Clean, Udg = Undamaged, Wkg = Working                    | Renter<br>agrees | Renter comments |
| Overall             |          |          |     | (1 360° photo, page 37)                                                        |                  |                 |
| Doors               | ✓        | ✓        |     | Wooden door intact, freshly painted.                                           |                  |                 |
| Walls               | ✓        | ✓        |     | Freshly painted, clean.                                                        |                  |                 |
| Skirting boards     | ✓        | ✓        |     | Intact, no damages.                                                            |                  |                 |
| Tiling              | ✓        | ✓        |     | Tiles clean with no damage.                                                    |                  |                 |
| Windows             | ✓        | ✓        |     | Windows intact, clean, no cracks                                               |                  |                 |
| Screens             | ✓        | ✓        |     | No rips present.                                                               |                  |                 |
| Ceiling             | ✓        | ✓        |     | Good condition, no damages present.                                            |                  |                 |
| Light fittings      | <b>✓</b> | 1        | ✓   | Good condition, no damages present. Tested, in working order.                  |                  |                 |
| Floor coverings     | ✓        |          |     | Clean and tidy, no damages.                                                    |                  |                 |
| Power points        | ✓        | 1        |     | Sighted, not tested at time of inspection. Maintained by external contractors. |                  |                 |
| Shower/screen/taps  | 1        | 1        |     | Shower in good working order, tiles and surrounds clean and tidy.              |                  |                 |
| Wash basin/taps     | ✓        | ✓        | ✓   | In working order, clean.                                                       |                  |                 |
| Mirror              | ✓        | ✓        |     | No damage or cracks                                                            |                  |                 |
| Cabinet             | ✓        | ✓        |     | Cabinet in good condition overall no damages                                   |                  |                 |
| Towel rails         | ✓        | ✓        |     | Mounted to wall, no damages.                                                   |                  |                 |
| Toilet              | ✓        | ✓        |     | Intact, clean                                                                  |                  |                 |
| Exhaust fan/heating | ✓        | ✓        |     | Intact, clean, no dust build up.                                               |                  |                 |
| Bedroom 3           | Cln      | Udg      | Wkg | Agent comments  CIn = Clean, Udg = Undamaged, Wkg = Working                    | Renter<br>agrees | Renter comments |
| Overall             |          |          |     | (1 360° photo, page 38)                                                        |                  |                 |
| Doors               | ✓        | ✓        |     | Wooden door intact, freshly painted.                                           |                  |                 |
| Walls               | ✓        | ✓        |     | Freshly painted, clean.                                                        |                  |                 |
| Picture hooks       |          |          |     |                                                                                |                  |                 |
| Skirting boards     | ✓        | ✓        |     | Intact, no damages.                                                            |                  |                 |
| Wardrobe/drawers    | ✓        | <b>√</b> | ✓   | Wooden door intact, walls free or marks. (4 photos, page 39)                   |                  |                 |
| Windows             | ✓        | ✓        |     | Windows intact, clean, no cracks                                               |                  |                 |
| Screens             | ✓        | ✓        |     | No rips present.                                                               |                  |                 |
| Window locks        |          |          |     |                                                                                |                  |                 |
| Blinds/curtains     | ✓        | ✓        |     | Drapes intact, no damages present.                                             |                  |                 |
| Ceiling             | ✓        | ✓        |     | Good condition, no damages present.                                            |                  |                 |
| Light fittings      | <b>√</b> | ✓        | ✓   | Good condition, no damages present. Tested, in working order.                  |                  |                 |
| Floor coverings     | ✓        |          |     | Clean and tidy, no damages.                                                    |                  |                 |
| D                   |          |          | ĺ   | Sighted, not tested at time of inspection. Maintained by                       |                  |                 |
| Power points        | ✓        | <b>~</b> |     | external contractors.                                                          |                  |                 |

Entrance Hall: Old heater switches (photo 2 of

Entrance Hall: Ceiling vent (photo 2 of 2)

Section 2 of Ensuite

Section 3 of Ensuite

Section 4 of Ensuite

Section 5 of Ensuite

Section 6 of Ensuite

**Bedroom 3:** (360° photo 1 of 1)