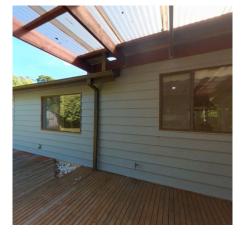

 Renter's Initial(s):
 1.
 2.
 3.
 Date
 / / 7 / 42

| General - Outside        |          | Udg      | Wkg | Agent comments  Cln = Clean, Udg = Undamaged, Wkg = Working                                              | Renter<br>agrees | Renter comments |
|--------------------------|----------|----------|-----|----------------------------------------------------------------------------------------------------------|------------------|-----------------|
| Overall                  |          |          |     | (8 360° photos, page 24)                                                                                 |                  |                 |
| Balcony/porch            | ,        | v        |     | Roof intact, some debris build up present as photographed.                                               |                  |                 |
| Balcony/porch            | <b>'</b> | X        |     | Decking has some panels broken away. Varnish has lifted overall to wooden flooring. (22 photos, page 30) |                  |                 |
| Garage/car port          | ✓        | ✓        |     | Double car garage.                                                                                       |                  |                 |
| Gates/fences             | ✓        | ✓        |     | All appears to be in good condition.                                                                     |                  |                 |
| Letterbox                | ✓        | ✓        | ✓   | Intact.                                                                                                  |                  |                 |
| Hot water system         | ✓        | ✓        | ✓   | Sighted.                                                                                                 |                  |                 |
| Clothes line             | ✓        | ✓        | ✓   | Intact, no damages. X2 (1 photo, page 33)                                                                |                  |                 |
| Front garden             | <b>✓</b> | 1        |     | Front garden well manicured and neat overall. Lawns recently mowed. (11 photos, page 33)                 |                  |                 |
| Back and side garden     | ✓        | ✓        |     | Well manicured. Clean and tidy, lawns recently mowed.                                                    |                  |                 |
| Vermin proof rubbish bin |          | ✓        | ✓   | Supplied by the council.                                                                                 |                  |                 |
| Green waste              |          | ✓        | ✓   | Supplies by the council.                                                                                 |                  |                 |
| Recycling bins           |          | <b>√</b> | ✓   | Supplies by the council.                                                                                 |                  |                 |
| Storage shed             | ✓        | ✓        |     | She's intact, empty. (1 photo, page 34)                                                                  |                  |                 |
| NBN                      |          | ✓        | ✓   | Located in enterance hall cupboard.                                                                      |                  |                 |
| General - Courtyard      | Cln      | Udg      | Wkg | Agent comments CIn = Clean, Udg = Undamaged, Wkg = Working                                               | Renter<br>agrees | Renter comments |
| Balcony/porch            |          |          |     |                                                                                                          |                  |                 |
| Garage/car port          |          |          |     |                                                                                                          |                  |                 |
| Gates/fences             |          |          |     |                                                                                                          |                  |                 |
| Letterbox                |          |          |     |                                                                                                          |                  |                 |
| Hot water system         |          |          |     |                                                                                                          |                  |                 |
| Clothes line             |          |          |     |                                                                                                          |                  |                 |
| Front garden             |          |          |     |                                                                                                          |                  |                 |
| Back and side garden     |          |          |     |                                                                                                          |                  |                 |
| Pool fence and gate      |          |          |     |                                                                                                          |                  |                 |
| Spa fence and gate       |          |          |     |                                                                                                          |                  |                 |
| Water tanks              |          |          |     |                                                                                                          |                  |                 |
| Vermin proof rubbish bin |          |          |     |                                                                                                          |                  |                 |
| Green waste              |          |          |     |                                                                                                          |                  |                 |
| Recycling bins           |          |          |     |                                                                                                          |                  |                 |
| Storage shed             |          |          |     |                                                                                                          |                  |                 |
| Storage cage             |          |          |     |                                                                                                          |                  |                 |
| Car park                 |          |          |     |                                                                                                          |                  |                 |
| NBN                      |          |          |     |                                                                                                          |                  |                 |
| Entrance Hall            | Cln      | Udg      | Wkg | Agent comments  Cin = Clean, Udg = Undamaged, Wkg = Working                                              | Renter<br>agrees | Renter comments |
| Overall                  |          |          |     | (3 360° photos, page 34)                                                                                 |                  |                 |
| Front door               | ✓        | ✓        | ✓   | Led light wooden door intact, no damages                                                                 |                  |                 |
| Front door locks         | ✓        | ✓        |     | Tested, in good working order                                                                            |                  |                 |
| Screen door              | ✓        | <b>√</b> |     | No rips or tears. Good condition.                                                                        |                  |                 |
| Hall door                | ✓        | <b>√</b> |     | Hinged door                                                                                              |                  |                 |
| Walls                    | ✓        | ✓        |     | Walls are in good condition overall                                                                      |                  |                 |
| Skirting Boards          | ✓        | ✓        |     | Intact, clean. Some minor marks                                                                          |                  |                 |
| Picture hooks            | <b>√</b> | <b>√</b> |     | Some hooks throughout                                                                                    |                  |                 |
| Windows                  | <b>√</b> | <b>√</b> |     | Intact, no cracks present.                                                                               |                  |                 |
| Screens                  | ✓        | <b>√</b> |     | No rips to fly screens.                                                                                  |                  |                 |
| Ceiling                  | ✓        | <b>√</b> |     | Intact, no damages                                                                                       |                  |                 |
| Light fittings           | T .      | 1        | 1   | Tested, in working order.                                                                                |                  |                 |