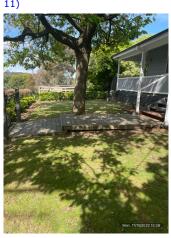

 Renter's Initial(s):
 1.
 2.
 3.
 Date
 / / 7 / 42

| General - Outside        |          | Udg      | Wkg | Agent comments  Cln = Clean, Udg = Undamaged, Wkg = Working                                              | Renter<br>agrees | Renter comments |
|--------------------------|----------|----------|-----|----------------------------------------------------------------------------------------------------------|------------------|-----------------|
| Overall                  |          |          |     | (8 360° photos, page 24)                                                                                 |                  |                 |
| Balcony/porch            | ,        | v        |     | Roof intact, some debris build up present as photographed.                                               |                  |                 |
| Balcony/porch            | <b>'</b> | X        |     | Decking has some panels broken away. Varnish has lifted overall to wooden flooring. (22 photos, page 30) |                  |                 |
| Garage/car port          | ✓        | ✓        |     | Double car garage.                                                                                       |                  |                 |
| Gates/fences             | ✓        | ✓        |     | All appears to be in good condition.                                                                     |                  |                 |
| Letterbox                | ✓        | ✓        | ✓   | Intact.                                                                                                  |                  |                 |
| Hot water system         | ✓        | ✓        | ✓   | Sighted.                                                                                                 |                  |                 |
| Clothes line             | ✓        | ✓        | ✓   | Intact, no damages. X2 (1 photo, page 33)                                                                |                  |                 |
| Front garden             | <b>✓</b> | 1        |     | Front garden well manicured and neat overall. Lawns recently mowed. (11 photos, page 33)                 |                  |                 |
| Back and side garden     | ✓        | ✓        |     | Well manicured. Clean and tidy, lawns recently mowed.                                                    |                  |                 |
| Vermin proof rubbish bin |          | ✓        | ✓   | Supplied by the council.                                                                                 |                  |                 |
| Green waste              |          | ✓        | ✓   | Supplies by the council.                                                                                 |                  |                 |
| Recycling bins           |          | <b>√</b> | ✓   | Supplies by the council.                                                                                 |                  |                 |
| Storage shed             | ✓        | ✓        |     | She's intact, empty. (1 photo, page 34)                                                                  |                  |                 |
| NBN                      |          | ✓        | ✓   | Located in enterance hall cupboard.                                                                      |                  |                 |
| General - Courtyard      | Cln      | Udg      | Wkg | Agent comments CIn = Clean, Udg = Undamaged, Wkg = Working                                               | Renter<br>agrees | Renter comments |
| Balcony/porch            |          |          |     |                                                                                                          |                  |                 |
| Garage/car port          |          |          |     |                                                                                                          |                  |                 |
| Gates/fences             |          |          |     |                                                                                                          |                  |                 |
| Letterbox                |          |          |     |                                                                                                          |                  |                 |
| Hot water system         |          |          |     |                                                                                                          |                  |                 |
| Clothes line             |          |          |     |                                                                                                          |                  |                 |
| Front garden             |          |          |     |                                                                                                          |                  |                 |
| Back and side garden     |          |          |     |                                                                                                          |                  |                 |
| Pool fence and gate      |          |          |     |                                                                                                          |                  |                 |
| Spa fence and gate       |          |          |     |                                                                                                          |                  |                 |
| Water tanks              |          |          |     |                                                                                                          |                  |                 |
| Vermin proof rubbish bin |          |          |     |                                                                                                          |                  |                 |
| Green waste              |          |          |     |                                                                                                          |                  |                 |
| Recycling bins           |          |          |     |                                                                                                          |                  |                 |
| Storage shed             |          |          |     |                                                                                                          |                  |                 |
| Storage cage             |          |          |     |                                                                                                          |                  |                 |
| Car park                 |          |          |     |                                                                                                          |                  |                 |
| NBN                      |          |          |     |                                                                                                          |                  |                 |
| Entrance Hall            | Cln      | Udg      | Wkg | Agent comments  Cin = Clean, Udg = Undamaged, Wkg = Working                                              | Renter<br>agrees | Renter comments |
| Overall                  |          |          |     | (3 360° photos, page 34)                                                                                 |                  |                 |
| Front door               | ✓        | ✓        | ✓   | Led light wooden door intact, no damages                                                                 |                  |                 |
| Front door locks         | ✓        | ✓        |     | Tested, in good working order                                                                            |                  |                 |
| Screen door              | ✓        | <b>√</b> |     | No rips or tears. Good condition.                                                                        |                  |                 |
| Hall door                | ✓        | <b>√</b> |     | Hinged door                                                                                              |                  |                 |
| Walls                    | ✓        | ✓        |     | Walls are in good condition overall                                                                      |                  |                 |
| Skirting Boards          | ✓        | ✓        |     | Intact, clean. Some minor marks                                                                          |                  |                 |
| Picture hooks            | <b>√</b> | <b>√</b> |     | Some hooks throughout                                                                                    |                  |                 |
| Windows                  | <b>√</b> | <b>√</b> |     | Intact, no cracks present.                                                                               |                  |                 |
| Screens                  | ✓        | <b>√</b> |     | No rips to fly screens.                                                                                  |                  |                 |
| Ceiling                  | ✓        | <b>√</b> |     | Intact, no damages                                                                                       |                  |                 |
| Light fittings           | T .      | 1        | 1   | Tested, in working order.                                                                                |                  |                 |

General - Outside: Front garden (photo 3 of

General - Outside: Front garden (photo 6 of

General - Outside: Front garden (photo 1 of

General - Outside: Front garden (photo 4 of

General - Outside: Front garden (photo 7 of