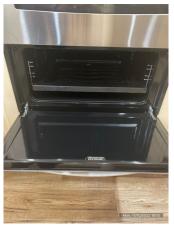

 Renter's Initial(s):
 1.
 2.
 3.
 Date
 / / 42

5 / 42

| Kitchen/Meals         | Meals  Cln Udg Wkg  Agent comments  Cln = Clean, Udg = Undamaged, Wkg = Working |          |          |                                                                                                                       | Renter<br>agrees | Renter comments |  |  |  |
|-----------------------|---------------------------------------------------------------------------------|----------|----------|-----------------------------------------------------------------------------------------------------------------------|------------------|-----------------|--|--|--|
| Overall               |                                                                                 |          |          | (4 360° photos, page 12)                                                                                              |                  |                 |  |  |  |
| Doors                 | ✓                                                                               | ✓        |          | Intact, no damages.                                                                                                   |                  |                 |  |  |  |
| Walls                 | <b>√</b>                                                                        | 1        | ✓        | X2 picture hooks<br>Walls are clean overall. Free of marks. (3 photos, page<br>15)                                    |                  |                 |  |  |  |
| Picture hooks         | ✓                                                                               | ✓        |          | Some throughout.                                                                                                      |                  |                 |  |  |  |
| Skirting boards       | ✓                                                                               | ✓        |          | Intact, no damages present.                                                                                           |                  |                 |  |  |  |
| Windows               | ✓                                                                               | ✓        |          | No cracks to glass windows.                                                                                           |                  |                 |  |  |  |
| Screens               | ✓                                                                               | ✓        |          | No rips present                                                                                                       |                  |                 |  |  |  |
| Blinds/curtains       | ✓                                                                               | <b>✓</b> | ✓        | X1 cream pull down blind, intact clean (2 photos, page 15 )                                                           |                  |                 |  |  |  |
| Ceiling               | ✓                                                                               | ✓        |          | Intact, free or damages.                                                                                              |                  |                 |  |  |  |
| Light fittings        | ✓                                                                               | ✓        | ✓        | Sighted, tested in working order.                                                                                     |                  |                 |  |  |  |
| Floor coverings       | ✓                                                                               | ✓        |          | Floorboards intact, clean, no damages present.                                                                        |                  |                 |  |  |  |
| Power points          | ✓                                                                               | ✓        |          | Sighted, not tested at time of inspection. Maintained by external contractors.                                        |                  |                 |  |  |  |
| Cupboards/drawers     | ✓                                                                               | ✓        | ✓        | Clean throughout, general wear and tear marks present inside draws. Overall excellent condition. (11 photos, page 15) |                  |                 |  |  |  |
| Bench tops            | ✓                                                                               | ✓        |          | Some small imperfections present, clean.                                                                              |                  |                 |  |  |  |
| Tiling                | 1                                                                               | 1        |          | In good condition with minimal signs of discoloured grout and no cracked or chipped tiles noted.                      |                  |                 |  |  |  |
| Sink                  | ✓                                                                               | 1        | ✓        | Double stainless steel sink. Intact clean. (3 photos, page 16)                                                        |                  |                 |  |  |  |
| Taps                  | ✓                                                                               | ✓        |          | In working order                                                                                                      |                  |                 |  |  |  |
| Hot plates/stove top  | 1                                                                               | 1        | <b>√</b> | Stovetop clean overall. No damages, no build up. Burners are clean. (1 photo, page 17)                                |                  |                 |  |  |  |
| Griller               | 1                                                                               | 1        | ✓        | Griller in great condition. Clean inside and out. (2 photos, page 17)                                                 |                  |                 |  |  |  |
| Oven                  | ✓                                                                               | ✓        | ✓        | Oven intact, clean inside and out. (4 photos, page 17)                                                                |                  |                 |  |  |  |
| Exhaust fan/rangehood | ✓                                                                               | ✓        | ✓        | Filters are clean. No damages in good working order. (4 photos, page 17)                                              |                  |                 |  |  |  |
| Dishwasher            | ✓                                                                               | ✓        | ✓        | Clean and tidy, filter intact. (4 photos, page 18)                                                                    |                  |                 |  |  |  |
| Heating/Cooling       | ✓                                                                               | ✓        |          | Vents intact, x1 wall heater in dining area.                                                                          |                  |                 |  |  |  |
| Bedroom 1             | Cln                                                                             | Udg      | Wkg      | Agent comments  Cln = Clean, Udg = Undamaged, Wkg = Working                                                           | Renter<br>agrees | Renter comments |  |  |  |
| Overall               |                                                                                 |          |          | (1 360° photo, page 18)                                                                                               |                  |                 |  |  |  |
| Doors                 | ✓                                                                               | ✓        |          | Wooden door intact, freshly painted.                                                                                  |                  |                 |  |  |  |
| Walls                 | ✓                                                                               | ✓        |          | Freshly painted, clean.                                                                                               |                  |                 |  |  |  |
| Skirting boards       | ✓                                                                               | ✓        |          | Intact, no damages.                                                                                                   |                  |                 |  |  |  |
| Wardrobe/drawers      | ✓                                                                               | ✓        | ✓        | Wooden door intact, walls free or marks. (14 photos, page 19)                                                         |                  |                 |  |  |  |
| Windows               | ✓                                                                               | ✓        |          | Windows intact, clean, no cracks                                                                                      |                  |                 |  |  |  |
| Screens               | ✓                                                                               | ✓        |          | No rips present.                                                                                                      |                  |                 |  |  |  |
| Blinds/curtains       | <b>√</b>                                                                        | √        |          | Drapes intact, no damages present.                                                                                    |                  |                 |  |  |  |
| Ceiling               | <b>√</b>                                                                        | ✓        |          | Good condition, no damages present.                                                                                   |                  |                 |  |  |  |
| Light fittings        | ✓                                                                               | ✓        | ✓        | Good condition, no damages present. Tested, in working order.                                                         |                  |                 |  |  |  |
| Floor coverings       | ✓                                                                               |          |          | Clean and tidy, no damages.                                                                                           |                  |                 |  |  |  |
| Power points          | ✓                                                                               | <b>✓</b> |          | Sighted, not tested at time of inspection. Maintained by external contractors.                                        |                  |                 |  |  |  |
| Heating/Cooling       | ✓                                                                               | ✓        |          | Vents intact.                                                                                                         |                  |                 |  |  |  |