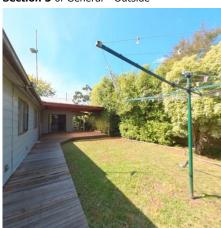

 Renter's Initial(s):
 1.
 2.
 3.
 Date
 / / 7 / 42

| General - Outside        |          | Udg      | Wkg | Agent comments  Cln = Clean, Udg = Undamaged, Wkg = Working                                              | Renter<br>agrees | Renter comments |
|--------------------------|----------|----------|-----|----------------------------------------------------------------------------------------------------------|------------------|-----------------|
| Overall                  |          |          |     | (8 360° photos, page 24)                                                                                 |                  |                 |
| Balcony/porch            | ,        | v        |     | Roof intact, some debris build up present as photographed.                                               |                  |                 |
| Balcony/porch            | <b>'</b> | X        |     | Decking has some panels broken away. Varnish has lifted overall to wooden flooring. (22 photos, page 30) |                  |                 |
| Garage/car port          | ✓        | ✓        |     | Double car garage.                                                                                       |                  |                 |
| Gates/fences             | ✓        | ✓        |     | All appears to be in good condition.                                                                     |                  |                 |
| Letterbox                | ✓        | ✓        | ✓   | Intact.                                                                                                  |                  |                 |
| Hot water system         | ✓        | ✓        | ✓   | Sighted.                                                                                                 |                  |                 |
| Clothes line             | ✓        | ✓        | ✓   | Intact, no damages. X2 (1 photo, page 33)                                                                |                  |                 |
| Front garden             | <b>✓</b> | 1        |     | Front garden well manicured and neat overall. Lawns recently mowed. (11 photos, page 33)                 |                  |                 |
| Back and side garden     | ✓        | ✓        |     | Well manicured. Clean and tidy, lawns recently mowed.                                                    |                  |                 |
| Vermin proof rubbish bin |          | ✓        | ✓   | Supplied by the council.                                                                                 |                  |                 |
| Green waste              |          | ✓        | ✓   | Supplies by the council.                                                                                 |                  |                 |
| Recycling bins           |          | <b>√</b> | ✓   | Supplies by the council.                                                                                 |                  |                 |
| Storage shed             | ✓        | ✓        |     | She's intact, empty. (1 photo, page 34)                                                                  |                  |                 |
| NBN                      |          | ✓        | ✓   | Located in enterance hall cupboard.                                                                      |                  |                 |
| General - Courtyard      | Cln      | Udg      | Wkg | Agent comments CIn = Clean, Udg = Undamaged, Wkg = Working                                               | Renter<br>agrees | Renter comments |
| Balcony/porch            |          |          |     |                                                                                                          |                  |                 |
| Garage/car port          |          |          |     |                                                                                                          |                  |                 |
| Gates/fences             |          |          |     |                                                                                                          |                  |                 |
| Letterbox                |          |          |     |                                                                                                          |                  |                 |
| Hot water system         |          |          |     |                                                                                                          |                  |                 |
| Clothes line             |          |          |     |                                                                                                          |                  |                 |
| Front garden             |          |          |     |                                                                                                          |                  |                 |
| Back and side garden     |          |          |     |                                                                                                          |                  |                 |
| Pool fence and gate      |          |          |     |                                                                                                          |                  |                 |
| Spa fence and gate       |          |          |     |                                                                                                          |                  |                 |
| Water tanks              |          |          |     |                                                                                                          |                  |                 |
| Vermin proof rubbish bin |          |          |     |                                                                                                          |                  |                 |
| Green waste              |          |          |     |                                                                                                          |                  |                 |
| Recycling bins           |          |          |     |                                                                                                          |                  |                 |
| Storage shed             |          |          |     |                                                                                                          |                  |                 |
| Storage cage             |          |          |     |                                                                                                          |                  |                 |
| Car park                 |          |          |     |                                                                                                          |                  |                 |
| NBN                      |          |          |     |                                                                                                          |                  |                 |
| Entrance Hall            | Cln      | Udg      | Wkg | Agent comments  Cin = Clean, Udg = Undamaged, Wkg = Working                                              | Renter<br>agrees | Renter comments |
| Overall                  |          |          |     | (3 360° photos, page 34)                                                                                 |                  |                 |
| Front door               | ✓        | ✓        | ✓   | Led light wooden door intact, no damages                                                                 |                  |                 |
| Front door locks         | ✓        | ✓        |     | Tested, in good working order                                                                            |                  |                 |
| Screen door              | ✓        | <b>√</b> |     | No rips or tears. Good condition.                                                                        |                  |                 |
| Hall door                | ✓        | <b>√</b> |     | Hinged door                                                                                              |                  |                 |
| Walls                    | ✓        | ✓        |     | Walls are in good condition overall                                                                      |                  |                 |
| Skirting Boards          | ✓        | ✓        |     | Intact, clean. Some minor marks                                                                          |                  |                 |
| Picture hooks            | <b>√</b> | <b>√</b> |     | Some hooks throughout                                                                                    |                  |                 |
| Windows                  | <b>√</b> | <b>√</b> |     | Intact, no cracks present.                                                                               |                  |                 |
| Screens                  | ✓        | <b>√</b> |     | No rips to fly screens.                                                                                  |                  |                 |
| Ceiling                  | ✓        | <b>√</b> |     | Intact, no damages                                                                                       |                  |                 |
| Light fittings           | T .      | 1        | 1   | Tested, in working order.                                                                                |                  |                 |