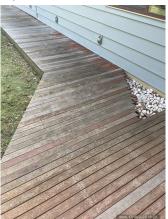

 Renter's Initial(s):
 1.
 2.
 3.
 Date
 / / 7 / 42

| General - Outside        |          | Udg      | Wkg | Agent comments  Cln = Clean, Udg = Undamaged, Wkg = Working                                              | Renter<br>agrees | Renter comments |
|--------------------------|----------|----------|-----|----------------------------------------------------------------------------------------------------------|------------------|-----------------|
| Overall                  |          |          |     | (8 360° photos, page 24)                                                                                 |                  |                 |
| Balcony/porch            | ,        | v        |     | Roof intact, some debris build up present as photographed.                                               |                  |                 |
| Balcony/porch            | <b>'</b> | X        |     | Decking has some panels broken away. Varnish has lifted overall to wooden flooring. (22 photos, page 30) |                  |                 |
| Garage/car port          | ✓        | ✓        |     | Double car garage.                                                                                       |                  |                 |
| Gates/fences             | ✓        | ✓        |     | All appears to be in good condition.                                                                     |                  |                 |
| Letterbox                | ✓        | ✓        | ✓   | Intact.                                                                                                  |                  |                 |
| Hot water system         | ✓        | ✓        | ✓   | Sighted.                                                                                                 |                  |                 |
| Clothes line             | ✓        | ✓        | ✓   | Intact, no damages. X2 (1 photo, page 33)                                                                |                  |                 |
| Front garden             | <b>✓</b> | 1        |     | Front garden well manicured and neat overall. Lawns recently mowed. (11 photos, page 33)                 |                  |                 |
| Back and side garden     | ✓        | ✓        |     | Well manicured. Clean and tidy, lawns recently mowed.                                                    |                  |                 |
| Vermin proof rubbish bin |          | ✓        | ✓   | Supplied by the council.                                                                                 |                  |                 |
| Green waste              |          | ✓        | ✓   | Supplies by the council.                                                                                 |                  |                 |
| Recycling bins           |          | <b>√</b> | ✓   | Supplies by the council.                                                                                 |                  |                 |
| Storage shed             | ✓        | ✓        |     | She's intact, empty. (1 photo, page 34)                                                                  |                  |                 |
| NBN                      |          | ✓        | ✓   | Located in enterance hall cupboard.                                                                      |                  |                 |
| General - Courtyard      | Cln      | Udg      | Wkg | Agent comments CIn = Clean, Udg = Undamaged, Wkg = Working                                               | Renter<br>agrees | Renter comments |
| Balcony/porch            |          |          |     |                                                                                                          |                  |                 |
| Garage/car port          |          |          |     |                                                                                                          |                  |                 |
| Gates/fences             |          |          |     |                                                                                                          |                  |                 |
| Letterbox                |          |          |     |                                                                                                          |                  |                 |
| Hot water system         |          |          |     |                                                                                                          |                  |                 |
| Clothes line             |          |          |     |                                                                                                          |                  |                 |
| Front garden             |          |          |     |                                                                                                          |                  |                 |
| Back and side garden     |          |          |     |                                                                                                          |                  |                 |
| Pool fence and gate      |          |          |     |                                                                                                          |                  |                 |
| Spa fence and gate       |          |          |     |                                                                                                          |                  |                 |
| Water tanks              |          |          |     |                                                                                                          |                  |                 |
| Vermin proof rubbish bin |          |          |     |                                                                                                          |                  |                 |
| Green waste              |          |          |     |                                                                                                          |                  |                 |
| Recycling bins           |          |          |     |                                                                                                          |                  |                 |
| Storage shed             |          |          |     |                                                                                                          |                  |                 |
| Storage cage             |          |          |     |                                                                                                          |                  |                 |
| Car park                 |          |          |     |                                                                                                          |                  |                 |
| NBN                      |          |          |     |                                                                                                          |                  |                 |
| Entrance Hall            | Cln      | Udg      | Wkg | Agent comments  Cin = Clean, Udg = Undamaged, Wkg = Working                                              | Renter<br>agrees | Renter comments |
| Overall                  |          |          |     | (3 360° photos, page 34)                                                                                 |                  |                 |
| Front door               | ✓        | ✓        | ✓   | Led light wooden door intact, no damages                                                                 |                  |                 |
| Front door locks         | ✓        | ✓        |     | Tested, in good working order                                                                            |                  |                 |
| Screen door              | ✓        | <b>√</b> |     | No rips or tears. Good condition.                                                                        |                  |                 |
| Hall door                | ✓        | <b>√</b> |     | Hinged door                                                                                              |                  |                 |
| Walls                    | ✓        | ✓        |     | Walls are in good condition overall                                                                      |                  |                 |
| Skirting Boards          | ✓        | ✓        |     | Intact, clean. Some minor marks                                                                          |                  |                 |
| Picture hooks            | <b>√</b> | <b>√</b> |     | Some hooks throughout                                                                                    |                  |                 |
| Windows                  | <b>√</b> | <b>√</b> |     | Intact, no cracks present.                                                                               |                  |                 |
| Screens                  | ✓        | <b>√</b> |     | No rips to fly screens.                                                                                  |                  |                 |
| Ceiling                  | ✓        | <b>√</b> |     | Intact, no damages                                                                                       |                  |                 |
| Light fittings           | T .      | 1        | 1   | Tested, in working order.                                                                                |                  |                 |