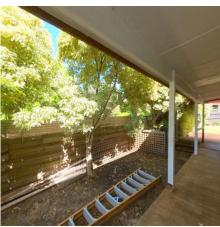

 Renter's Initial(s):
 1.
 2.
 3.
 Date
 / / 7 / 42

| General - Outside        |          | Udg      | Wkg | Agent comments  Cln = Clean, Udg = Undamaged, Wkg = Working                                              | Renter<br>agrees | Renter comments |
|--------------------------|----------|----------|-----|----------------------------------------------------------------------------------------------------------|------------------|-----------------|
| Overall                  |          |          |     | (8 360° photos, page 24)                                                                                 |                  |                 |
| Balcony/porch            | ,        | v        |     | Roof intact, some debris build up present as photographed.                                               |                  |                 |
| Balcony/porch            | <b>'</b> | X        |     | Decking has some panels broken away. Varnish has lifted overall to wooden flooring. (22 photos, page 30) |                  |                 |
| Garage/car port          | ✓        | ✓        |     | Double car garage.                                                                                       |                  |                 |
| Gates/fences             | ✓        | ✓        |     | All appears to be in good condition.                                                                     |                  |                 |
| Letterbox                | ✓        | ✓        | ✓   | Intact.                                                                                                  |                  |                 |
| Hot water system         | ✓        | ✓        | ✓   | Sighted.                                                                                                 |                  |                 |
| Clothes line             | ✓        | ✓        | ✓   | Intact, no damages. X2 (1 photo, page 33)                                                                |                  |                 |
| Front garden             | <b>✓</b> | 1        |     | Front garden well manicured and neat overall. Lawns recently mowed. (11 photos, page 33)                 |                  |                 |
| Back and side garden     | ✓        | ✓        |     | Well manicured. Clean and tidy, lawns recently mowed.                                                    |                  |                 |
| Vermin proof rubbish bin |          | ✓        | ✓   | Supplied by the council.                                                                                 |                  |                 |
| Green waste              |          | ✓        | ✓   | Supplies by the council.                                                                                 |                  |                 |
| Recycling bins           |          | <b>√</b> | ✓   | Supplies by the council.                                                                                 |                  |                 |
| Storage shed             | ✓        | ✓        |     | She's intact, empty. (1 photo, page 34)                                                                  |                  |                 |
| NBN                      |          | ✓        | ✓   | Located in enterance hall cupboard.                                                                      |                  |                 |
| General - Courtyard      | Cln      | Udg      | Wkg | Agent comments CIn = Clean, Udg = Undamaged, Wkg = Working                                               | Renter<br>agrees | Renter comments |
| Balcony/porch            |          |          |     |                                                                                                          |                  |                 |
| Garage/car port          |          |          |     |                                                                                                          |                  |                 |
| Gates/fences             |          |          |     |                                                                                                          |                  |                 |
| Letterbox                |          |          |     |                                                                                                          |                  |                 |
| Hot water system         |          |          |     |                                                                                                          |                  |                 |
| Clothes line             |          |          |     |                                                                                                          |                  |                 |
| Front garden             |          |          |     |                                                                                                          |                  |                 |
| Back and side garden     |          |          |     |                                                                                                          |                  |                 |
| Pool fence and gate      |          |          |     |                                                                                                          |                  |                 |
| Spa fence and gate       |          |          |     |                                                                                                          |                  |                 |
| Water tanks              |          |          |     |                                                                                                          |                  |                 |
| Vermin proof rubbish bin |          |          |     |                                                                                                          |                  |                 |
| Green waste              |          |          |     |                                                                                                          |                  |                 |
| Recycling bins           |          |          |     |                                                                                                          |                  |                 |
| Storage shed             |          |          |     |                                                                                                          |                  |                 |
| Storage cage             |          |          |     |                                                                                                          |                  |                 |
| Car park                 |          |          |     |                                                                                                          |                  |                 |
| NBN                      |          |          |     |                                                                                                          |                  |                 |
| Entrance Hall            | Cln      | Udg      | Wkg | Agent comments  Cin = Clean, Udg = Undamaged, Wkg = Working                                              | Renter<br>agrees | Renter comments |
| Overall                  |          |          |     | (3 360° photos, page 34)                                                                                 |                  |                 |
| Front door               | ✓        | ✓        | ✓   | Led light wooden door intact, no damages                                                                 |                  |                 |
| Front door locks         | ✓        | ✓        |     | Tested, in good working order                                                                            |                  |                 |
| Screen door              | ✓        | <b>√</b> |     | No rips or tears. Good condition.                                                                        |                  |                 |
| Hall door                | ✓        | <b>√</b> |     | Hinged door                                                                                              |                  |                 |
| Walls                    | ✓        | ✓        |     | Walls are in good condition overall                                                                      |                  |                 |
| Skirting Boards          | ✓        | ✓        |     | Intact, clean. Some minor marks                                                                          |                  |                 |
| Picture hooks            | <b>√</b> | <b>√</b> |     | Some hooks throughout                                                                                    |                  |                 |
| Windows                  | <b>√</b> | <b>√</b> |     | Intact, no cracks present.                                                                               |                  |                 |
| Screens                  | ✓        | <b>√</b> |     | No rips to fly screens.                                                                                  |                  |                 |
| Ceiling                  | ✓        | <b>√</b> |     | Intact, no damages                                                                                       |                  |                 |
| Light fittings           | T .      | 1        | 1   | Tested, in working order.                                                                                |                  |                 |