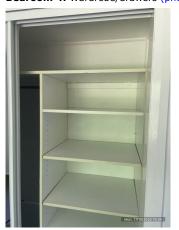

 Renter's Initial(s):
 1.
 2.
 3.
 Date
 / / 42

5 / 42

| Kitchen/Meals         | Meals  Cln Udg Wkg  Agent comments  Cln = Clean, Udg = Undamaged, Wkg = Working |          |          |                                                                                                                       | Renter<br>agrees | Renter comments |  |  |  |
|-----------------------|---------------------------------------------------------------------------------|----------|----------|-----------------------------------------------------------------------------------------------------------------------|------------------|-----------------|--|--|--|
| Overall               |                                                                                 |          |          | (4 360° photos, page 12)                                                                                              |                  |                 |  |  |  |
| Doors                 | ✓                                                                               | ✓        |          | Intact, no damages.                                                                                                   |                  |                 |  |  |  |
| Walls                 | <b>√</b>                                                                        | 1        | ✓        | X2 picture hooks<br>Walls are clean overall. Free of marks. (3 photos, page<br>15)                                    |                  |                 |  |  |  |
| Picture hooks         | ✓                                                                               | ✓        |          | Some throughout.                                                                                                      |                  |                 |  |  |  |
| Skirting boards       | ✓                                                                               | ✓        |          | Intact, no damages present.                                                                                           |                  |                 |  |  |  |
| Windows               | ✓                                                                               | ✓        |          | No cracks to glass windows.                                                                                           |                  |                 |  |  |  |
| Screens               | ✓                                                                               | ✓        |          | No rips present                                                                                                       |                  |                 |  |  |  |
| Blinds/curtains       | ✓                                                                               | <b>✓</b> | ✓        | X1 cream pull down blind, intact clean (2 photos, page 15 )                                                           |                  |                 |  |  |  |
| Ceiling               | ✓                                                                               | ✓        |          | Intact, free or damages.                                                                                              |                  |                 |  |  |  |
| Light fittings        | ✓                                                                               | ✓        | ✓        | Sighted, tested in working order.                                                                                     |                  |                 |  |  |  |
| Floor coverings       | ✓                                                                               | ✓        |          | Floorboards intact, clean, no damages present.                                                                        |                  |                 |  |  |  |
| Power points          | ✓                                                                               | ✓        |          | Sighted, not tested at time of inspection. Maintained by external contractors.                                        |                  |                 |  |  |  |
| Cupboards/drawers     | ✓                                                                               | ✓        | ✓        | Clean throughout, general wear and tear marks present inside draws. Overall excellent condition. (11 photos, page 15) |                  |                 |  |  |  |
| Bench tops            | ✓                                                                               | ✓        |          | Some small imperfections present, clean.                                                                              |                  |                 |  |  |  |
| Tiling                | 1                                                                               | 1        |          | In good condition with minimal signs of discoloured grout and no cracked or chipped tiles noted.                      |                  |                 |  |  |  |
| Sink                  | ✓                                                                               | 1        | ✓        | Double stainless steel sink. Intact clean. (3 photos, page 16)                                                        |                  |                 |  |  |  |
| Taps                  | ✓                                                                               | ✓        |          | In working order                                                                                                      |                  |                 |  |  |  |
| Hot plates/stove top  | 1                                                                               | 1        | <b>√</b> | Stovetop clean overall. No damages, no build up. Burners are clean. (1 photo, page 17)                                |                  |                 |  |  |  |
| Griller               | 1                                                                               | 1        | ✓        | Griller in great condition. Clean inside and out. (2 photos, page 17)                                                 |                  |                 |  |  |  |
| Oven                  | ✓                                                                               | ✓        | ✓        | Oven intact, clean inside and out. (4 photos, page 17)                                                                |                  |                 |  |  |  |
| Exhaust fan/rangehood | ✓                                                                               | ✓        | ✓        | Filters are clean. No damages in good working order. (4 photos, page 17)                                              |                  |                 |  |  |  |
| Dishwasher            | ✓                                                                               | ✓        | ✓        | Clean and tidy, filter intact. (4 photos, page 18)                                                                    |                  |                 |  |  |  |
| Heating/Cooling       | ✓                                                                               | ✓        |          | Vents intact, x1 wall heater in dining area.                                                                          |                  |                 |  |  |  |
| Bedroom 1             | Cln                                                                             | Udg      | Wkg      | Agent comments  Cln = Clean, Udg = Undamaged, Wkg = Working                                                           | Renter<br>agrees | Renter comments |  |  |  |
| Overall               |                                                                                 |          |          | (1 360° photo, page 18)                                                                                               |                  |                 |  |  |  |
| Doors                 | ✓                                                                               | ✓        |          | Wooden door intact, freshly painted.                                                                                  |                  |                 |  |  |  |
| Walls                 | ✓                                                                               | ✓        |          | Freshly painted, clean.                                                                                               |                  |                 |  |  |  |
| Skirting boards       | ✓                                                                               | ✓        |          | Intact, no damages.                                                                                                   |                  |                 |  |  |  |
| Wardrobe/drawers      | ✓                                                                               | ✓        | ✓        | Wooden door intact, walls free or marks. (14 photos, page 19)                                                         |                  |                 |  |  |  |
| Windows               | ✓                                                                               | ✓        |          | Windows intact, clean, no cracks                                                                                      |                  |                 |  |  |  |
| Screens               | ✓                                                                               | ✓        |          | No rips present.                                                                                                      |                  |                 |  |  |  |
| Blinds/curtains       | <b>√</b>                                                                        | √        |          | Drapes intact, no damages present.                                                                                    |                  |                 |  |  |  |
| Ceiling               | <b>√</b>                                                                        | ✓        |          | Good condition, no damages present.                                                                                   |                  |                 |  |  |  |
| Light fittings        | ✓                                                                               | ✓        | ✓        | Good condition, no damages present. Tested, in working order.                                                         |                  |                 |  |  |  |
| Floor coverings       | ✓                                                                               |          |          | Clean and tidy, no damages.                                                                                           |                  |                 |  |  |  |
| Power points          | ✓                                                                               | <b>✓</b> |          | Sighted, not tested at time of inspection. Maintained by external contractors.                                        |                  |                 |  |  |  |
| Heating/Cooling       | ✓                                                                               | ✓        |          | Vents intact.                                                                                                         |                  |                 |  |  |  |

**Kitchen/Meals:** Exhaust fan/rangehood (photo 4 of 4)

Kitchen/Meals: Dishwasher (photo 3 of 4)

Section 1 of Bedroom 1

Section 4 of Bedroom 1

**Bedroom 1:** Wardrobe/drawers (photo 1 of 14)

**Bedroom 1:** Wardrobe/drawers (photo 4 of 14)