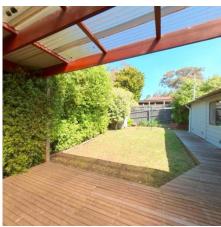

 Renter's Initial(s):
 1.
 2.
 3.
 Date
 / / 7 / 42

| General - Outside        |          | Udg      | Wkg | Agent comments  Cln = Clean, Udg = Undamaged, Wkg = Working                                              | Renter<br>agrees | Renter comments |
|--------------------------|----------|----------|-----|----------------------------------------------------------------------------------------------------------|------------------|-----------------|
| Overall                  |          |          |     | (8 360° photos, page 24)                                                                                 |                  |                 |
| Balcony/porch            | ,        | v        |     | Roof intact, some debris build up present as photographed.                                               |                  |                 |
| Balcony/porch            | <b>'</b> | X        |     | Decking has some panels broken away. Varnish has lifted overall to wooden flooring. (22 photos, page 30) |                  |                 |
| Garage/car port          | ✓        | ✓        |     | Double car garage.                                                                                       |                  |                 |
| Gates/fences             | ✓        | ✓        |     | All appears to be in good condition.                                                                     |                  |                 |
| Letterbox                | ✓        | ✓        | ✓   | Intact.                                                                                                  |                  |                 |
| Hot water system         | ✓        | ✓        | ✓   | Sighted.                                                                                                 |                  |                 |
| Clothes line             | ✓        | ✓        | ✓   | Intact, no damages. X2 (1 photo, page 33)                                                                |                  |                 |
| Front garden             | <b>✓</b> | 1        |     | Front garden well manicured and neat overall. Lawns recently mowed. (11 photos, page 33)                 |                  |                 |
| Back and side garden     | ✓        | ✓        |     | Well manicured. Clean and tidy, lawns recently mowed.                                                    |                  |                 |
| Vermin proof rubbish bin |          | ✓        | ✓   | Supplied by the council.                                                                                 |                  |                 |
| Green waste              |          | ✓        | ✓   | Supplies by the council.                                                                                 |                  |                 |
| Recycling bins           |          | <b>√</b> | ✓   | Supplies by the council.                                                                                 |                  |                 |
| Storage shed             | ✓        | ✓        |     | She's intact, empty. (1 photo, page 34)                                                                  |                  |                 |
| NBN                      |          | ✓        | ✓   | Located in enterance hall cupboard.                                                                      |                  |                 |
| General - Courtyard      | Cln      | Udg      | Wkg | Agent comments CIn = Clean, Udg = Undamaged, Wkg = Working                                               | Renter<br>agrees | Renter comments |
| Balcony/porch            |          |          |     |                                                                                                          |                  |                 |
| Garage/car port          |          |          |     |                                                                                                          |                  |                 |
| Gates/fences             |          |          |     |                                                                                                          |                  |                 |
| Letterbox                |          |          |     |                                                                                                          |                  |                 |
| Hot water system         |          |          |     |                                                                                                          |                  |                 |
| Clothes line             |          |          |     |                                                                                                          |                  |                 |
| Front garden             |          |          |     |                                                                                                          |                  |                 |
| Back and side garden     |          |          |     |                                                                                                          |                  |                 |
| Pool fence and gate      |          |          |     |                                                                                                          |                  |                 |
| Spa fence and gate       |          |          |     |                                                                                                          |                  |                 |
| Water tanks              |          |          |     |                                                                                                          |                  |                 |
| Vermin proof rubbish bin |          |          |     |                                                                                                          |                  |                 |
| Green waste              |          |          |     |                                                                                                          |                  |                 |
| Recycling bins           |          |          |     |                                                                                                          |                  |                 |
| Storage shed             |          |          |     |                                                                                                          |                  |                 |
| Storage cage             |          |          |     |                                                                                                          |                  |                 |
| Car park                 |          |          |     |                                                                                                          |                  |                 |
| NBN                      |          |          |     |                                                                                                          |                  |                 |
| Entrance Hall            | Cln      | Udg      | Wkg | Agent comments  Cin = Clean, Udg = Undamaged, Wkg = Working                                              | Renter<br>agrees | Renter comments |
| Overall                  |          |          |     | (3 360° photos, page 34)                                                                                 |                  |                 |
| Front door               | ✓        | ✓        | ✓   | Led light wooden door intact, no damages                                                                 |                  |                 |
| Front door locks         | ✓        | ✓        |     | Tested, in good working order                                                                            |                  |                 |
| Screen door              | ✓        | <b>√</b> |     | No rips or tears. Good condition.                                                                        |                  |                 |
| Hall door                | ✓        | <b>√</b> |     | Hinged door                                                                                              |                  |                 |
| Walls                    | ✓        | ✓        |     | Walls are in good condition overall                                                                      |                  |                 |
| Skirting Boards          | ✓        | ✓        |     | Intact, clean. Some minor marks                                                                          |                  |                 |
| Picture hooks            | <b>√</b> | <b>√</b> |     | Some hooks throughout                                                                                    |                  |                 |
| Windows                  | <b>√</b> | <b>√</b> |     | Intact, no cracks present.                                                                               |                  |                 |
| Screens                  | ✓        | <b>√</b> |     | No rips to fly screens.                                                                                  |                  |                 |
| Ceiling                  | ✓        | <b>√</b> |     | Intact, no damages                                                                                       |                  |                 |
| Light fittings           | T .      | 1        | 1   | Tested, in working order.                                                                                |                  |                 |