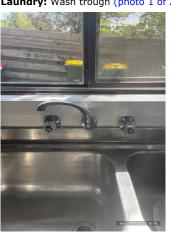

 Renter's Initial(s):
 1.
 2.
 3.
 Date
 / / 6 / 42

| Toilet                  | Cln Udg Wkg Agent comments  Cln = Clean, Udg = Undamaged, Wkg = Working |          | Renter<br>agrees | Renter comments                                                                                   |                  |                 |
|-------------------------|-------------------------------------------------------------------------|----------|------------------|---------------------------------------------------------------------------------------------------|------------------|-----------------|
| Overall                 |                                                                         |          |                  | (1 360° photo, page 22)                                                                           |                  |                 |
| Doors                   | <b>√</b>                                                                | 1        |                  | Wooden door intact, freshly painted.                                                              |                  |                 |
| Walls                   | <b>√</b>                                                                | 1        |                  | Freshly painted, clean.                                                                           |                  |                 |
| Skirting boards         | <b>√</b>                                                                | 1        |                  | Intact, no damages.                                                                               |                  |                 |
| Tiling                  | 1                                                                       | 1        |                  | Tiles clean with no damage.                                                                       |                  |                 |
| Ceiling                 | 1                                                                       | 1        |                  | Good condition, no damages present.                                                               |                  |                 |
| Light fittings          | ✓                                                                       | ✓        | ✓                | Good condition, no damages present. Tested, in working order.                                     |                  |                 |
| Floor coverings         | ✓                                                                       |          |                  | Clean and tidy, no damages.                                                                       |                  |                 |
| Windows                 | <b>√</b>                                                                | ✓        |                  | Windows intact, clean, no cracks                                                                  |                  |                 |
| Screens                 | <b>√</b>                                                                | <b>√</b> |                  | No rips present.                                                                                  |                  |                 |
| Toilet paper holder     | <b>√</b>                                                                | <b>√</b> |                  | Mounted to wall, secure.                                                                          |                  |                 |
| Toilet                  | <b>√</b>                                                                | <b>√</b> |                  | Intact, clean                                                                                     |                  |                 |
| Laundry                 | Cln                                                                     | Udg      | Wkg              | Agent comments  Cln = Clean, Udg = Undamaged, Wkg = Working                                       | Renter<br>agrees | Renter comments |
| Overall                 |                                                                         |          |                  | (1 360° photo, page 23)                                                                           |                  |                 |
| Doors                   | ✓                                                                       | ✓        |                  | Wooden door intact, freshly painted.                                                              |                  |                 |
| External locks          | <b>√</b>                                                                | ✓        |                  | Deadlock in working order                                                                         |                  |                 |
| Walls                   | <b>√</b>                                                                | <b>√</b> |                  | Freshly painted, clean.                                                                           |                  |                 |
| Skirting boards         | ✓                                                                       | ✓        |                  | Intact, no damages.                                                                               |                  |                 |
| Windows                 | <b>√</b>                                                                | ✓        |                  | Windows intact, clean, no cracks                                                                  |                  |                 |
| Screens                 | ✓                                                                       | ✓        |                  | No rips present.                                                                                  |                  |                 |
| Blinds/curtains         | ✓                                                                       | ✓        |                  | Wooden blinds intact.                                                                             |                  |                 |
| Ceiling                 | <b>√</b>                                                                | ✓        |                  | Good condition, no damages present.                                                               |                  |                 |
| Light fittings          | <b>√</b>                                                                | <b>√</b> | <b>√</b>         | Good condition, no damages present. Tested, in working order.                                     |                  |                 |
| Exhaust fan             | ✓                                                                       | ✓        |                  | Intact, In working order.                                                                         |                  |                 |
| Floor coverings         | ✓                                                                       |          |                  | Clean and tidy, no damages.                                                                       |                  |                 |
| Power points            | ✓                                                                       | ✓        |                  | Sighted, not tested at time of inspection. Maintained by external contractors.                    |                  |                 |
| Wash trough             | ✓                                                                       | ✓        |                  | Double sink, intact, clean. (2 photos, page 24)                                                   |                  |                 |
| Taps                    | ✓                                                                       | ✓        | ✓                | Intact. Untested. (1 photo, page 24)                                                              |                  |                 |
| Cabinet                 | ✓                                                                       | ✓        |                  | Cabinet in good condition overall no damages                                                      |                  |                 |
| General - Inside        | Cln                                                                     | Udg      | Wkg              | Agent comments  Cln = Clean, Udg = Undamaged, Wkg = Working                                       | Renter<br>agrees | Renter comments |
| Keys                    |                                                                         |          |                  | X2                                                                                                |                  |                 |
| Phone lines/Connections | ✓                                                                       | ✓        | ✓                | Sighted, not tested.                                                                              |                  |                 |
| Heating                 | ✓                                                                       | ✓        | ✓                | Heater intact.                                                                                    |                  |                 |
| Air conditioning        | ✓                                                                       | ✓        | ✓                | Aircon intact.                                                                                    |                  |                 |
| Smoke detectors         | ✓                                                                       | ✓        |                  | Sighted, not tested at time of inspection. Maintained by external contractors. (1 photo, page 24) |                  |                 |
| Hot water service       | <b>√</b>                                                                | <b>√</b> |                  | Located to side of the house. Untested.                                                           |                  | <del></del>     |

Laundry: Wash trough (photo 1 of 2)

General - Inside: Smoke detectors (photo 1 of

Section 6 of Laundry

Laundry: Taps (photo 1 of 1)

General - Outside: (360° photo 1 of 8)

Section 1 of General - Outside

Section 4 of General - Outside