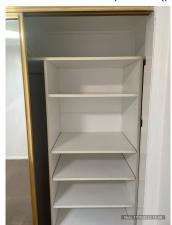

 Renter's Initial(s):
 1.
 2.
 3.
 Date
 / / 42

5 / 42

| Kitchen/Meals         | Meals  Cln Udg Wkg  Agent comments  Cln = Clean, Udg = Undamaged, Wkg = Working |          |          |                                                                                                                       | Renter<br>agrees | Renter comments |  |  |  |
|-----------------------|---------------------------------------------------------------------------------|----------|----------|-----------------------------------------------------------------------------------------------------------------------|------------------|-----------------|--|--|--|
| Overall               |                                                                                 |          |          | (4 360° photos, page 12)                                                                                              |                  |                 |  |  |  |
| Doors                 | ✓                                                                               | ✓        |          | Intact, no damages.                                                                                                   |                  |                 |  |  |  |
| Walls                 | <b>√</b>                                                                        | 1        | ✓        | X2 picture hooks<br>Walls are clean overall. Free of marks. (3 photos, page<br>15)                                    |                  |                 |  |  |  |
| Picture hooks         | ✓                                                                               | ✓        |          | Some throughout.                                                                                                      |                  |                 |  |  |  |
| Skirting boards       | ✓                                                                               | ✓        |          | Intact, no damages present.                                                                                           |                  |                 |  |  |  |
| Windows               | ✓                                                                               | ✓        |          | No cracks to glass windows.                                                                                           |                  |                 |  |  |  |
| Screens               | ✓                                                                               | ✓        |          | No rips present                                                                                                       |                  |                 |  |  |  |
| Blinds/curtains       | ✓                                                                               | <b>✓</b> | ✓        | X1 cream pull down blind, intact clean (2 photos, page 15 )                                                           |                  |                 |  |  |  |
| Ceiling               | ✓                                                                               | ✓        |          | Intact, free or damages.                                                                                              |                  |                 |  |  |  |
| Light fittings        | ✓                                                                               | ✓        | ✓        | Sighted, tested in working order.                                                                                     |                  |                 |  |  |  |
| Floor coverings       | ✓                                                                               | ✓        |          | Floorboards intact, clean, no damages present.                                                                        |                  |                 |  |  |  |
| Power points          | ✓                                                                               | ✓        |          | Sighted, not tested at time of inspection. Maintained by external contractors.                                        |                  |                 |  |  |  |
| Cupboards/drawers     | ✓                                                                               | ✓        | ✓        | Clean throughout, general wear and tear marks present inside draws. Overall excellent condition. (11 photos, page 15) |                  |                 |  |  |  |
| Bench tops            | ✓                                                                               | ✓        |          | Some small imperfections present, clean.                                                                              |                  |                 |  |  |  |
| Tiling                | 1                                                                               | 1        |          | In good condition with minimal signs of discoloured grout and no cracked or chipped tiles noted.                      |                  |                 |  |  |  |
| Sink                  | ✓                                                                               | 1        | ✓        | Double stainless steel sink. Intact clean. (3 photos, page 16)                                                        |                  |                 |  |  |  |
| Taps                  | ✓                                                                               | ✓        |          | In working order                                                                                                      |                  |                 |  |  |  |
| Hot plates/stove top  | 1                                                                               | 1        | <b>√</b> | Stovetop clean overall. No damages, no build up. Burners are clean. (1 photo, page 17)                                |                  |                 |  |  |  |
| Griller               | 1                                                                               | 1        | ✓        | Griller in great condition. Clean inside and out. (2 photos, page 17)                                                 |                  |                 |  |  |  |
| Oven                  | ✓                                                                               | ✓        | ✓        | Oven intact, clean inside and out. (4 photos, page 17)                                                                |                  |                 |  |  |  |
| Exhaust fan/rangehood | ✓                                                                               | ✓        | ✓        | Filters are clean. No damages in good working order. (4 photos, page 17)                                              |                  |                 |  |  |  |
| Dishwasher            | ✓                                                                               | ✓        | ✓        | Clean and tidy, filter intact. (4 photos, page 18)                                                                    |                  |                 |  |  |  |
| Heating/Cooling       | ✓                                                                               | ✓        |          | Vents intact, x1 wall heater in dining area.                                                                          |                  |                 |  |  |  |
| Bedroom 1             | Cln                                                                             | Udg      | Wkg      | Agent comments  Cln = Clean, Udg = Undamaged, Wkg = Working                                                           | Renter<br>agrees | Renter comments |  |  |  |
| Overall               |                                                                                 |          |          | (1 360° photo, page 18)                                                                                               |                  |                 |  |  |  |
| Doors                 | ✓                                                                               | ✓        |          | Wooden door intact, freshly painted.                                                                                  |                  |                 |  |  |  |
| Walls                 | ✓                                                                               | ✓        |          | Freshly painted, clean.                                                                                               |                  |                 |  |  |  |
| Skirting boards       | ✓                                                                               | ✓        |          | Intact, no damages.                                                                                                   |                  |                 |  |  |  |
| Wardrobe/drawers      | ✓                                                                               | ✓        | ✓        | Wooden door intact, walls free or marks. (14 photos, page 19)                                                         |                  |                 |  |  |  |
| Windows               | ✓                                                                               | ✓        |          | Windows intact, clean, no cracks                                                                                      |                  |                 |  |  |  |
| Screens               | ✓                                                                               | ✓        |          | No rips present.                                                                                                      |                  |                 |  |  |  |
| Blinds/curtains       | <b>√</b>                                                                        | √        |          | Drapes intact, no damages present.                                                                                    |                  |                 |  |  |  |
| Ceiling               | <b>√</b>                                                                        | ✓        |          | Good condition, no damages present.                                                                                   |                  |                 |  |  |  |
| Light fittings        | ✓                                                                               | ✓        | ✓        | Good condition, no damages present. Tested, in working order.                                                         |                  |                 |  |  |  |
| Floor coverings       | ✓                                                                               |          |          | Clean and tidy, no damages.                                                                                           |                  |                 |  |  |  |
| Power points          | ✓                                                                               | <b>✓</b> |          | Sighted, not tested at time of inspection. Maintained by external contractors.                                        |                  |                 |  |  |  |
| Heating/Cooling       | ✓                                                                               | ✓        |          | Vents intact.                                                                                                         |                  |                 |  |  |  |

**Kitchen/Meals:** Exhaust fan/rangehood (photo 4 of 4)

Kitchen/Meals: Dishwasher (photo 3 of 4)

Section 1 of Bedroom 1

Section 4 of Bedroom 1

**Bedroom 1:** Wardrobe/drawers (photo 1 of 14)

**Bedroom 1:** Wardrobe/drawers (photo 4 of 14)