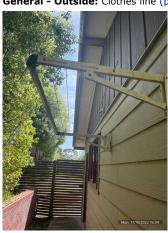

 Renter's Initial(s):
 1.
 2.
 3.
 Date
 / / 7 / 42

| General - Outside        |          | Udg      | Wkg | Agent comments  Cln = Clean, Udg = Undamaged, Wkg = Working                                              | Renter<br>agrees | Renter comments |
|--------------------------|----------|----------|-----|----------------------------------------------------------------------------------------------------------|------------------|-----------------|
| Overall                  |          |          |     | (8 360° photos, page 24)                                                                                 |                  |                 |
| Balcony/porch            | ,        | v        |     | Roof intact, some debris build up present as photographed.                                               |                  |                 |
| Balcony/porch            | <b>'</b> | X        |     | Decking has some panels broken away. Varnish has lifted overall to wooden flooring. (22 photos, page 30) |                  |                 |
| Garage/car port          | ✓        | ✓        |     | Double car garage.                                                                                       |                  |                 |
| Gates/fences             | ✓        | ✓        |     | All appears to be in good condition.                                                                     |                  |                 |
| Letterbox                | ✓        | ✓        | ✓   | Intact.                                                                                                  |                  |                 |
| Hot water system         | ✓        | ✓        | ✓   | Sighted.                                                                                                 |                  |                 |
| Clothes line             | ✓        | ✓        | ✓   | Intact, no damages. X2 (1 photo, page 33)                                                                |                  |                 |
| Front garden             | <b>✓</b> | 1        |     | Front garden well manicured and neat overall. Lawns recently mowed. (11 photos, page 33)                 |                  |                 |
| Back and side garden     | ✓        | ✓        |     | Well manicured. Clean and tidy, lawns recently mowed.                                                    |                  |                 |
| Vermin proof rubbish bin |          | ✓        | ✓   | Supplied by the council.                                                                                 |                  |                 |
| Green waste              |          | ✓        | ✓   | Supplies by the council.                                                                                 |                  |                 |
| Recycling bins           |          | <b>√</b> | ✓   | Supplies by the council.                                                                                 |                  |                 |
| Storage shed             | ✓        | ✓        |     | She's intact, empty. (1 photo, page 34)                                                                  |                  |                 |
| NBN                      |          | ✓        | ✓   | Located in enterance hall cupboard.                                                                      |                  |                 |
| General - Courtyard      | Cln      | Udg      | Wkg | Agent comments CIn = Clean, Udg = Undamaged, Wkg = Working                                               | Renter<br>agrees | Renter comments |
| Balcony/porch            |          |          |     |                                                                                                          |                  |                 |
| Garage/car port          |          |          |     |                                                                                                          |                  |                 |
| Gates/fences             |          |          |     |                                                                                                          |                  |                 |
| Letterbox                |          |          |     |                                                                                                          |                  |                 |
| Hot water system         |          |          |     |                                                                                                          |                  |                 |
| Clothes line             |          |          |     |                                                                                                          |                  |                 |
| Front garden             |          |          |     |                                                                                                          |                  |                 |
| Back and side garden     |          |          |     |                                                                                                          |                  |                 |
| Pool fence and gate      |          |          |     |                                                                                                          |                  |                 |
| Spa fence and gate       |          |          |     |                                                                                                          |                  |                 |
| Water tanks              |          |          |     |                                                                                                          |                  |                 |
| Vermin proof rubbish bin |          |          |     |                                                                                                          |                  |                 |
| Green waste              |          |          |     |                                                                                                          |                  |                 |
| Recycling bins           |          |          |     |                                                                                                          |                  |                 |
| Storage shed             |          |          |     |                                                                                                          |                  |                 |
| Storage cage             |          |          |     |                                                                                                          |                  |                 |
| Car park                 |          |          |     |                                                                                                          |                  |                 |
| NBN                      |          |          |     |                                                                                                          |                  |                 |
| Entrance Hall            | Cln      | Udg      | Wkg | Agent comments  Cin = Clean, Udg = Undamaged, Wkg = Working                                              | Renter<br>agrees | Renter comments |
| Overall                  |          |          |     | (3 360° photos, page 34)                                                                                 |                  |                 |
| Front door               | ✓        | ✓        | ✓   | Led light wooden door intact, no damages                                                                 |                  |                 |
| Front door locks         | ✓        | ✓        |     | Tested, in good working order                                                                            |                  |                 |
| Screen door              | ✓        | <b>√</b> |     | No rips or tears. Good condition.                                                                        |                  |                 |
| Hall door                | ✓        | <b>√</b> |     | Hinged door                                                                                              |                  |                 |
| Walls                    | ✓        | ✓        |     | Walls are in good condition overall                                                                      |                  |                 |
| Skirting Boards          | ✓        | ✓        |     | Intact, clean. Some minor marks                                                                          |                  |                 |
| Picture hooks            | <b>√</b> | <b>√</b> |     | Some hooks throughout                                                                                    |                  |                 |
| Windows                  | <b>√</b> | <b>√</b> |     | Intact, no cracks present.                                                                               |                  |                 |
| Screens                  | ✓        | <b>√</b> |     | No rips to fly screens.                                                                                  |                  |                 |
| Ceiling                  | ✓        | <b>√</b> |     | Intact, no damages                                                                                       |                  |                 |
| Light fittings           | T .      | 1        | 1   | Tested, in working order.                                                                                |                  |                 |

**General - Outside:** Balcony/porch (photo 21 of

**General - Outside:** Balcony/porch (photo 22 of 22) **General - Outside:** Clothes line (photo 1 of 1)

General - Outside: Front garden (photo 2 of

General - Outside: Front garden (photo 5 of