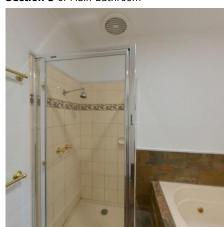

**Bedroom 2:** Wardrobe/drawers (photo 2 of 3)

**Bedroom 2:** Wardrobe/drawers (photo 3 of 3)

Main Bathroom: (360° photo 1 of 1)

Main Bathroom: (380° photo 1 or 1)

Section 1 of Main Bathroom

Section 4 of Main Bathroom

 Renter's Initial(s):
 1.
 2.
 3.
 Date
 / /

| Bedroom 2           | CIn Udg Wkg Agent comments CIn = Clean, Udg = Undamaged, Wkg = Working |          |          | Renter<br>agrees                                                                       | Renter comments  |                 |
|---------------------|------------------------------------------------------------------------|----------|----------|----------------------------------------------------------------------------------------|------------------|-----------------|
| Overall             |                                                                        |          |          | (1 360° photo, page 20)                                                                |                  |                 |
| Doors               | 1                                                                      | 1        |          | Wooden door intact, freshly painted.                                                   |                  |                 |
| Walls               | 1                                                                      | 1        |          | Freshly painted, clean.                                                                |                  |                 |
| Picture hooks       |                                                                        |          |          |                                                                                        |                  |                 |
| Skirting boards     | ✓                                                                      | ✓        |          | Intact, no damages.                                                                    |                  |                 |
| Wardrobe/drawers    | <b>√</b>                                                               | 1        | ✓        | Wooden door intact, walls free or marks. (3 photos, page 21)                           |                  |                 |
| Windows             | ✓                                                                      | <b>√</b> |          | Windows intact, clean, no cracks                                                       |                  |                 |
| Screens             | ✓                                                                      | <b>√</b> |          | No rips present.                                                                       |                  |                 |
| Blinds/curtains     | <b>√</b>                                                               | ✓        |          | Drapes intact, no damages present.                                                     |                  |                 |
| Ceiling             | ✓                                                                      | <b>√</b> |          | Good condition, no damages present.                                                    |                  |                 |
| Light fittings      | <b>√</b>                                                               | 1        | <b>√</b> | Good condition, no damages present. Tested, in working order.                          |                  |                 |
| Floor coverings     | ✓                                                                      |          |          | Clean and tidy, no damages.                                                            |                  |                 |
| Power points        | <b>√</b>                                                               | 1        |          | Sighted, not tested at time of inspection. Maintained by external contractors.         |                  |                 |
| Heating/Cooling     | <b>√</b>                                                               | ✓        |          | Vents intact.                                                                          |                  |                 |
| Main Bathroom       | Cln                                                                    | Udg      | Wkg      | Agent comments  Cin = Clean, Udg = Undamaged, Wkg = Working                            | Renter<br>agrees | Renter comments |
| Overall             |                                                                        |          |          | (1 360° photo, page 21)                                                                |                  |                 |
| Doors               | ✓                                                                      | ✓        |          | Wooden door intact, freshly painted.                                                   |                  |                 |
| Walls               | ✓                                                                      | ✓        |          | Freshly painted, clean.                                                                |                  |                 |
| Skirting boards     | ✓                                                                      | ✓        |          | Intact, no damages.                                                                    |                  |                 |
| Tiling              | ✓                                                                      | <b>√</b> |          | Tiles clean with no damage.                                                            |                  |                 |
| Windows             | ✓                                                                      | ✓        |          | Windows intact, clean, no cracks                                                       |                  |                 |
| Screens             | <b>√</b>                                                               | ✓        |          | No rips present.                                                                       |                  |                 |
| Blinds/curtains     | ✓                                                                      | ✓        |          | Wooden blinds intact.                                                                  |                  |                 |
| Ceiling             | ✓                                                                      | <b>√</b> |          | Good condition, no damages present.                                                    |                  |                 |
| Light fittings      | <b>√</b>                                                               | 1        | ✓        | Good condition, no damages present. Tested, in working order.                          |                  |                 |
| Floor coverings     | ✓                                                                      |          |          | Clean and tidy, no damages.                                                            |                  |                 |
| Power points        | <b>√</b>                                                               | 1        |          | Sighted, not tested at time of inspection. Maintained by external contractors.         |                  |                 |
| Bath/taps           | <b>√</b>                                                               | 1        | ✓        | Spa bath, jets not tested. All appears to be in good working order. (1 photo, page 22) |                  |                 |
| Shower              | ✓                                                                      | ✓        | ✓        | Intact, clean. Shower glass panels intact.                                             |                  |                 |
| Shower screen       | ✓                                                                      | <b>√</b> |          | Intact, clean free of soap scum.                                                       |                  |                 |
| Shower taps         | ✓                                                                      | ✓        | ✓        | Intact                                                                                 |                  |                 |
| Wash basin          | ✓                                                                      | <b>√</b> |          | Intact, no damages visible.                                                            |                  |                 |
| Wash basin taps     | ✓                                                                      | ✓        |          | Intact, clean.                                                                         |                  |                 |
| Mirror              | ✓                                                                      | ✓        |          | No damage or cracks                                                                    |                  |                 |
| Cabinet             | ✓                                                                      | ✓        |          | Cabinet in good condition overall no damages                                           |                  |                 |
| Towel rails         | ✓                                                                      | ✓        |          | Mounted to wall, no damages.                                                           |                  |                 |
| Toilet              | ✓                                                                      | ✓        |          | Intact, clean                                                                          |                  |                 |
| Exhaust fan/heating | ✓                                                                      | ✓        |          | Intact, clean, no dust build up.                                                       |                  |                 |
| Heating/Cooling     | <b>√</b>                                                               | 1        |          | Vents intact.                                                                          |                  |                 |