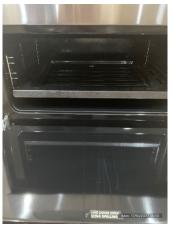

Kitchen/Meals: Sink (photo 2 of 3)

Kitchen/Meals: Sink (photo 3 of 3)

Kitchen/Meals: Griller (photo 2 of 2)

Kitchen/Meals: Oven (photo 3 of 4)

**Kitchen/Meals:** Hot plates/stove top (photo 1 of 1)

Kitchen/Meals: Oven (photo 1 of 4)

Kitchen/Meals: Oven (photo 4 of 4)

Kitchen/Meals: Griller (photo 1 of 2)

Kitchen/Meals: Oven (photo 2 of 4)

**Kitchen/Meals:** Exhaust fan/rangehood (photo 1 of 4)

**Kitchen/Meals:** Exhaust fan/rangehood (photo 2 of 4)