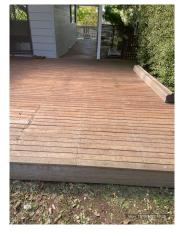

 Renter's Initial(s):
 1.
 2.
 3.
 Date
 / / 7 / 42

| General - Outside        |          | Udg      | Wkg | Agent comments  Cln = Clean, Udg = Undamaged, Wkg = Working                                              | Renter<br>agrees | Renter comments |
|--------------------------|----------|----------|-----|----------------------------------------------------------------------------------------------------------|------------------|-----------------|
| Overall                  |          |          |     | (8 360° photos, page 24)                                                                                 |                  |                 |
| Balcony/porch            | ,        | v        |     | Roof intact, some debris build up present as photographed.                                               |                  |                 |
| Balcony/porch            | <b>'</b> | X        |     | Decking has some panels broken away. Varnish has lifted overall to wooden flooring. (22 photos, page 30) |                  |                 |
| Garage/car port          | ✓        | ✓        |     | Double car garage.                                                                                       |                  |                 |
| Gates/fences             | ✓        | ✓        |     | All appears to be in good condition.                                                                     |                  |                 |
| Letterbox                | ✓        | ✓        | ✓   | Intact.                                                                                                  |                  |                 |
| Hot water system         | ✓        | ✓        | ✓   | Sighted.                                                                                                 |                  |                 |
| Clothes line             | ✓        | ✓        | ✓   | Intact, no damages. X2 (1 photo, page 33)                                                                |                  |                 |
| Front garden             | <b>✓</b> | 1        |     | Front garden well manicured and neat overall. Lawns recently mowed. (11 photos, page 33)                 |                  |                 |
| Back and side garden     | ✓        | ✓        |     | Well manicured. Clean and tidy, lawns recently mowed.                                                    |                  |                 |
| Vermin proof rubbish bin |          | ✓        | ✓   | Supplied by the council.                                                                                 |                  |                 |
| Green waste              |          | ✓        | ✓   | Supplies by the council.                                                                                 |                  |                 |
| Recycling bins           |          | <b>√</b> | ✓   | Supplies by the council.                                                                                 |                  |                 |
| Storage shed             | ✓        | ✓        |     | She's intact, empty. (1 photo, page 34)                                                                  |                  |                 |
| NBN                      |          | ✓        | ✓   | Located in enterance hall cupboard.                                                                      |                  |                 |
| General - Courtyard      | Cln      | Udg      | Wkg | Agent comments CIn = Clean, Udg = Undamaged, Wkg = Working                                               | Renter<br>agrees | Renter comments |
| Balcony/porch            |          |          |     |                                                                                                          |                  |                 |
| Garage/car port          |          |          |     |                                                                                                          |                  |                 |
| Gates/fences             |          |          |     |                                                                                                          |                  |                 |
| Letterbox                |          |          |     |                                                                                                          |                  |                 |
| Hot water system         |          |          |     |                                                                                                          |                  |                 |
| Clothes line             |          |          |     |                                                                                                          |                  |                 |
| Front garden             |          |          |     |                                                                                                          |                  |                 |
| Back and side garden     |          |          |     |                                                                                                          |                  |                 |
| Pool fence and gate      |          |          |     |                                                                                                          |                  |                 |
| Spa fence and gate       |          |          |     |                                                                                                          |                  |                 |
| Water tanks              |          |          |     |                                                                                                          |                  |                 |
| Vermin proof rubbish bin |          |          |     |                                                                                                          |                  |                 |
| Green waste              |          |          |     |                                                                                                          |                  |                 |
| Recycling bins           |          |          |     |                                                                                                          |                  |                 |
| Storage shed             |          |          |     |                                                                                                          |                  |                 |
| Storage cage             |          |          |     |                                                                                                          |                  |                 |
| Car park                 |          |          |     |                                                                                                          |                  |                 |
| NBN                      |          |          |     |                                                                                                          |                  |                 |
| Entrance Hall            | Cln      | Udg      | Wkg | Agent comments  Cin = Clean, Udg = Undamaged, Wkg = Working                                              | Renter<br>agrees | Renter comments |
| Overall                  |          |          |     | (3 360° photos, page 34)                                                                                 |                  |                 |
| Front door               | ✓        | ✓        | ✓   | Led light wooden door intact, no damages                                                                 |                  |                 |
| Front door locks         | ✓        | ✓        |     | Tested, in good working order                                                                            |                  |                 |
| Screen door              | ✓        | <b>√</b> |     | No rips or tears. Good condition.                                                                        |                  |                 |
| Hall door                | ✓        | <b>√</b> |     | Hinged door                                                                                              |                  |                 |
| Walls                    | ✓        | ✓        |     | Walls are in good condition overall                                                                      |                  |                 |
| Skirting Boards          | ✓        | ✓        |     | Intact, clean. Some minor marks                                                                          |                  |                 |
| Picture hooks            | <b>√</b> | <b>√</b> |     | Some hooks throughout                                                                                    |                  |                 |
| Windows                  | <b>√</b> | <b>√</b> |     | Intact, no cracks present.                                                                               |                  |                 |
| Screens                  | ✓        | <b>√</b> |     | No rips to fly screens.                                                                                  |                  |                 |
| Ceiling                  | ✓        | <b>√</b> |     | Intact, no damages                                                                                       |                  |                 |
| Light fittings           | T .      | 1        | 1   | Tested, in working order.                                                                                |                  |                 |