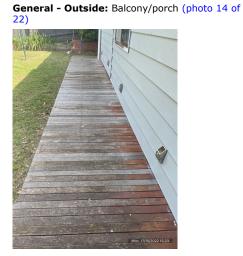

 Renter's Initial(s):
 1.
 2.
 3.
 Date
 / / 7 / 42

| General - Outside        |          | Udg      | Wkg | Agent comments  Cln = Clean, Udg = Undamaged, Wkg = Working                                              | Renter<br>agrees | Renter comments |
|--------------------------|----------|----------|-----|----------------------------------------------------------------------------------------------------------|------------------|-----------------|
| Overall                  |          |          |     | (8 360° photos, page 24)                                                                                 |                  |                 |
| Balcony/porch            | ,        | v        |     | Roof intact, some debris build up present as photographed.                                               |                  |                 |
| Balcony/porch            | <b>'</b> | X        |     | Decking has some panels broken away. Varnish has lifted overall to wooden flooring. (22 photos, page 30) |                  |                 |
| Garage/car port          | ✓        | ✓        |     | Double car garage.                                                                                       |                  |                 |
| Gates/fences             | ✓        | ✓        |     | All appears to be in good condition.                                                                     |                  |                 |
| Letterbox                | ✓        | ✓        | ✓   | Intact.                                                                                                  |                  |                 |
| Hot water system         | ✓        | ✓        | ✓   | Sighted.                                                                                                 |                  |                 |
| Clothes line             | ✓        | ✓        | ✓   | Intact, no damages. X2 (1 photo, page 33)                                                                |                  |                 |
| Front garden             | <b>✓</b> | 1        |     | Front garden well manicured and neat overall. Lawns recently mowed. (11 photos, page 33)                 |                  |                 |
| Back and side garden     | ✓        | ✓        |     | Well manicured. Clean and tidy, lawns recently mowed.                                                    |                  |                 |
| Vermin proof rubbish bin |          | ✓        | ✓   | Supplied by the council.                                                                                 |                  |                 |
| Green waste              |          | ✓        | ✓   | Supplies by the council.                                                                                 |                  |                 |
| Recycling bins           |          | <b>√</b> | ✓   | Supplies by the council.                                                                                 |                  |                 |
| Storage shed             | ✓        | ✓        |     | She's intact, empty. (1 photo, page 34)                                                                  |                  |                 |
| NBN                      |          | ✓        | ✓   | Located in enterance hall cupboard.                                                                      |                  |                 |
| General - Courtyard      | Cln      | Udg      | Wkg | Agent comments CIn = Clean, Udg = Undamaged, Wkg = Working                                               | Renter<br>agrees | Renter comments |
| Balcony/porch            |          |          |     |                                                                                                          |                  |                 |
| Garage/car port          |          |          |     |                                                                                                          |                  |                 |
| Gates/fences             |          |          |     |                                                                                                          |                  |                 |
| Letterbox                |          |          |     |                                                                                                          |                  |                 |
| Hot water system         |          |          |     |                                                                                                          |                  |                 |
| Clothes line             |          |          |     |                                                                                                          |                  |                 |
| Front garden             |          |          |     |                                                                                                          |                  |                 |
| Back and side garden     |          |          |     |                                                                                                          |                  |                 |
| Pool fence and gate      |          |          |     |                                                                                                          |                  |                 |
| Spa fence and gate       |          |          |     |                                                                                                          |                  |                 |
| Water tanks              |          |          |     |                                                                                                          |                  |                 |
| Vermin proof rubbish bin |          |          |     |                                                                                                          |                  |                 |
| Green waste              |          |          |     |                                                                                                          |                  |                 |
| Recycling bins           |          |          |     |                                                                                                          |                  |                 |
| Storage shed             |          |          |     |                                                                                                          |                  |                 |
| Storage cage             |          |          |     |                                                                                                          |                  |                 |
| Car park                 |          |          |     |                                                                                                          |                  |                 |
| NBN                      |          |          |     |                                                                                                          |                  |                 |
| Entrance Hall            | Cln      | Udg      | Wkg | Agent comments  Cin = Clean, Udg = Undamaged, Wkg = Working                                              | Renter<br>agrees | Renter comments |
| Overall                  |          |          |     | (3 360° photos, page 34)                                                                                 |                  |                 |
| Front door               | ✓        | ✓        | ✓   | Led light wooden door intact, no damages                                                                 |                  |                 |
| Front door locks         | ✓        | ✓        |     | Tested, in good working order                                                                            |                  |                 |
| Screen door              | ✓        | <b>√</b> |     | No rips or tears. Good condition.                                                                        |                  |                 |
| Hall door                | ✓        | <b>√</b> |     | Hinged door                                                                                              |                  |                 |
| Walls                    | ✓        | ✓        |     | Walls are in good condition overall                                                                      |                  |                 |
| Skirting Boards          | ✓        | ✓        |     | Intact, clean. Some minor marks                                                                          |                  |                 |
| Picture hooks            | <b>√</b> | <b>√</b> |     | Some hooks throughout                                                                                    |                  |                 |
| Windows                  | <b>√</b> | <b>√</b> |     | Intact, no cracks present.                                                                               |                  |                 |
| Screens                  | ✓        | <b>√</b> |     | No rips to fly screens.                                                                                  |                  |                 |
| Ceiling                  | ✓        | <b>√</b> |     | Intact, no damages                                                                                       |                  |                 |
| Light fittings           | T .      | 1        | 1   | Tested, in working order.                                                                                |                  |                 |