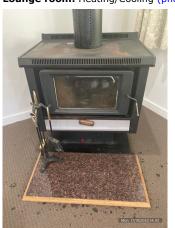

### Part B – Start of rental agreement Condition Report

| Each item has been giver<br>a | a colu   |          | Renter section  If you disagree with the agent's report of an item, make a comment in this section. You should also note anything which seems unsafe or may be an injury risk. |                                                                                          |                  |                 |  |
|-------------------------------|----------|----------|--------------------------------------------------------------------------------------------------------------------------------------------------------------------------------|------------------------------------------------------------------------------------------|------------------|-----------------|--|
| Front Entry                   | Cln      | Udg      | Wkg                                                                                                                                                                            | <b>Agent comments</b> Cln = Clean, Udg = Undamaged, Wkg = Working                        | Renter<br>agrees | Renter comments |  |
| Front door                    |          |          |                                                                                                                                                                                |                                                                                          |                  |                 |  |
| Front door locks              |          |          |                                                                                                                                                                                |                                                                                          |                  |                 |  |
| Screen door                   |          |          |                                                                                                                                                                                |                                                                                          |                  |                 |  |
| Hall door                     |          |          |                                                                                                                                                                                |                                                                                          |                  |                 |  |
| Walls                         |          |          |                                                                                                                                                                                |                                                                                          |                  |                 |  |
| Skirting Boards               |          |          |                                                                                                                                                                                |                                                                                          |                  |                 |  |
| Picture hooks                 |          |          |                                                                                                                                                                                |                                                                                          |                  |                 |  |
| Windows                       |          |          |                                                                                                                                                                                |                                                                                          |                  |                 |  |
| Screens                       |          |          |                                                                                                                                                                                |                                                                                          |                  |                 |  |
| Window locks                  |          |          |                                                                                                                                                                                |                                                                                          |                  |                 |  |
| Blinds/curtains               |          |          |                                                                                                                                                                                |                                                                                          |                  |                 |  |
| Ceiling                       |          |          |                                                                                                                                                                                |                                                                                          |                  |                 |  |
| Light fittings                |          |          |                                                                                                                                                                                |                                                                                          |                  |                 |  |
| Floor coverings               |          |          |                                                                                                                                                                                |                                                                                          |                  |                 |  |
| Power points                  |          |          |                                                                                                                                                                                |                                                                                          |                  |                 |  |
| Built in cupboard             |          |          |                                                                                                                                                                                |                                                                                          |                  |                 |  |
| Lounge room                   | Cln      | Udg      | Wkg                                                                                                                                                                            | Agent comments  Cln = Clean, Udg = Undamaged, Wkg = Working                              | Renter<br>agrees | Renter comments |  |
| Overall                       |          |          |                                                                                                                                                                                | (1 360° photo, page 11)                                                                  |                  |                 |  |
| Doors                         | 1        | <b>✓</b> |                                                                                                                                                                                | Front wooden door with led light intact, no cracks to glass.                             |                  |                 |  |
| Walls                         | ✓        | <b>√</b> |                                                                                                                                                                                | Intact, x1 tv bracket mounted to wall.                                                   |                  |                 |  |
| Skirting boards               | ✓        | <b>√</b> |                                                                                                                                                                                | Intact, no damages.                                                                      |                  |                 |  |
| Windows                       | ✓        | <b>√</b> |                                                                                                                                                                                | Intact, no cracks to glass.                                                              |                  |                 |  |
| Screens                       | ✓        | 1        |                                                                                                                                                                                | Intact, no rips present.                                                                 |                  |                 |  |
| Blinds/curtains               | ✓        | 1        |                                                                                                                                                                                | Drapes intact, no damages present.                                                       |                  |                 |  |
| Ceiling                       | ✓        | Х        |                                                                                                                                                                                | Some plaster to ceiling lifting away. (1 photo, page 11)                                 |                  |                 |  |
| Light fittings                | <b>√</b> | <b>√</b> |                                                                                                                                                                                | Intact, tested in working order.                                                         |                  |                 |  |
| Floor coverings               | ✓        | Х        |                                                                                                                                                                                | Intact, some slight damages prescient to carpet.                                         |                  |                 |  |
| Power points                  | <b>√</b> | 1        |                                                                                                                                                                                | Sighted, not tested at time of inspection. Maintained by external contractors.           |                  |                 |  |
| TV connection                 | 1        | 1        |                                                                                                                                                                                | Sighted, not tested at time of inspection. Maintained by external contractors.           |                  |                 |  |
| Telephone connection          | 1        | <b>√</b> |                                                                                                                                                                                | Sighted, not tested at time of inspection. Maintained by external contractors.           |                  |                 |  |
| Heating/Cooling               | х        | х        | ✓                                                                                                                                                                              | Wooden fireplace intact, some burns to carpet from use of fire place. (1 photo, page 11) |                  |                 |  |
|                               |          |          |                                                                                                                                                                                | Mounted to wall, appears fine. (1 photo, page 11)                                        |                  |                 |  |

Section 4 of Lounge room

Section 5 of Lounge room

Section 6 of Lounge room

Lounge room: Ceiling (photo 1 of 1)

Lounge room: Heating/Cooling (photo 1 of 1)

Lounge room: Tv bracket (photo 1 of 1)

Kitchen/Meals: (360° photo 1 of 4)