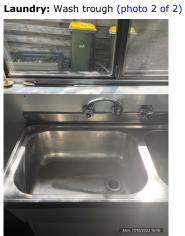

 Renter's Initial(s):
 1.
 2.
 3.
 Date
 / / 6 / 42

| Toilet                  | Cln Udg Wkg Agent comments  Cln = Clean, Udg = Undamaged, Wkg = Working |          | Renter<br>agrees | Renter comments                                                                                   |                  |                 |
|-------------------------|-------------------------------------------------------------------------|----------|------------------|---------------------------------------------------------------------------------------------------|------------------|-----------------|
| Overall                 |                                                                         |          |                  | (1 360° photo, page 22)                                                                           |                  |                 |
| Doors                   | <b>√</b>                                                                | 1        |                  | Wooden door intact, freshly painted.                                                              |                  |                 |
| Walls                   | <b>√</b>                                                                | 1        |                  | Freshly painted, clean.                                                                           |                  |                 |
| Skirting boards         | <b>√</b>                                                                | 1        |                  | Intact, no damages.                                                                               |                  |                 |
| Tiling                  | 1                                                                       | 1        |                  | Tiles clean with no damage.                                                                       |                  |                 |
| Ceiling                 | 1                                                                       | 1        |                  | Good condition, no damages present.                                                               |                  |                 |
| Light fittings          | ✓                                                                       | ✓        | ✓                | Good condition, no damages present. Tested, in working order.                                     |                  |                 |
| Floor coverings         | ✓                                                                       |          |                  | Clean and tidy, no damages.                                                                       |                  |                 |
| Windows                 | <b>√</b>                                                                | ✓        |                  | Windows intact, clean, no cracks                                                                  |                  |                 |
| Screens                 | <b>√</b>                                                                | <b>√</b> |                  | No rips present.                                                                                  |                  |                 |
| Toilet paper holder     | <b>√</b>                                                                | <b>√</b> |                  | Mounted to wall, secure.                                                                          |                  |                 |
| Toilet                  | <b>√</b>                                                                | <b>√</b> |                  | Intact, clean                                                                                     |                  |                 |
| Laundry                 | Cln                                                                     | Udg      | Wkg              | Agent comments  Cln = Clean, Udg = Undamaged, Wkg = Working                                       | Renter<br>agrees | Renter comments |
| Overall                 |                                                                         |          |                  | (1 360° photo, page 23)                                                                           |                  |                 |
| Doors                   | ✓                                                                       | ✓        |                  | Wooden door intact, freshly painted.                                                              |                  |                 |
| External locks          | <b>√</b>                                                                | ✓        |                  | Deadlock in working order                                                                         |                  |                 |
| Walls                   | <b>√</b>                                                                | <b>√</b> |                  | Freshly painted, clean.                                                                           |                  |                 |
| Skirting boards         | ✓                                                                       | ✓        |                  | Intact, no damages.                                                                               |                  |                 |
| Windows                 | <b>√</b>                                                                | ✓        |                  | Windows intact, clean, no cracks                                                                  |                  |                 |
| Screens                 | ✓                                                                       | ✓        |                  | No rips present.                                                                                  |                  |                 |
| Blinds/curtains         | ✓                                                                       | ✓        |                  | Wooden blinds intact.                                                                             |                  |                 |
| Ceiling                 | <b>√</b>                                                                | ✓        |                  | Good condition, no damages present.                                                               |                  |                 |
| Light fittings          | <b>√</b>                                                                | <b>√</b> | <b>√</b>         | Good condition, no damages present. Tested, in working order.                                     |                  |                 |
| Exhaust fan             | ✓                                                                       | ✓        |                  | Intact, In working order.                                                                         |                  |                 |
| Floor coverings         | ✓                                                                       |          |                  | Clean and tidy, no damages.                                                                       |                  |                 |
| Power points            | ✓                                                                       | ✓        |                  | Sighted, not tested at time of inspection. Maintained by external contractors.                    |                  |                 |
| Wash trough             | ✓                                                                       | ✓        |                  | Double sink, intact, clean. (2 photos, page 24)                                                   |                  |                 |
| Taps                    | ✓                                                                       | ✓        | ✓                | Intact. Untested. (1 photo, page 24)                                                              |                  |                 |
| Cabinet                 | ✓                                                                       | ✓        |                  | Cabinet in good condition overall no damages                                                      |                  |                 |
| General - Inside        | Cln                                                                     | Udg      | Wkg              | Agent comments  Cln = Clean, Udg = Undamaged, Wkg = Working                                       | Renter<br>agrees | Renter comments |
| Keys                    |                                                                         |          |                  | X2                                                                                                |                  |                 |
| Phone lines/Connections | ✓                                                                       | ✓        | ✓                | Sighted, not tested.                                                                              |                  |                 |
| Heating                 | ✓                                                                       | ✓        | ✓                | Heater intact.                                                                                    |                  |                 |
| Air conditioning        | ✓                                                                       | ✓        | ✓                | Aircon intact.                                                                                    |                  |                 |
| Smoke detectors         | ✓                                                                       | ✓        |                  | Sighted, not tested at time of inspection. Maintained by external contractors. (1 photo, page 24) |                  |                 |
| Hot water service       | <b>√</b>                                                                | <b>√</b> |                  | Located to side of the house. Untested.                                                           |                  | <del></del>     |

Laundry: Wash trough (photo 1 of 2)

General - Inside: Smoke detectors (photo 1 of

Section 6 of Laundry

Laundry: Taps (photo 1 of 1)

General - Outside: (360° photo 1 of 8)

Section 1 of General - Outside

Section 4 of General - Outside