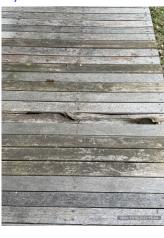

 Renter's Initial(s):
 1.
 2.
 3.
 Date
 / / 7 / 42

| General - Outside        |          | Udg      | Wkg | Agent comments  Cln = Clean, Udg = Undamaged, Wkg = Working                                              | Renter<br>agrees | Renter comments |
|--------------------------|----------|----------|-----|----------------------------------------------------------------------------------------------------------|------------------|-----------------|
| Overall                  |          |          |     | (8 360° photos, page 24)                                                                                 |                  |                 |
| Balcony/porch            | ,        | v        |     | Roof intact, some debris build up present as photographed.                                               |                  |                 |
| Balcony/porch            | <b>'</b> | X        |     | Decking has some panels broken away. Varnish has lifted overall to wooden flooring. (22 photos, page 30) |                  |                 |
| Garage/car port          | ✓        | ✓        |     | Double car garage.                                                                                       |                  |                 |
| Gates/fences             | ✓        | ✓        |     | All appears to be in good condition.                                                                     |                  |                 |
| Letterbox                | ✓        | ✓        | ✓   | Intact.                                                                                                  |                  |                 |
| Hot water system         | ✓        | ✓        | ✓   | Sighted.                                                                                                 |                  |                 |
| Clothes line             | ✓        | ✓        | ✓   | Intact, no damages. X2 (1 photo, page 33)                                                                |                  |                 |
| Front garden             | <b>✓</b> | 1        |     | Front garden well manicured and neat overall. Lawns recently mowed. (11 photos, page 33)                 |                  |                 |
| Back and side garden     | ✓        | ✓        |     | Well manicured. Clean and tidy, lawns recently mowed.                                                    |                  |                 |
| Vermin proof rubbish bin |          | ✓        | ✓   | Supplied by the council.                                                                                 |                  |                 |
| Green waste              |          | ✓        | ✓   | Supplies by the council.                                                                                 |                  |                 |
| Recycling bins           |          | <b>√</b> | ✓   | Supplies by the council.                                                                                 |                  |                 |
| Storage shed             | ✓        | ✓        |     | She's intact, empty. (1 photo, page 34)                                                                  |                  |                 |
| NBN                      |          | ✓        | ✓   | Located in enterance hall cupboard.                                                                      |                  |                 |
| General - Courtyard      | Cln      | Udg      | Wkg | Agent comments CIn = Clean, Udg = Undamaged, Wkg = Working                                               | Renter<br>agrees | Renter comments |
| Balcony/porch            |          |          |     |                                                                                                          |                  |                 |
| Garage/car port          |          |          |     |                                                                                                          |                  |                 |
| Gates/fences             |          |          |     |                                                                                                          |                  |                 |
| Letterbox                |          |          |     |                                                                                                          |                  |                 |
| Hot water system         |          |          |     |                                                                                                          |                  |                 |
| Clothes line             |          |          |     |                                                                                                          |                  |                 |
| Front garden             |          |          |     |                                                                                                          |                  |                 |
| Back and side garden     |          |          |     |                                                                                                          |                  |                 |
| Pool fence and gate      |          |          |     |                                                                                                          |                  |                 |
| Spa fence and gate       |          |          |     |                                                                                                          |                  |                 |
| Water tanks              |          |          |     |                                                                                                          |                  |                 |
| Vermin proof rubbish bin |          |          |     |                                                                                                          |                  |                 |
| Green waste              |          |          |     |                                                                                                          |                  |                 |
| Recycling bins           |          |          |     |                                                                                                          |                  |                 |
| Storage shed             |          |          |     |                                                                                                          |                  |                 |
| Storage cage             |          |          |     |                                                                                                          |                  |                 |
| Car park                 |          |          |     |                                                                                                          |                  |                 |
| NBN                      |          |          |     |                                                                                                          |                  |                 |
| Entrance Hall            | Cln      | Udg      | Wkg | Agent comments  Cin = Clean, Udg = Undamaged, Wkg = Working                                              | Renter<br>agrees | Renter comments |
| Overall                  |          |          |     | (3 360° photos, page 34)                                                                                 |                  |                 |
| Front door               | ✓        | ✓        | ✓   | Led light wooden door intact, no damages                                                                 |                  |                 |
| Front door locks         | ✓        | ✓        |     | Tested, in good working order                                                                            |                  |                 |
| Screen door              | ✓        | <b>√</b> |     | No rips or tears. Good condition.                                                                        |                  |                 |
| Hall door                | ✓        | <b>√</b> |     | Hinged door                                                                                              |                  |                 |
| Walls                    | ✓        | ✓        |     | Walls are in good condition overall                                                                      |                  |                 |
| Skirting Boards          | ✓        | ✓        |     | Intact, clean. Some minor marks                                                                          |                  |                 |
| Picture hooks            | <b>√</b> | <b>√</b> |     | Some hooks throughout                                                                                    |                  |                 |
| Windows                  | <b>√</b> | <b>√</b> |     | Intact, no cracks present.                                                                               |                  |                 |
| Screens                  | ✓        | <b>√</b> |     | No rips to fly screens.                                                                                  |                  |                 |
| Ceiling                  | ✓        | <b>√</b> |     | Intact, no damages                                                                                       |                  |                 |
| Light fittings           | T .      | 1        | 1   | Tested, in working order.                                                                                |                  |                 |