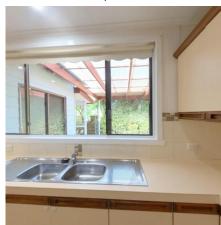

 Renter's Initial(s):
 1.
 2.
 3.
 Date
 / / 42

5 / 42

| Kitchen/Meals         | Meals  Cln Udg Wkg  Agent comments  Cln = Clean, Udg = Undamaged, Wkg = Working |          |          |                                                                                                                       | Renter<br>agrees | Renter comments |  |  |  |
|-----------------------|---------------------------------------------------------------------------------|----------|----------|-----------------------------------------------------------------------------------------------------------------------|------------------|-----------------|--|--|--|
| Overall               |                                                                                 |          |          | (4 360° photos, page 12)                                                                                              |                  |                 |  |  |  |
| Doors                 | ✓                                                                               | ✓        |          | Intact, no damages.                                                                                                   |                  |                 |  |  |  |
| Walls                 | <b>√</b>                                                                        | 1        | ✓        | X2 picture hooks<br>Walls are clean overall. Free of marks. (3 photos, page<br>15)                                    |                  |                 |  |  |  |
| Picture hooks         | ✓                                                                               | ✓        |          | Some throughout.                                                                                                      |                  |                 |  |  |  |
| Skirting boards       | ✓                                                                               | ✓        |          | Intact, no damages present.                                                                                           |                  |                 |  |  |  |
| Windows               | ✓                                                                               | ✓        |          | No cracks to glass windows.                                                                                           |                  |                 |  |  |  |
| Screens               | ✓                                                                               | ✓        |          | No rips present                                                                                                       |                  |                 |  |  |  |
| Blinds/curtains       | ✓                                                                               | <b>✓</b> | ✓        | X1 cream pull down blind, intact clean (2 photos, page 15 )                                                           |                  |                 |  |  |  |
| Ceiling               | ✓                                                                               | ✓        |          | Intact, free or damages.                                                                                              |                  |                 |  |  |  |
| Light fittings        | ✓                                                                               | ✓        | ✓        | Sighted, tested in working order.                                                                                     |                  |                 |  |  |  |
| Floor coverings       | ✓                                                                               | ✓        |          | Floorboards intact, clean, no damages present.                                                                        |                  |                 |  |  |  |
| Power points          | ✓                                                                               | ✓        |          | Sighted, not tested at time of inspection. Maintained by external contractors.                                        |                  |                 |  |  |  |
| Cupboards/drawers     | ✓                                                                               | ✓        | ✓        | Clean throughout, general wear and tear marks present inside draws. Overall excellent condition. (11 photos, page 15) |                  |                 |  |  |  |
| Bench tops            | ✓                                                                               | ✓        |          | Some small imperfections present, clean.                                                                              |                  |                 |  |  |  |
| Tiling                | 1                                                                               | 1        |          | In good condition with minimal signs of discoloured grout and no cracked or chipped tiles noted.                      |                  |                 |  |  |  |
| Sink                  | ✓                                                                               | 1        | ✓        | Double stainless steel sink. Intact clean. (3 photos, page 16)                                                        |                  |                 |  |  |  |
| Taps                  | ✓                                                                               | ✓        |          | In working order                                                                                                      |                  |                 |  |  |  |
| Hot plates/stove top  | 1                                                                               | 1        | <b>√</b> | Stovetop clean overall. No damages, no build up. Burners are clean. (1 photo, page 17)                                |                  |                 |  |  |  |
| Griller               | 1                                                                               | 1        | ✓        | Griller in great condition. Clean inside and out. (2 photos, page 17)                                                 |                  |                 |  |  |  |
| Oven                  | ✓                                                                               | ✓        | ✓        | Oven intact, clean inside and out. (4 photos, page 17)                                                                |                  |                 |  |  |  |
| Exhaust fan/rangehood | ✓                                                                               | ✓        | ✓        | Filters are clean. No damages in good working order. (4 photos, page 17)                                              |                  |                 |  |  |  |
| Dishwasher            | ✓                                                                               | ✓        | ✓        | Clean and tidy, filter intact. (4 photos, page 18)                                                                    |                  |                 |  |  |  |
| Heating/Cooling       | ✓                                                                               | ✓        |          | Vents intact, x1 wall heater in dining area.                                                                          |                  |                 |  |  |  |
| Bedroom 1             | Cln                                                                             | Udg      | Wkg      | Agent comments  Cln = Clean, Udg = Undamaged, Wkg = Working                                                           | Renter<br>agrees | Renter comments |  |  |  |
| Overall               |                                                                                 |          |          | (1 360° photo, page 18)                                                                                               |                  |                 |  |  |  |
| Doors                 | ✓                                                                               | ✓        |          | Wooden door intact, freshly painted.                                                                                  |                  |                 |  |  |  |
| Walls                 | ✓                                                                               | ✓        |          | Freshly painted, clean.                                                                                               |                  |                 |  |  |  |
| Skirting boards       | ✓                                                                               | ✓        |          | Intact, no damages.                                                                                                   |                  |                 |  |  |  |
| Wardrobe/drawers      | ✓                                                                               | ✓        | ✓        | Wooden door intact, walls free or marks. (14 photos, page 19)                                                         |                  |                 |  |  |  |
| Windows               | ✓                                                                               | ✓        |          | Windows intact, clean, no cracks                                                                                      |                  |                 |  |  |  |
| Screens               | ✓                                                                               | ✓        |          | No rips present.                                                                                                      |                  |                 |  |  |  |
| Blinds/curtains       | <b>√</b>                                                                        | √        |          | Drapes intact, no damages present.                                                                                    |                  |                 |  |  |  |
| Ceiling               | <b>√</b>                                                                        | ✓        |          | Good condition, no damages present.                                                                                   |                  |                 |  |  |  |
| Light fittings        | ✓                                                                               | ✓        | ✓        | Good condition, no damages present. Tested, in working order.                                                         |                  |                 |  |  |  |
| Floor coverings       | ✓                                                                               |          |          | Clean and tidy, no damages.                                                                                           |                  |                 |  |  |  |
| Power points          | ✓                                                                               | <b>✓</b> |          | Sighted, not tested at time of inspection. Maintained by external contractors.                                        |                  |                 |  |  |  |
| Heating/Cooling       | ✓                                                                               | ✓        |          | Vents intact.                                                                                                         |                  |                 |  |  |  |