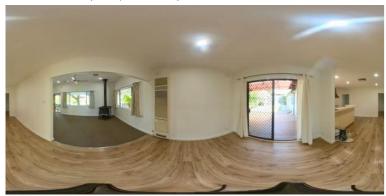

### Part B – Start of rental agreement Condition Report

| Each item has been giver<br>a | a colu   |          | Renter section  If you disagree with the agent's report of an item, make a comment in this section. You should also note anything which seems unsafe or may be an injury risk. |                                                                                          |                  |                 |  |
|-------------------------------|----------|----------|--------------------------------------------------------------------------------------------------------------------------------------------------------------------------------|------------------------------------------------------------------------------------------|------------------|-----------------|--|
| Front Entry                   | Cln      | Udg      | Wkg                                                                                                                                                                            | <b>Agent comments</b> Cln = Clean, Udg = Undamaged, Wkg = Working                        | Renter<br>agrees | Renter comments |  |
| Front door                    |          |          |                                                                                                                                                                                |                                                                                          |                  |                 |  |
| Front door locks              |          |          |                                                                                                                                                                                |                                                                                          |                  |                 |  |
| Screen door                   |          |          |                                                                                                                                                                                |                                                                                          |                  |                 |  |
| Hall door                     |          |          |                                                                                                                                                                                |                                                                                          |                  |                 |  |
| Walls                         |          |          |                                                                                                                                                                                |                                                                                          |                  |                 |  |
| Skirting Boards               |          |          |                                                                                                                                                                                |                                                                                          |                  |                 |  |
| Picture hooks                 |          |          |                                                                                                                                                                                |                                                                                          |                  |                 |  |
| Windows                       |          |          |                                                                                                                                                                                |                                                                                          |                  |                 |  |
| Screens                       |          |          |                                                                                                                                                                                |                                                                                          |                  |                 |  |
| Window locks                  |          |          |                                                                                                                                                                                |                                                                                          |                  |                 |  |
| Blinds/curtains               |          |          |                                                                                                                                                                                |                                                                                          |                  |                 |  |
| Ceiling                       |          |          |                                                                                                                                                                                |                                                                                          |                  |                 |  |
| Light fittings                |          |          |                                                                                                                                                                                |                                                                                          |                  |                 |  |
| Floor coverings               |          |          |                                                                                                                                                                                |                                                                                          |                  |                 |  |
| Power points                  |          |          |                                                                                                                                                                                |                                                                                          |                  |                 |  |
| Built in cupboard             |          |          |                                                                                                                                                                                |                                                                                          |                  |                 |  |
| Lounge room                   | Cln      | Udg      | Wkg                                                                                                                                                                            | Agent comments  Cln = Clean, Udg = Undamaged, Wkg = Working                              | Renter<br>agrees | Renter comments |  |
| Overall                       |          |          |                                                                                                                                                                                | (1 360° photo, page 11)                                                                  |                  |                 |  |
| Doors                         | 1        | <b>✓</b> |                                                                                                                                                                                | Front wooden door with led light intact, no cracks to glass.                             |                  |                 |  |
| Walls                         | ✓        | <b>√</b> |                                                                                                                                                                                | Intact, x1 tv bracket mounted to wall.                                                   |                  |                 |  |
| Skirting boards               | ✓        | <b>√</b> |                                                                                                                                                                                | Intact, no damages.                                                                      |                  |                 |  |
| Windows                       | ✓        | <b>√</b> |                                                                                                                                                                                | Intact, no cracks to glass.                                                              |                  |                 |  |
| Screens                       | ✓        | 1        |                                                                                                                                                                                | Intact, no rips present.                                                                 |                  |                 |  |
| Blinds/curtains               | ✓        | 1        |                                                                                                                                                                                | Drapes intact, no damages present.                                                       |                  |                 |  |
| Ceiling                       | ✓        | Х        |                                                                                                                                                                                | Some plaster to ceiling lifting away. (1 photo, page 11)                                 |                  |                 |  |
| Light fittings                | <b>√</b> | <b>√</b> |                                                                                                                                                                                | Intact, tested in working order.                                                         |                  |                 |  |
| Floor coverings               | ✓        | Х        |                                                                                                                                                                                | Intact, some slight damages prescient to carpet.                                         |                  |                 |  |
| Power points                  | <b>√</b> | 1        |                                                                                                                                                                                | Sighted, not tested at time of inspection. Maintained by external contractors.           |                  |                 |  |
| TV connection                 | 1        | 1        |                                                                                                                                                                                | Sighted, not tested at time of inspection. Maintained by external contractors.           |                  |                 |  |
| Telephone connection          | 1        | <b>√</b> |                                                                                                                                                                                | Sighted, not tested at time of inspection. Maintained by external contractors.           |                  |                 |  |
| Heating/Cooling               | х        | х        | ✓                                                                                                                                                                              | Wooden fireplace intact, some burns to carpet from use of fire place. (1 photo, page 11) |                  |                 |  |
|                               |          |          |                                                                                                                                                                                | Mounted to wall, appears fine. (1 photo, page 11)                                        |                  |                 |  |

 Renter's Initial(s):
 1.
 2.
 3.
 Date
 / / 10 / 42

Agent Inspection Photos (138 photos)

Lounge room: (360° photo 1 of 1)

Click/Scan to View

Section 1 of Lounge room

Section 2 of Lounge room

Section 3 of Lounge room