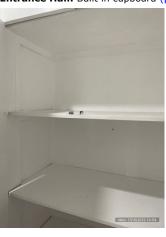

| Floor coverings     | <b>√</b> | <b>√</b> |     | Intact, no damages present.                                                    |                  |                 |
|---------------------|----------|----------|-----|--------------------------------------------------------------------------------|------------------|-----------------|
| Power points        | <b>√</b> | <b>√</b> | ✓   | Sighted, not tested at time of inspection. Maintained by external contractors. |                  |                 |
| Built in cupboard   | <b>√</b> |          |     | Intact, no damages. (3 photos, page 36)                                        |                  |                 |
| Old heater switches | <b>√</b> | Х        | Х   | Disconnected, not in use. (3 photos, page 37)                                  |                  |                 |
| Ceiling vent        | ✓        | <b>√</b> | ✓   | Intact, some staining to vent. (2 photos, page 37)                             |                  |                 |
| Ensuite             | Cln      | Udg      | Wkg | Agent comments  Cin = Clean, Udg = Undamaged, Wkg = Working                    | Renter<br>agrees | Renter comments |
| Overall             |          |          |     | (1 360° photo, page 37)                                                        |                  |                 |
| Doors               | ✓        | ✓        |     | Wooden door intact, freshly painted.                                           |                  |                 |
| Walls               | ✓        | ✓        |     | Freshly painted, clean.                                                        |                  |                 |
| Skirting boards     | ✓        | ✓        |     | Intact, no damages.                                                            |                  |                 |
| Tiling              | ✓        | ✓        |     | Tiles clean with no damage.                                                    |                  |                 |
| Windows             | ✓        | ✓        |     | Windows intact, clean, no cracks                                               |                  |                 |
| Screens             | ✓        | ✓        |     | No rips present.                                                               |                  |                 |
| Ceiling             | ✓        | ✓        |     | Good condition, no damages present.                                            |                  |                 |
| Light fittings      | <b>✓</b> | 1        | ✓   | Good condition, no damages present. Tested, in working order.                  |                  |                 |
| Floor coverings     | ✓        |          |     | Clean and tidy, no damages.                                                    |                  |                 |
| Power points        | ✓        | 1        |     | Sighted, not tested at time of inspection. Maintained by external contractors. |                  |                 |
| Shower/screen/taps  | 1        | 1        |     | Shower in good working order, tiles and surrounds clean and tidy.              |                  |                 |
| Wash basin/taps     | ✓        | ✓        | ✓   | In working order, clean.                                                       |                  |                 |
| Mirror              | ✓        | ✓        |     | No damage or cracks                                                            |                  |                 |
| Cabinet             | ✓        | ✓        |     | Cabinet in good condition overall no damages                                   |                  |                 |
| Towel rails         | ✓        | ✓        |     | Mounted to wall, no damages.                                                   |                  |                 |
| Toilet              | ✓        | ✓        |     | Intact, clean                                                                  |                  |                 |
| Exhaust fan/heating | ✓        | ✓        |     | Intact, clean, no dust build up.                                               |                  |                 |
| Bedroom 3           | Cln      | Udg      | Wkg | Agent comments  CIn = Clean, Udg = Undamaged, Wkg = Working                    | Renter<br>agrees | Renter comments |
| Overall             |          |          |     | (1 360° photo, page 38)                                                        |                  |                 |
| Doors               | ✓        | ✓        |     | Wooden door intact, freshly painted.                                           |                  |                 |
| Walls               | ✓        | ✓        |     | Freshly painted, clean.                                                        |                  |                 |
| Picture hooks       |          |          |     |                                                                                |                  |                 |
| Skirting boards     | ✓        | ✓        |     | Intact, no damages.                                                            |                  |                 |
| Wardrobe/drawers    | ✓        | <b>√</b> | ✓   | Wooden door intact, walls free or marks. (4 photos, page 39)                   |                  |                 |
| Windows             | ✓        | ✓        |     | Windows intact, clean, no cracks                                               |                  |                 |
| Screens             | ✓        | ✓        |     | No rips present.                                                               |                  |                 |
| Window locks        |          |          |     |                                                                                |                  |                 |
| Blinds/curtains     | ✓        | ✓        |     | Drapes intact, no damages present.                                             |                  |                 |
| Ceiling             | ✓        | ✓        |     | Good condition, no damages present.                                            |                  |                 |
| Light fittings      | <b>√</b> | ✓        | ✓   | Good condition, no damages present. Tested, in working order.                  |                  |                 |
| Floor coverings     | ✓        |          |     | Clean and tidy, no damages.                                                    |                  |                 |
| D                   |          |          | ĺ   | Sighted, not tested at time of inspection. Maintained by                       |                  |                 |
| Power points        | ✓        | <b>~</b> |     | external contractors.                                                          |                  |                 |

Section 1 of Entrance Hall

Section 2 of Entrance Hall

Section 3 of Entrance Hall

Section 4 of Entrance Hall

Section 5 of Entrance Hall

Section 6 of Entrance Hall

Entrance Hall: Built in cupboard (photo 1 of 3)

Entrance Hall: Built in cupboard (photo 2 of 3)

Entrance Hall: Built in cupboard (photo 3 of 3)

Entrance Hall: Old heater switches (photo 3 of

Entrance Hall: Old heater switches (photo 1 of

Ensuite: (360° photo 1 of 1)