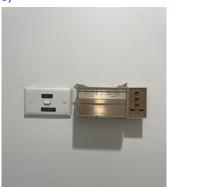

Entrance Hall: Built in cupboard (photo 2 of 3)

Entrance Hall: Built in cupboard (photo 3 of 3)

Entrance Hall: Old heater switches (photo 3 of

Entrance Hall: Old heater switches (photo 1 of

Ensuite: (360° photo 1 of 1)