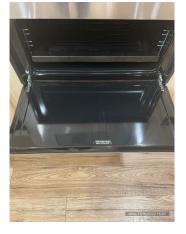

 Renter's Initial(s):
 1.
 2.
 3.
 Date
 / / 42

5 / 42

| Kitchen/Meals         | Meals  Cln Udg Wkg  Agent comments  Cln = Clean, Udg = Undamaged, Wkg = Working |          |          |                                                                                                                       | Renter<br>agrees | Renter comments |  |  |  |
|-----------------------|---------------------------------------------------------------------------------|----------|----------|-----------------------------------------------------------------------------------------------------------------------|------------------|-----------------|--|--|--|
| Overall               |                                                                                 |          |          | (4 360° photos, page 12)                                                                                              |                  |                 |  |  |  |
| Doors                 | ✓                                                                               | ✓        |          | Intact, no damages.                                                                                                   |                  |                 |  |  |  |
| Walls                 | <b>√</b>                                                                        | 1        | ✓        | X2 picture hooks<br>Walls are clean overall. Free of marks. (3 photos, page<br>15)                                    |                  |                 |  |  |  |
| Picture hooks         | ✓                                                                               | ✓        |          | Some throughout.                                                                                                      |                  |                 |  |  |  |
| Skirting boards       | ✓                                                                               | ✓        |          | Intact, no damages present.                                                                                           |                  |                 |  |  |  |
| Windows               | ✓                                                                               | ✓        |          | No cracks to glass windows.                                                                                           |                  |                 |  |  |  |
| Screens               | ✓                                                                               | ✓        |          | No rips present                                                                                                       |                  |                 |  |  |  |
| Blinds/curtains       | ✓                                                                               | <b>✓</b> | ✓        | X1 cream pull down blind, intact clean (2 photos, page 15 )                                                           |                  |                 |  |  |  |
| Ceiling               | ✓                                                                               | ✓        |          | Intact, free or damages.                                                                                              |                  |                 |  |  |  |
| Light fittings        | ✓                                                                               | ✓        | ✓        | Sighted, tested in working order.                                                                                     |                  |                 |  |  |  |
| Floor coverings       | ✓                                                                               | ✓        |          | Floorboards intact, clean, no damages present.                                                                        |                  |                 |  |  |  |
| Power points          | ✓                                                                               | ✓        |          | Sighted, not tested at time of inspection. Maintained by external contractors.                                        |                  |                 |  |  |  |
| Cupboards/drawers     | ✓                                                                               | ✓        | ✓        | Clean throughout, general wear and tear marks present inside draws. Overall excellent condition. (11 photos, page 15) |                  |                 |  |  |  |
| Bench tops            | ✓                                                                               | ✓        |          | Some small imperfections present, clean.                                                                              |                  |                 |  |  |  |
| Tiling                | 1                                                                               | 1        |          | In good condition with minimal signs of discoloured grout and no cracked or chipped tiles noted.                      |                  |                 |  |  |  |
| Sink                  | ✓                                                                               | 1        | ✓        | Double stainless steel sink. Intact clean. (3 photos, page 16)                                                        |                  |                 |  |  |  |
| Taps                  | ✓                                                                               | ✓        |          | In working order                                                                                                      |                  |                 |  |  |  |
| Hot plates/stove top  | 1                                                                               | 1        | <b>√</b> | Stovetop clean overall. No damages, no build up. Burners are clean. (1 photo, page 17)                                |                  |                 |  |  |  |
| Griller               | 1                                                                               | 1        | ✓        | Griller in great condition. Clean inside and out. (2 photos, page 17)                                                 |                  |                 |  |  |  |
| Oven                  | ✓                                                                               | ✓        | ✓        | Oven intact, clean inside and out. (4 photos, page 17)                                                                |                  |                 |  |  |  |
| Exhaust fan/rangehood | ✓                                                                               | ✓        | ✓        | Filters are clean. No damages in good working order. (4 photos, page 17)                                              |                  |                 |  |  |  |
| Dishwasher            | ✓                                                                               | ✓        | ✓        | Clean and tidy, filter intact. (4 photos, page 18)                                                                    |                  |                 |  |  |  |
| Heating/Cooling       | ✓                                                                               | ✓        |          | Vents intact, x1 wall heater in dining area.                                                                          |                  |                 |  |  |  |
| Bedroom 1             | Cln                                                                             | Udg      | Wkg      | Agent comments  Cln = Clean, Udg = Undamaged, Wkg = Working                                                           | Renter<br>agrees | Renter comments |  |  |  |
| Overall               |                                                                                 |          |          | (1 360° photo, page 18)                                                                                               |                  |                 |  |  |  |
| Doors                 | ✓                                                                               | ✓        |          | Wooden door intact, freshly painted.                                                                                  |                  |                 |  |  |  |
| Walls                 | ✓                                                                               | ✓        |          | Freshly painted, clean.                                                                                               |                  |                 |  |  |  |
| Skirting boards       | ✓                                                                               | ✓        |          | Intact, no damages.                                                                                                   |                  |                 |  |  |  |
| Wardrobe/drawers      | ✓                                                                               | ✓        | ✓        | Wooden door intact, walls free or marks. (14 photos, page 19)                                                         |                  |                 |  |  |  |
| Windows               | ✓                                                                               | ✓        |          | Windows intact, clean, no cracks                                                                                      |                  |                 |  |  |  |
| Screens               | ✓                                                                               | ✓        |          | No rips present.                                                                                                      |                  |                 |  |  |  |
| Blinds/curtains       | <b>√</b>                                                                        | √        |          | Drapes intact, no damages present.                                                                                    |                  |                 |  |  |  |
| Ceiling               | <b>√</b>                                                                        | ✓        |          | Good condition, no damages present.                                                                                   |                  |                 |  |  |  |
| Light fittings        | ✓                                                                               | ✓        | ✓        | Good condition, no damages present. Tested, in working order.                                                         |                  |                 |  |  |  |
| Floor coverings       | ✓                                                                               |          |          | Clean and tidy, no damages.                                                                                           |                  |                 |  |  |  |
| Power points          | ✓                                                                               | <b>✓</b> |          | Sighted, not tested at time of inspection. Maintained by external contractors.                                        |                  |                 |  |  |  |
| Heating/Cooling       | ✓                                                                               | ✓        |          | Vents intact.                                                                                                         |                  |                 |  |  |  |