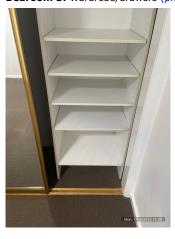

 Renter's Initial(s):
 1.
 2.
 3.
 Date
 / / 42

5 / 42

| Kitchen/Meals         | Meals  Cln Udg Wkg  Agent comments  Cln = Clean, Udg = Undamaged, Wkg = Working |          |          |                                                                                                                       | Renter<br>agrees | Renter comments |  |  |  |
|-----------------------|---------------------------------------------------------------------------------|----------|----------|-----------------------------------------------------------------------------------------------------------------------|------------------|-----------------|--|--|--|
| Overall               |                                                                                 |          |          | (4 360° photos, page 12)                                                                                              |                  |                 |  |  |  |
| Doors                 | ✓                                                                               | ✓        |          | Intact, no damages.                                                                                                   |                  |                 |  |  |  |
| Walls                 | <b>√</b>                                                                        | 1        | ✓        | X2 picture hooks<br>Walls are clean overall. Free of marks. (3 photos, page<br>15)                                    |                  |                 |  |  |  |
| Picture hooks         | ✓                                                                               | ✓        |          | Some throughout.                                                                                                      |                  |                 |  |  |  |
| Skirting boards       | ✓                                                                               | ✓        |          | Intact, no damages present.                                                                                           |                  |                 |  |  |  |
| Windows               | ✓                                                                               | ✓        |          | No cracks to glass windows.                                                                                           |                  |                 |  |  |  |
| Screens               | ✓                                                                               | ✓        |          | No rips present                                                                                                       |                  |                 |  |  |  |
| Blinds/curtains       | ✓                                                                               | <b>✓</b> | ✓        | X1 cream pull down blind, intact clean (2 photos, page 15 )                                                           |                  |                 |  |  |  |
| Ceiling               | ✓                                                                               | ✓        |          | Intact, free or damages.                                                                                              |                  |                 |  |  |  |
| Light fittings        | ✓                                                                               | ✓        | ✓        | Sighted, tested in working order.                                                                                     |                  |                 |  |  |  |
| Floor coverings       | ✓                                                                               | ✓        |          | Floorboards intact, clean, no damages present.                                                                        |                  |                 |  |  |  |
| Power points          | ✓                                                                               | ✓        |          | Sighted, not tested at time of inspection. Maintained by external contractors.                                        |                  |                 |  |  |  |
| Cupboards/drawers     | ✓                                                                               | ✓        | ✓        | Clean throughout, general wear and tear marks present inside draws. Overall excellent condition. (11 photos, page 15) |                  |                 |  |  |  |
| Bench tops            | ✓                                                                               | ✓        |          | Some small imperfections present, clean.                                                                              |                  |                 |  |  |  |
| Tiling                | 1                                                                               | 1        |          | In good condition with minimal signs of discoloured grout and no cracked or chipped tiles noted.                      |                  |                 |  |  |  |
| Sink                  | ✓                                                                               | 1        | ✓        | Double stainless steel sink. Intact clean. (3 photos, page 16)                                                        |                  |                 |  |  |  |
| Taps                  | ✓                                                                               | ✓        |          | In working order                                                                                                      |                  |                 |  |  |  |
| Hot plates/stove top  | 1                                                                               | 1        | <b>√</b> | Stovetop clean overall. No damages, no build up. Burners are clean. (1 photo, page 17)                                |                  |                 |  |  |  |
| Griller               | 1                                                                               | 1        | ✓        | Griller in great condition. Clean inside and out. (2 photos, page 17)                                                 |                  |                 |  |  |  |
| Oven                  | ✓                                                                               | ✓        | ✓        | Oven intact, clean inside and out. (4 photos, page 17)                                                                |                  |                 |  |  |  |
| Exhaust fan/rangehood | ✓                                                                               | ✓        | ✓        | Filters are clean. No damages in good working order. (4 photos, page 17)                                              |                  |                 |  |  |  |
| Dishwasher            | ✓                                                                               | ✓        | ✓        | Clean and tidy, filter intact. (4 photos, page 18)                                                                    |                  |                 |  |  |  |
| Heating/Cooling       | ✓                                                                               | ✓        |          | Vents intact, x1 wall heater in dining area.                                                                          |                  |                 |  |  |  |
| Bedroom 1             | Cln                                                                             | Udg      | Wkg      | Agent comments  Cln = Clean, Udg = Undamaged, Wkg = Working                                                           | Renter<br>agrees | Renter comments |  |  |  |
| Overall               |                                                                                 |          |          | (1 360° photo, page 18)                                                                                               |                  |                 |  |  |  |
| Doors                 | ✓                                                                               | ✓        |          | Wooden door intact, freshly painted.                                                                                  |                  |                 |  |  |  |
| Walls                 | ✓                                                                               | ✓        |          | Freshly painted, clean.                                                                                               |                  |                 |  |  |  |
| Skirting boards       | ✓                                                                               | ✓        |          | Intact, no damages.                                                                                                   |                  |                 |  |  |  |
| Wardrobe/drawers      | ✓                                                                               | ✓        | ✓        | Wooden door intact, walls free or marks. (14 photos, page 19)                                                         |                  |                 |  |  |  |
| Windows               | ✓                                                                               | ✓        |          | Windows intact, clean, no cracks                                                                                      |                  |                 |  |  |  |
| Screens               | ✓                                                                               | ✓        |          | No rips present.                                                                                                      |                  |                 |  |  |  |
| Blinds/curtains       | <b>√</b>                                                                        | √        |          | Drapes intact, no damages present.                                                                                    |                  |                 |  |  |  |
| Ceiling               | <b>√</b>                                                                        | ✓        |          | Good condition, no damages present.                                                                                   |                  |                 |  |  |  |
| Light fittings        | ✓                                                                               | ✓        | ✓        | Good condition, no damages present. Tested, in working order.                                                         |                  |                 |  |  |  |
| Floor coverings       | ✓                                                                               |          |          | Clean and tidy, no damages.                                                                                           |                  |                 |  |  |  |
| Power points          | ✓                                                                               | <b>✓</b> |          | Sighted, not tested at time of inspection. Maintained by external contractors.                                        |                  |                 |  |  |  |
| Heating/Cooling       | ✓                                                                               | ✓        |          | Vents intact.                                                                                                         |                  |                 |  |  |  |

**Kitchen/Meals:** Exhaust fan/rangehood (photo 4 of 4)

Kitchen/Meals: Dishwasher (photo 3 of 4)

Section 1 of Bedroom 1

Section 4 of Bedroom 1

**Bedroom 1:** Wardrobe/drawers (photo 1 of 14)

**Bedroom 1:** Wardrobe/drawers (photo 4 of 14)