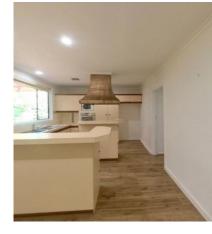

 Renter's Initial(s):
 1.
 2.
 3.
 Date
 / / 42

5 / 42

| Kitchen/Meals         | Meals  Cln Udg Wkg  Agent comments  Cln = Clean, Udg = Undamaged, Wkg = Working |          |          |                                                                                                                       | Renter<br>agrees | Renter comments |  |  |  |
|-----------------------|---------------------------------------------------------------------------------|----------|----------|-----------------------------------------------------------------------------------------------------------------------|------------------|-----------------|--|--|--|
| Overall               |                                                                                 |          |          | (4 360° photos, page 12)                                                                                              |                  |                 |  |  |  |
| Doors                 | ✓                                                                               | ✓        |          | Intact, no damages.                                                                                                   |                  |                 |  |  |  |
| Walls                 | <b>√</b>                                                                        | 1        | ✓        | X2 picture hooks<br>Walls are clean overall. Free of marks. (3 photos, page<br>15)                                    |                  |                 |  |  |  |
| Picture hooks         | ✓                                                                               | ✓        |          | Some throughout.                                                                                                      |                  |                 |  |  |  |
| Skirting boards       | ✓                                                                               | ✓        |          | Intact, no damages present.                                                                                           |                  |                 |  |  |  |
| Windows               | ✓                                                                               | ✓        |          | No cracks to glass windows.                                                                                           |                  |                 |  |  |  |
| Screens               | ✓                                                                               | ✓        |          | No rips present                                                                                                       |                  |                 |  |  |  |
| Blinds/curtains       | ✓                                                                               | <b>✓</b> | ✓        | X1 cream pull down blind, intact clean (2 photos, page 15 )                                                           |                  |                 |  |  |  |
| Ceiling               | ✓                                                                               | ✓        |          | Intact, free or damages.                                                                                              |                  |                 |  |  |  |
| Light fittings        | ✓                                                                               | ✓        | ✓        | Sighted, tested in working order.                                                                                     |                  |                 |  |  |  |
| Floor coverings       | ✓                                                                               | ✓        |          | Floorboards intact, clean, no damages present.                                                                        |                  |                 |  |  |  |
| Power points          | ✓                                                                               | ✓        |          | Sighted, not tested at time of inspection. Maintained by external contractors.                                        |                  |                 |  |  |  |
| Cupboards/drawers     | ✓                                                                               | ✓        | ✓        | Clean throughout, general wear and tear marks present inside draws. Overall excellent condition. (11 photos, page 15) |                  |                 |  |  |  |
| Bench tops            | ✓                                                                               | ✓        |          | Some small imperfections present, clean.                                                                              |                  |                 |  |  |  |
| Tiling                | 1                                                                               | 1        |          | In good condition with minimal signs of discoloured grout and no cracked or chipped tiles noted.                      |                  |                 |  |  |  |
| Sink                  | ✓                                                                               | 1        | ✓        | Double stainless steel sink. Intact clean. (3 photos, page 16)                                                        |                  |                 |  |  |  |
| Taps                  | ✓                                                                               | ✓        |          | In working order                                                                                                      |                  |                 |  |  |  |
| Hot plates/stove top  | 1                                                                               | 1        | <b>√</b> | Stovetop clean overall. No damages, no build up. Burners are clean. (1 photo, page 17)                                |                  |                 |  |  |  |
| Griller               | 1                                                                               | 1        | ✓        | Griller in great condition. Clean inside and out. (2 photos, page 17)                                                 |                  |                 |  |  |  |
| Oven                  | ✓                                                                               | ✓        | ✓        | Oven intact, clean inside and out. (4 photos, page 17)                                                                |                  |                 |  |  |  |
| Exhaust fan/rangehood | ✓                                                                               | ✓        | ✓        | Filters are clean. No damages in good working order. (4 photos, page 17)                                              |                  |                 |  |  |  |
| Dishwasher            | ✓                                                                               | ✓        | ✓        | Clean and tidy, filter intact. (4 photos, page 18)                                                                    |                  |                 |  |  |  |
| Heating/Cooling       | ✓                                                                               | ✓        |          | Vents intact, x1 wall heater in dining area.                                                                          |                  |                 |  |  |  |
| Bedroom 1             | Cln                                                                             | Udg      | Wkg      | Agent comments  Cln = Clean, Udg = Undamaged, Wkg = Working                                                           | Renter<br>agrees | Renter comments |  |  |  |
| Overall               |                                                                                 |          |          | (1 360° photo, page 18)                                                                                               |                  |                 |  |  |  |
| Doors                 | ✓                                                                               | ✓        |          | Wooden door intact, freshly painted.                                                                                  |                  |                 |  |  |  |
| Walls                 | ✓                                                                               | ✓        |          | Freshly painted, clean.                                                                                               |                  |                 |  |  |  |
| Skirting boards       | ✓                                                                               | ✓        |          | Intact, no damages.                                                                                                   |                  |                 |  |  |  |
| Wardrobe/drawers      | ✓                                                                               | ✓        | ✓        | Wooden door intact, walls free or marks. (14 photos, page 19)                                                         |                  |                 |  |  |  |
| Windows               | ✓                                                                               | ✓        |          | Windows intact, clean, no cracks                                                                                      |                  |                 |  |  |  |
| Screens               | ✓                                                                               | ✓        |          | No rips present.                                                                                                      |                  |                 |  |  |  |
| Blinds/curtains       | <b>√</b>                                                                        | √        |          | Drapes intact, no damages present.                                                                                    |                  |                 |  |  |  |
| Ceiling               | <b>√</b>                                                                        | ✓        |          | Good condition, no damages present.                                                                                   |                  |                 |  |  |  |
| Light fittings        | ✓                                                                               | ✓        | ✓        | Good condition, no damages present. Tested, in working order.                                                         |                  |                 |  |  |  |
| Floor coverings       | ✓                                                                               |          |          | Clean and tidy, no damages.                                                                                           |                  |                 |  |  |  |
| Power points          | ✓                                                                               | <b>✓</b> |          | Sighted, not tested at time of inspection. Maintained by external contractors.                                        |                  |                 |  |  |  |
| Heating/Cooling       | ✓                                                                               | ✓        |          | Vents intact.                                                                                                         |                  |                 |  |  |  |