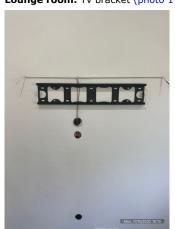

### Part B – Start of rental agreement Condition Report

| Each item has been giver<br>a | a colu   |          | Renter section  If you disagree with the agent's report of an item, make a comment in this section. You should also note anything which seems unsafe or may be an injury risk. |                                                                                          |                  |                 |  |
|-------------------------------|----------|----------|--------------------------------------------------------------------------------------------------------------------------------------------------------------------------------|------------------------------------------------------------------------------------------|------------------|-----------------|--|
| Front Entry                   | Cln      | Udg      | Wkg                                                                                                                                                                            | <b>Agent comments</b> Cln = Clean, Udg = Undamaged, Wkg = Working                        | Renter<br>agrees | Renter comments |  |
| Front door                    |          |          |                                                                                                                                                                                |                                                                                          |                  |                 |  |
| Front door locks              |          |          |                                                                                                                                                                                |                                                                                          |                  |                 |  |
| Screen door                   |          |          |                                                                                                                                                                                |                                                                                          |                  |                 |  |
| Hall door                     |          |          |                                                                                                                                                                                |                                                                                          |                  |                 |  |
| Walls                         |          |          |                                                                                                                                                                                |                                                                                          |                  |                 |  |
| Skirting Boards               |          |          |                                                                                                                                                                                |                                                                                          |                  |                 |  |
| Picture hooks                 |          |          |                                                                                                                                                                                |                                                                                          |                  |                 |  |
| Windows                       |          |          |                                                                                                                                                                                |                                                                                          |                  |                 |  |
| Screens                       |          |          |                                                                                                                                                                                |                                                                                          |                  |                 |  |
| Window locks                  |          |          |                                                                                                                                                                                |                                                                                          |                  |                 |  |
| Blinds/curtains               |          |          |                                                                                                                                                                                |                                                                                          |                  |                 |  |
| Ceiling                       |          |          |                                                                                                                                                                                |                                                                                          |                  |                 |  |
| Light fittings                |          |          |                                                                                                                                                                                |                                                                                          |                  |                 |  |
| Floor coverings               |          |          |                                                                                                                                                                                |                                                                                          |                  |                 |  |
| Power points                  |          |          |                                                                                                                                                                                |                                                                                          |                  |                 |  |
| Built in cupboard             |          |          |                                                                                                                                                                                |                                                                                          |                  |                 |  |
| Lounge room                   | Cln      | Udg      | Wkg                                                                                                                                                                            | Agent comments  Cln = Clean, Udg = Undamaged, Wkg = Working                              | Renter<br>agrees | Renter comments |  |
| Overall                       |          |          |                                                                                                                                                                                | (1 360° photo, page 11)                                                                  |                  |                 |  |
| Doors                         | 1        | <b>✓</b> |                                                                                                                                                                                | Front wooden door with led light intact, no cracks to glass.                             |                  |                 |  |
| Walls                         | ✓        | <b>√</b> |                                                                                                                                                                                | Intact, x1 tv bracket mounted to wall.                                                   |                  |                 |  |
| Skirting boards               | ✓        | <b>√</b> |                                                                                                                                                                                | Intact, no damages.                                                                      |                  |                 |  |
| Windows                       | ✓        | <b>√</b> |                                                                                                                                                                                | Intact, no cracks to glass.                                                              |                  |                 |  |
| Screens                       | ✓        | 1        |                                                                                                                                                                                | Intact, no rips present.                                                                 |                  |                 |  |
| Blinds/curtains               | ✓        | 1        |                                                                                                                                                                                | Drapes intact, no damages present.                                                       |                  |                 |  |
| Ceiling                       | ✓        | Х        |                                                                                                                                                                                | Some plaster to ceiling lifting away. (1 photo, page 11)                                 |                  |                 |  |
| Light fittings                | <b>√</b> | <b>√</b> |                                                                                                                                                                                | Intact, tested in working order.                                                         |                  |                 |  |
| Floor coverings               | ✓        | Х        |                                                                                                                                                                                | Intact, some slight damages prescient to carpet.                                         |                  |                 |  |
| Power points                  | <b>√</b> | 1        |                                                                                                                                                                                | Sighted, not tested at time of inspection. Maintained by external contractors.           |                  |                 |  |
| TV connection                 | 1        | 1        |                                                                                                                                                                                | Sighted, not tested at time of inspection. Maintained by external contractors.           |                  |                 |  |
| Telephone connection          | 1        | <b>√</b> |                                                                                                                                                                                | Sighted, not tested at time of inspection. Maintained by external contractors.           |                  |                 |  |
| Heating/Cooling               | х        | х        | ✓                                                                                                                                                                              | Wooden fireplace intact, some burns to carpet from use of fire place. (1 photo, page 11) |                  |                 |  |
|                               |          |          |                                                                                                                                                                                | Mounted to wall, appears fine. (1 photo, page 11)                                        |                  |                 |  |

Section 4 of Lounge room

Section 5 of Lounge room

Section 6 of Lounge room

Lounge room: Ceiling (photo 1 of 1)

Lounge room: Heating/Cooling (photo 1 of 1)

Lounge room: Tv bracket (photo 1 of 1)

Kitchen/Meals: (360° photo 1 of 4)