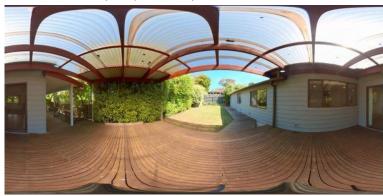

Laundry: Wash trough (photo 1 of 2)

General - Inside: Smoke detectors (photo 1 of

Section 6 of Laundry

Laundry: Taps (photo 1 of 1)

General - Outside: (360° photo 1 of 8)

Section 1 of General - Outside

Section 4 of General - Outside