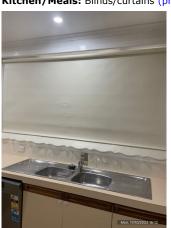

 Renter's Initial(s):
 1.
 2.
 3.
 Date
 / / 42

5 / 42

| Kitchen/Meals         | Meals  Cln Udg Wkg  Agent comments  Cln = Clean, Udg = Undamaged, Wkg = Working |          |          |                                                                                                                       | Renter<br>agrees | Renter comments |  |  |  |
|-----------------------|---------------------------------------------------------------------------------|----------|----------|-----------------------------------------------------------------------------------------------------------------------|------------------|-----------------|--|--|--|
| Overall               |                                                                                 |          |          | (4 360° photos, page 12)                                                                                              |                  |                 |  |  |  |
| Doors                 | ✓                                                                               | ✓        |          | Intact, no damages.                                                                                                   |                  |                 |  |  |  |
| Walls                 | <b>√</b>                                                                        | 1        | ✓        | X2 picture hooks<br>Walls are clean overall. Free of marks. (3 photos, page<br>15)                                    |                  |                 |  |  |  |
| Picture hooks         | ✓                                                                               | ✓        |          | Some throughout.                                                                                                      |                  |                 |  |  |  |
| Skirting boards       | ✓                                                                               | ✓        |          | Intact, no damages present.                                                                                           |                  |                 |  |  |  |
| Windows               | ✓                                                                               | ✓        |          | No cracks to glass windows.                                                                                           |                  |                 |  |  |  |
| Screens               | ✓                                                                               | ✓        |          | No rips present                                                                                                       |                  |                 |  |  |  |
| Blinds/curtains       | ✓                                                                               | <b>✓</b> | ✓        | X1 cream pull down blind, intact clean (2 photos, page 15 )                                                           |                  |                 |  |  |  |
| Ceiling               | ✓                                                                               | ✓        |          | Intact, free or damages.                                                                                              |                  |                 |  |  |  |
| Light fittings        | ✓                                                                               | ✓        | ✓        | Sighted, tested in working order.                                                                                     |                  |                 |  |  |  |
| Floor coverings       | ✓                                                                               | ✓        |          | Floorboards intact, clean, no damages present.                                                                        |                  |                 |  |  |  |
| Power points          | ✓                                                                               | ✓        |          | Sighted, not tested at time of inspection. Maintained by external contractors.                                        |                  |                 |  |  |  |
| Cupboards/drawers     | ✓                                                                               | ✓        | ✓        | Clean throughout, general wear and tear marks present inside draws. Overall excellent condition. (11 photos, page 15) |                  |                 |  |  |  |
| Bench tops            | ✓                                                                               | ✓        |          | Some small imperfections present, clean.                                                                              |                  |                 |  |  |  |
| Tiling                | 1                                                                               | 1        |          | In good condition with minimal signs of discoloured grout and no cracked or chipped tiles noted.                      |                  |                 |  |  |  |
| Sink                  | ✓                                                                               | 1        | ✓        | Double stainless steel sink. Intact clean. (3 photos, page 16)                                                        |                  |                 |  |  |  |
| Taps                  | ✓                                                                               | ✓        |          | In working order                                                                                                      |                  |                 |  |  |  |
| Hot plates/stove top  | 1                                                                               | 1        | <b>√</b> | Stovetop clean overall. No damages, no build up. Burners are clean. (1 photo, page 17)                                |                  |                 |  |  |  |
| Griller               | 1                                                                               | 1        | ✓        | Griller in great condition. Clean inside and out. (2 photos, page 17)                                                 |                  |                 |  |  |  |
| Oven                  | ✓                                                                               | ✓        | ✓        | Oven intact, clean inside and out. (4 photos, page 17)                                                                |                  |                 |  |  |  |
| Exhaust fan/rangehood | ✓                                                                               | ✓        | ✓        | Filters are clean. No damages in good working order. (4 photos, page 17)                                              |                  |                 |  |  |  |
| Dishwasher            | ✓                                                                               | ✓        | ✓        | Clean and tidy, filter intact. (4 photos, page 18)                                                                    |                  |                 |  |  |  |
| Heating/Cooling       | ✓                                                                               | ✓        |          | Vents intact, x1 wall heater in dining area.                                                                          |                  |                 |  |  |  |
| Bedroom 1             | Cln                                                                             | Udg      | Wkg      | Agent comments  Cln = Clean, Udg = Undamaged, Wkg = Working                                                           | Renter<br>agrees | Renter comments |  |  |  |
| Overall               |                                                                                 |          |          | (1 360° photo, page 18)                                                                                               |                  |                 |  |  |  |
| Doors                 | ✓                                                                               | ✓        |          | Wooden door intact, freshly painted.                                                                                  |                  |                 |  |  |  |
| Walls                 | ✓                                                                               | ✓        |          | Freshly painted, clean.                                                                                               |                  |                 |  |  |  |
| Skirting boards       | ✓                                                                               | ✓        |          | Intact, no damages.                                                                                                   |                  |                 |  |  |  |
| Wardrobe/drawers      | ✓                                                                               | ✓        | ✓        | Wooden door intact, walls free or marks. (14 photos, page 19)                                                         |                  |                 |  |  |  |
| Windows               | ✓                                                                               | ✓        |          | Windows intact, clean, no cracks                                                                                      |                  |                 |  |  |  |
| Screens               | ✓                                                                               | ✓        |          | No rips present.                                                                                                      |                  |                 |  |  |  |
| Blinds/curtains       | <b>√</b>                                                                        | √        |          | Drapes intact, no damages present.                                                                                    |                  |                 |  |  |  |
| Ceiling               | <b>√</b>                                                                        | ✓        |          | Good condition, no damages present.                                                                                   |                  |                 |  |  |  |
| Light fittings        | ✓                                                                               | ✓        | ✓        | Good condition, no damages present. Tested, in working order.                                                         |                  |                 |  |  |  |
| Floor coverings       | ✓                                                                               |          |          | Clean and tidy, no damages.                                                                                           |                  |                 |  |  |  |
| Power points          | ✓                                                                               | <b>✓</b> |          | Sighted, not tested at time of inspection. Maintained by external contractors.                                        |                  |                 |  |  |  |
| Heating/Cooling       | ✓                                                                               | ✓        |          | Vents intact.                                                                                                         |                  |                 |  |  |  |

**Kitchen/Meals:** Cupboards/drawers (photo 6 of 11)

**Kitchen/Meals:** Cupboards/drawers (photo 9 of 11)

Kitchen/Meals: Sink (photo 1 of 3)

**Kitchen/Meals:** Cupboards/drawers (photo 7 of 11)

**Kitchen/Meals:** Cupboards/drawers (photo 10 of 11)