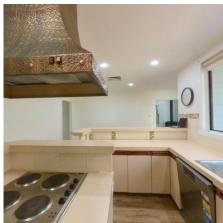

 Renter's Initial(s):
 1.
 2.
 3.
 Date
 / / 42

5 / 42

| Kitchen/Meals         | Meals  Cln Udg Wkg  Agent comments  Cln = Clean, Udg = Undamaged, Wkg = Working |          |          |                                                                                                                       | Renter<br>agrees | Renter comments |  |  |  |
|-----------------------|---------------------------------------------------------------------------------|----------|----------|-----------------------------------------------------------------------------------------------------------------------|------------------|-----------------|--|--|--|
| Overall               |                                                                                 |          |          | (4 360° photos, page 12)                                                                                              |                  |                 |  |  |  |
| Doors                 | ✓                                                                               | ✓        |          | Intact, no damages.                                                                                                   |                  |                 |  |  |  |
| Walls                 | <b>√</b>                                                                        | 1        | ✓        | X2 picture hooks<br>Walls are clean overall. Free of marks. (3 photos, page<br>15)                                    |                  |                 |  |  |  |
| Picture hooks         | ✓                                                                               | ✓        |          | Some throughout.                                                                                                      |                  |                 |  |  |  |
| Skirting boards       | ✓                                                                               | ✓        |          | Intact, no damages present.                                                                                           |                  |                 |  |  |  |
| Windows               | ✓                                                                               | ✓        |          | No cracks to glass windows.                                                                                           |                  |                 |  |  |  |
| Screens               | ✓                                                                               | ✓        |          | No rips present                                                                                                       |                  |                 |  |  |  |
| Blinds/curtains       | ✓                                                                               | <b>✓</b> | ✓        | X1 cream pull down blind, intact clean (2 photos, page 15 )                                                           |                  |                 |  |  |  |
| Ceiling               | ✓                                                                               | ✓        |          | Intact, free or damages.                                                                                              |                  |                 |  |  |  |
| Light fittings        | ✓                                                                               | ✓        | ✓        | Sighted, tested in working order.                                                                                     |                  |                 |  |  |  |
| Floor coverings       | ✓                                                                               | ✓        |          | Floorboards intact, clean, no damages present.                                                                        |                  |                 |  |  |  |
| Power points          | ✓                                                                               | ✓        |          | Sighted, not tested at time of inspection. Maintained by external contractors.                                        |                  |                 |  |  |  |
| Cupboards/drawers     | ✓                                                                               | ✓        | ✓        | Clean throughout, general wear and tear marks present inside draws. Overall excellent condition. (11 photos, page 15) |                  |                 |  |  |  |
| Bench tops            | ✓                                                                               | ✓        |          | Some small imperfections present, clean.                                                                              |                  |                 |  |  |  |
| Tiling                | 1                                                                               | 1        |          | In good condition with minimal signs of discoloured grout and no cracked or chipped tiles noted.                      |                  |                 |  |  |  |
| Sink                  | ✓                                                                               | 1        | ✓        | Double stainless steel sink. Intact clean. (3 photos, page 16)                                                        |                  |                 |  |  |  |
| Taps                  | ✓                                                                               | ✓        |          | In working order                                                                                                      |                  |                 |  |  |  |
| Hot plates/stove top  | 1                                                                               | 1        | <b>√</b> | Stovetop clean overall. No damages, no build up. Burners are clean. (1 photo, page 17)                                |                  |                 |  |  |  |
| Griller               | 1                                                                               | 1        | ✓        | Griller in great condition. Clean inside and out. (2 photos, page 17)                                                 |                  |                 |  |  |  |
| Oven                  | ✓                                                                               | ✓        | ✓        | Oven intact, clean inside and out. (4 photos, page 17)                                                                |                  |                 |  |  |  |
| Exhaust fan/rangehood | ✓                                                                               | ✓        | ✓        | Filters are clean. No damages in good working order. (4 photos, page 17)                                              |                  |                 |  |  |  |
| Dishwasher            | ✓                                                                               | ✓        | ✓        | Clean and tidy, filter intact. (4 photos, page 18)                                                                    |                  |                 |  |  |  |
| Heating/Cooling       | ✓                                                                               | ✓        |          | Vents intact, x1 wall heater in dining area.                                                                          |                  |                 |  |  |  |
| Bedroom 1             | Cln                                                                             | Udg      | Wkg      | Agent comments  Cln = Clean, Udg = Undamaged, Wkg = Working                                                           | Renter<br>agrees | Renter comments |  |  |  |
| Overall               |                                                                                 |          |          | (1 360° photo, page 18)                                                                                               |                  |                 |  |  |  |
| Doors                 | ✓                                                                               | ✓        |          | Wooden door intact, freshly painted.                                                                                  |                  |                 |  |  |  |
| Walls                 | ✓                                                                               | ✓        |          | Freshly painted, clean.                                                                                               |                  |                 |  |  |  |
| Skirting boards       | ✓                                                                               | ✓        |          | Intact, no damages.                                                                                                   |                  |                 |  |  |  |
| Wardrobe/drawers      | ✓                                                                               | ✓        | ✓        | Wooden door intact, walls free or marks. (14 photos, page 19)                                                         |                  |                 |  |  |  |
| Windows               | ✓                                                                               | ✓        |          | Windows intact, clean, no cracks                                                                                      |                  |                 |  |  |  |
| Screens               | ✓                                                                               | ✓        |          | No rips present.                                                                                                      |                  |                 |  |  |  |
| Blinds/curtains       | <b>√</b>                                                                        | √        |          | Drapes intact, no damages present.                                                                                    |                  |                 |  |  |  |
| Ceiling               | <b>√</b>                                                                        | ✓        |          | Good condition, no damages present.                                                                                   |                  |                 |  |  |  |
| Light fittings        | ✓                                                                               | ✓        | ✓        | Good condition, no damages present. Tested, in working order.                                                         |                  |                 |  |  |  |
| Floor coverings       | ✓                                                                               |          |          | Clean and tidy, no damages.                                                                                           |                  |                 |  |  |  |
| Power points          | ✓                                                                               | <b>✓</b> |          | Sighted, not tested at time of inspection. Maintained by external contractors.                                        |                  |                 |  |  |  |
| Heating/Cooling       | ✓                                                                               | ✓        |          | Vents intact.                                                                                                         |                  |                 |  |  |  |