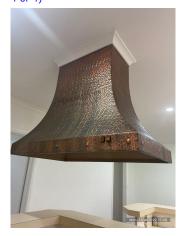

 Renter's Initial(s):
 1.
 2.
 3.
 Date
 / / 42

5 / 42

| Kitchen/Meals         | Meals  Cln Udg Wkg  Agent comments  Cln = Clean, Udg = Undamaged, Wkg = Working |          |          |                                                                                                                       | Renter<br>agrees | Renter comments |  |  |  |
|-----------------------|---------------------------------------------------------------------------------|----------|----------|-----------------------------------------------------------------------------------------------------------------------|------------------|-----------------|--|--|--|
| Overall               |                                                                                 |          |          | (4 360° photos, page 12)                                                                                              |                  |                 |  |  |  |
| Doors                 | ✓                                                                               | ✓        |          | Intact, no damages.                                                                                                   |                  |                 |  |  |  |
| Walls                 | <b>√</b>                                                                        | 1        | ✓        | X2 picture hooks<br>Walls are clean overall. Free of marks. (3 photos, page<br>15)                                    |                  |                 |  |  |  |
| Picture hooks         | ✓                                                                               | ✓        |          | Some throughout.                                                                                                      |                  |                 |  |  |  |
| Skirting boards       | ✓                                                                               | ✓        |          | Intact, no damages present.                                                                                           |                  |                 |  |  |  |
| Windows               | ✓                                                                               | ✓        |          | No cracks to glass windows.                                                                                           |                  |                 |  |  |  |
| Screens               | ✓                                                                               | ✓        |          | No rips present                                                                                                       |                  |                 |  |  |  |
| Blinds/curtains       | ✓                                                                               | <b>✓</b> | ✓        | X1 cream pull down blind, intact clean (2 photos, page 15 )                                                           |                  |                 |  |  |  |
| Ceiling               | ✓                                                                               | ✓        |          | Intact, free or damages.                                                                                              |                  |                 |  |  |  |
| Light fittings        | ✓                                                                               | ✓        | ✓        | Sighted, tested in working order.                                                                                     |                  |                 |  |  |  |
| Floor coverings       | ✓                                                                               | ✓        |          | Floorboards intact, clean, no damages present.                                                                        |                  |                 |  |  |  |
| Power points          | ✓                                                                               | ✓        |          | Sighted, not tested at time of inspection. Maintained by external contractors.                                        |                  |                 |  |  |  |
| Cupboards/drawers     | ✓                                                                               | ✓        | ✓        | Clean throughout, general wear and tear marks present inside draws. Overall excellent condition. (11 photos, page 15) |                  |                 |  |  |  |
| Bench tops            | ✓                                                                               | ✓        |          | Some small imperfections present, clean.                                                                              |                  |                 |  |  |  |
| Tiling                | 1                                                                               | 1        |          | In good condition with minimal signs of discoloured grout and no cracked or chipped tiles noted.                      |                  |                 |  |  |  |
| Sink                  | ✓                                                                               | 1        | ✓        | Double stainless steel sink. Intact clean. (3 photos, page 16)                                                        |                  |                 |  |  |  |
| Taps                  | ✓                                                                               | ✓        |          | In working order                                                                                                      |                  |                 |  |  |  |
| Hot plates/stove top  | 1                                                                               | 1        | <b>√</b> | Stovetop clean overall. No damages, no build up. Burners are clean. (1 photo, page 17)                                |                  |                 |  |  |  |
| Griller               | 1                                                                               | 1        | ✓        | Griller in great condition. Clean inside and out. (2 photos, page 17)                                                 |                  |                 |  |  |  |
| Oven                  | ✓                                                                               | ✓        | ✓        | Oven intact, clean inside and out. (4 photos, page 17)                                                                |                  |                 |  |  |  |
| Exhaust fan/rangehood | ✓                                                                               | ✓        | ✓        | Filters are clean. No damages in good working order. (4 photos, page 17)                                              |                  |                 |  |  |  |
| Dishwasher            | ✓                                                                               | ✓        | ✓        | Clean and tidy, filter intact. (4 photos, page 18)                                                                    |                  |                 |  |  |  |
| Heating/Cooling       | ✓                                                                               | ✓        |          | Vents intact, x1 wall heater in dining area.                                                                          |                  |                 |  |  |  |
| Bedroom 1             | Cln                                                                             | Udg      | Wkg      | Agent comments  Cln = Clean, Udg = Undamaged, Wkg = Working                                                           | Renter<br>agrees | Renter comments |  |  |  |
| Overall               |                                                                                 |          |          | (1 360° photo, page 18)                                                                                               |                  |                 |  |  |  |
| Doors                 | ✓                                                                               | ✓        |          | Wooden door intact, freshly painted.                                                                                  |                  |                 |  |  |  |
| Walls                 | ✓                                                                               | ✓        |          | Freshly painted, clean.                                                                                               |                  |                 |  |  |  |
| Skirting boards       | ✓                                                                               | ✓        |          | Intact, no damages.                                                                                                   |                  |                 |  |  |  |
| Wardrobe/drawers      | ✓                                                                               | ✓        | ✓        | Wooden door intact, walls free or marks. (14 photos, page 19)                                                         |                  |                 |  |  |  |
| Windows               | ✓                                                                               | ✓        |          | Windows intact, clean, no cracks                                                                                      |                  |                 |  |  |  |
| Screens               | ✓                                                                               | ✓        |          | No rips present.                                                                                                      |                  |                 |  |  |  |
| Blinds/curtains       | <b>√</b>                                                                        | √        |          | Drapes intact, no damages present.                                                                                    |                  |                 |  |  |  |
| Ceiling               | <b>√</b>                                                                        | ✓        |          | Good condition, no damages present.                                                                                   |                  |                 |  |  |  |
| Light fittings        | ✓                                                                               | ✓        | ✓        | Good condition, no damages present. Tested, in working order.                                                         |                  |                 |  |  |  |
| Floor coverings       | ✓                                                                               |          |          | Clean and tidy, no damages.                                                                                           |                  |                 |  |  |  |
| Power points          | ✓                                                                               | <b>✓</b> |          | Sighted, not tested at time of inspection. Maintained by external contractors.                                        |                  |                 |  |  |  |
| Heating/Cooling       | ✓                                                                               | ✓        |          | Vents intact.                                                                                                         |                  |                 |  |  |  |

Kitchen/Meals: Oven (photo 4 of 4)

Kitchen/Meals: Griller (photo 1 of 2)

Kitchen/Meals: Oven (photo 2 of 4)

**Kitchen/Meals:** Exhaust fan/rangehood (photo 1 of 4)

**Kitchen/Meals:** Exhaust fan/rangehood (photo 2 of 4)