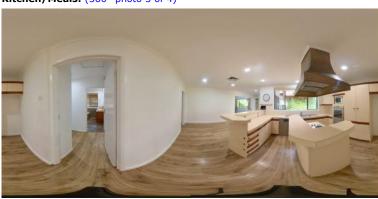

Section 4 of Lounge room

Section 5 of Lounge room

Section 6 of Lounge room

Lounge room: Ceiling (photo 1 of 1)

Lounge room: Heating/Cooling (photo 1 of 1)

Lounge room: Tv bracket (photo 1 of 1)

Kitchen/Meals: (360° photo 1 of 4)

Click/Scan to View

Section 1 of Kitchen/Meals

Section 2 of Kitchen/Meals

Section 3 of Kitchen/Meals

Section 4 of Kitchen/Meals

Section 5 of Kitchen/Meals

Section 6 of Kitchen/Meals

Kitchen/Meals: (360° photo 2 of 4)