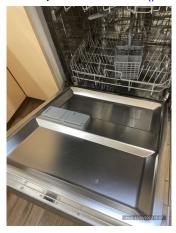

 Renter's Initial(s):
 1.
 2.
 3.
 Date
 / / 42

5 / 42

| Kitchen/Meals         | Meals  Cln Udg Wkg  Agent comments  Cln = Clean, Udg = Undamaged, Wkg = Working |          |          |                                                                                                                       | Renter<br>agrees | Renter comments |  |  |  |
|-----------------------|---------------------------------------------------------------------------------|----------|----------|-----------------------------------------------------------------------------------------------------------------------|------------------|-----------------|--|--|--|
| Overall               |                                                                                 |          |          | (4 360° photos, page 12)                                                                                              |                  |                 |  |  |  |
| Doors                 | ✓                                                                               | ✓        |          | Intact, no damages.                                                                                                   |                  |                 |  |  |  |
| Walls                 | <b>√</b>                                                                        | 1        | ✓        | X2 picture hooks<br>Walls are clean overall. Free of marks. (3 photos, page<br>15)                                    |                  |                 |  |  |  |
| Picture hooks         | ✓                                                                               | ✓        |          | Some throughout.                                                                                                      |                  |                 |  |  |  |
| Skirting boards       | ✓                                                                               | ✓        |          | Intact, no damages present.                                                                                           |                  |                 |  |  |  |
| Windows               | ✓                                                                               | ✓        |          | No cracks to glass windows.                                                                                           |                  |                 |  |  |  |
| Screens               | ✓                                                                               | ✓        |          | No rips present                                                                                                       |                  |                 |  |  |  |
| Blinds/curtains       | ✓                                                                               | <b>✓</b> | ✓        | X1 cream pull down blind, intact clean (2 photos, page 15 )                                                           |                  |                 |  |  |  |
| Ceiling               | ✓                                                                               | ✓        |          | Intact, free or damages.                                                                                              |                  |                 |  |  |  |
| Light fittings        | ✓                                                                               | ✓        | ✓        | Sighted, tested in working order.                                                                                     |                  |                 |  |  |  |
| Floor coverings       | ✓                                                                               | ✓        |          | Floorboards intact, clean, no damages present.                                                                        |                  |                 |  |  |  |
| Power points          | ✓                                                                               | ✓        |          | Sighted, not tested at time of inspection. Maintained by external contractors.                                        |                  |                 |  |  |  |
| Cupboards/drawers     | ✓                                                                               | ✓        | ✓        | Clean throughout, general wear and tear marks present inside draws. Overall excellent condition. (11 photos, page 15) |                  |                 |  |  |  |
| Bench tops            | ✓                                                                               | ✓        |          | Some small imperfections present, clean.                                                                              |                  |                 |  |  |  |
| Tiling                | 1                                                                               | 1        |          | In good condition with minimal signs of discoloured grout and no cracked or chipped tiles noted.                      |                  |                 |  |  |  |
| Sink                  | ✓                                                                               | 1        | ✓        | Double stainless steel sink. Intact clean. (3 photos, page 16)                                                        |                  |                 |  |  |  |
| Taps                  | ✓                                                                               | ✓        |          | In working order                                                                                                      |                  |                 |  |  |  |
| Hot plates/stove top  | 1                                                                               | 1        | <b>√</b> | Stovetop clean overall. No damages, no build up. Burners are clean. (1 photo, page 17)                                |                  |                 |  |  |  |
| Griller               | 1                                                                               | 1        | ✓        | Griller in great condition. Clean inside and out. (2 photos, page 17)                                                 |                  |                 |  |  |  |
| Oven                  | ✓                                                                               | ✓        | ✓        | Oven intact, clean inside and out. (4 photos, page 17)                                                                |                  |                 |  |  |  |
| Exhaust fan/rangehood | ✓                                                                               | ✓        | ✓        | Filters are clean. No damages in good working order. (4 photos, page 17)                                              |                  |                 |  |  |  |
| Dishwasher            | ✓                                                                               | ✓        | ✓        | Clean and tidy, filter intact. (4 photos, page 18)                                                                    |                  |                 |  |  |  |
| Heating/Cooling       | ✓                                                                               | ✓        |          | Vents intact, x1 wall heater in dining area.                                                                          |                  |                 |  |  |  |
| Bedroom 1             | Cln                                                                             | Udg      | Wkg      | Agent comments  Cln = Clean, Udg = Undamaged, Wkg = Working                                                           | Renter<br>agrees | Renter comments |  |  |  |
| Overall               |                                                                                 |          |          | (1 360° photo, page 18)                                                                                               |                  |                 |  |  |  |
| Doors                 | ✓                                                                               | ✓        |          | Wooden door intact, freshly painted.                                                                                  |                  |                 |  |  |  |
| Walls                 | ✓                                                                               | ✓        |          | Freshly painted, clean.                                                                                               |                  |                 |  |  |  |
| Skirting boards       | ✓                                                                               | ✓        |          | Intact, no damages.                                                                                                   |                  |                 |  |  |  |
| Wardrobe/drawers      | ✓                                                                               | ✓        | ✓        | Wooden door intact, walls free or marks. (14 photos, page 19)                                                         |                  |                 |  |  |  |
| Windows               | ✓                                                                               | ✓        |          | Windows intact, clean, no cracks                                                                                      |                  |                 |  |  |  |
| Screens               | ✓                                                                               | ✓        |          | No rips present.                                                                                                      |                  |                 |  |  |  |
| Blinds/curtains       | <b>√</b>                                                                        | √        |          | Drapes intact, no damages present.                                                                                    |                  |                 |  |  |  |
| Ceiling               | <b>√</b>                                                                        | ✓        |          | Good condition, no damages present.                                                                                   |                  |                 |  |  |  |
| Light fittings        | ✓                                                                               | ✓        | ✓        | Good condition, no damages present. Tested, in working order.                                                         |                  |                 |  |  |  |
| Floor coverings       | ✓                                                                               |          |          | Clean and tidy, no damages.                                                                                           |                  |                 |  |  |  |
| Power points          | ✓                                                                               | <b>✓</b> |          | Sighted, not tested at time of inspection. Maintained by external contractors.                                        |                  |                 |  |  |  |
| Heating/Cooling       | ✓                                                                               | ✓        |          | Vents intact.                                                                                                         |                  |                 |  |  |  |

Kitchen/Meals: Dishwasher (photo 1 of 4)

Kitchen/Meals: Dishwasher (photo 4 of 4)

Bedroom 1: (360° photo 1 of 1)

**Kitchen/Meals:** Exhaust fan/rangehood (photo 3 of 4)

Kitchen/Meals: Dishwasher (photo 2 of 4)