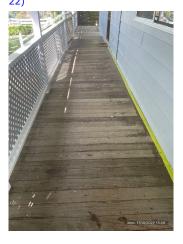

 Renter's Initial(s):
 1.
 2.
 3.
 Date
 / / 7 / 42

| General - Outside        |          | Udg      | Wkg | Agent comments  Cln = Clean, Udg = Undamaged, Wkg = Working                                              | Renter<br>agrees | Renter comments |
|--------------------------|----------|----------|-----|----------------------------------------------------------------------------------------------------------|------------------|-----------------|
| Overall                  |          |          |     | (8 360° photos, page 24)                                                                                 |                  |                 |
| Balcony/porch            | ,        | v        |     | Roof intact, some debris build up present as photographed.                                               |                  |                 |
| Balcony/porch            | <b>'</b> | X        |     | Decking has some panels broken away. Varnish has lifted overall to wooden flooring. (22 photos, page 30) |                  |                 |
| Garage/car port          | ✓        | ✓        |     | Double car garage.                                                                                       |                  |                 |
| Gates/fences             | ✓        | ✓        |     | All appears to be in good condition.                                                                     |                  |                 |
| Letterbox                | ✓        | ✓        | ✓   | Intact.                                                                                                  |                  |                 |
| Hot water system         | ✓        | ✓        | ✓   | Sighted.                                                                                                 |                  |                 |
| Clothes line             | ✓        | ✓        | ✓   | Intact, no damages. X2 (1 photo, page 33)                                                                |                  |                 |
| Front garden             | <b>✓</b> | 1        |     | Front garden well manicured and neat overall. Lawns recently mowed. (11 photos, page 33)                 |                  |                 |
| Back and side garden     | ✓        | ✓        |     | Well manicured. Clean and tidy, lawns recently mowed.                                                    |                  |                 |
| Vermin proof rubbish bin |          | ✓        | ✓   | Supplied by the council.                                                                                 |                  |                 |
| Green waste              |          | ✓        | ✓   | Supplies by the council.                                                                                 |                  |                 |
| Recycling bins           |          | <b>√</b> | ✓   | Supplies by the council.                                                                                 |                  |                 |
| Storage shed             | ✓        | ✓        |     | She's intact, empty. (1 photo, page 34)                                                                  |                  |                 |
| NBN                      |          | ✓        | ✓   | Located in enterance hall cupboard.                                                                      |                  |                 |
| General - Courtyard      | Cln      | Udg      | Wkg | Agent comments CIn = Clean, Udg = Undamaged, Wkg = Working                                               | Renter<br>agrees | Renter comments |
| Balcony/porch            |          |          |     |                                                                                                          |                  |                 |
| Garage/car port          |          |          |     |                                                                                                          |                  |                 |
| Gates/fences             |          |          |     |                                                                                                          |                  |                 |
| Letterbox                |          |          |     |                                                                                                          |                  |                 |
| Hot water system         |          |          |     |                                                                                                          |                  |                 |
| Clothes line             |          |          |     |                                                                                                          |                  |                 |
| Front garden             |          |          |     |                                                                                                          |                  |                 |
| Back and side garden     |          |          |     |                                                                                                          |                  |                 |
| Pool fence and gate      |          |          |     |                                                                                                          |                  |                 |
| Spa fence and gate       |          |          |     |                                                                                                          |                  |                 |
| Water tanks              |          |          |     |                                                                                                          |                  |                 |
| Vermin proof rubbish bin |          |          |     |                                                                                                          |                  |                 |
| Green waste              |          |          |     |                                                                                                          |                  |                 |
| Recycling bins           |          |          |     |                                                                                                          |                  |                 |
| Storage shed             |          |          |     |                                                                                                          |                  |                 |
| Storage cage             |          |          |     |                                                                                                          |                  |                 |
| Car park                 |          |          |     |                                                                                                          |                  |                 |
| NBN                      |          |          |     |                                                                                                          |                  |                 |
| Entrance Hall            | Cln      | Udg      | Wkg | Agent comments  Cin = Clean, Udg = Undamaged, Wkg = Working                                              | Renter<br>agrees | Renter comments |
| Overall                  |          |          |     | (3 360° photos, page 34)                                                                                 |                  |                 |
| Front door               | ✓        | ✓        | ✓   | Led light wooden door intact, no damages                                                                 |                  |                 |
| Front door locks         | ✓        | ✓        |     | Tested, in good working order                                                                            |                  |                 |
| Screen door              | ✓        | <b>√</b> |     | No rips or tears. Good condition.                                                                        |                  |                 |
| Hall door                | ✓        | <b>√</b> |     | Hinged door                                                                                              |                  |                 |
| Walls                    | ✓        | ✓        |     | Walls are in good condition overall                                                                      |                  |                 |
| Skirting Boards          | ✓        | ✓        |     | Intact, clean. Some minor marks                                                                          |                  |                 |
| Picture hooks            | <b>√</b> | <b>√</b> |     | Some hooks throughout                                                                                    |                  |                 |
| Windows                  | <b>√</b> | <b>√</b> |     | Intact, no cracks present.                                                                               |                  |                 |
| Screens                  | ✓        | <b>√</b> |     | No rips to fly screens.                                                                                  |                  |                 |
| Ceiling                  | ✓        | <b>√</b> |     | Intact, no damages                                                                                       |                  |                 |
| Light fittings           | T .      | 1        | 1   | Tested, in working order.                                                                                |                  |                 |