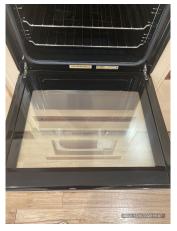

 Renter's Initial(s):
 1.
 2.
 3.
 Date
 / / 42

5 / 42

| Kitchen/Meals         | Meals  Cln Udg Wkg  Agent comments  Cln = Clean, Udg = Undamaged, Wkg = Working |          |          |                                                                                                                       | Renter<br>agrees | Renter comments |  |  |  |
|-----------------------|---------------------------------------------------------------------------------|----------|----------|-----------------------------------------------------------------------------------------------------------------------|------------------|-----------------|--|--|--|
| Overall               |                                                                                 |          |          | (4 360° photos, page 12)                                                                                              |                  |                 |  |  |  |
| Doors                 | ✓                                                                               | ✓        |          | Intact, no damages.                                                                                                   |                  |                 |  |  |  |
| Walls                 | <b>√</b>                                                                        | 1        | ✓        | X2 picture hooks<br>Walls are clean overall. Free of marks. (3 photos, page<br>15)                                    |                  |                 |  |  |  |
| Picture hooks         | ✓                                                                               | ✓        |          | Some throughout.                                                                                                      |                  |                 |  |  |  |
| Skirting boards       | ✓                                                                               | ✓        |          | Intact, no damages present.                                                                                           |                  |                 |  |  |  |
| Windows               | ✓                                                                               | ✓        |          | No cracks to glass windows.                                                                                           |                  |                 |  |  |  |
| Screens               | ✓                                                                               | ✓        |          | No rips present                                                                                                       |                  |                 |  |  |  |
| Blinds/curtains       | ✓                                                                               | <b>✓</b> | ✓        | X1 cream pull down blind, intact clean (2 photos, page 15 )                                                           |                  |                 |  |  |  |
| Ceiling               | ✓                                                                               | ✓        |          | Intact, free or damages.                                                                                              |                  |                 |  |  |  |
| Light fittings        | ✓                                                                               | ✓        | ✓        | Sighted, tested in working order.                                                                                     |                  |                 |  |  |  |
| Floor coverings       | ✓                                                                               | ✓        |          | Floorboards intact, clean, no damages present.                                                                        |                  |                 |  |  |  |
| Power points          | ✓                                                                               | ✓        |          | Sighted, not tested at time of inspection. Maintained by external contractors.                                        |                  |                 |  |  |  |
| Cupboards/drawers     | ✓                                                                               | ✓        | ✓        | Clean throughout, general wear and tear marks present inside draws. Overall excellent condition. (11 photos, page 15) |                  |                 |  |  |  |
| Bench tops            | ✓                                                                               | ✓        |          | Some small imperfections present, clean.                                                                              |                  |                 |  |  |  |
| Tiling                | 1                                                                               | 1        |          | In good condition with minimal signs of discoloured grout and no cracked or chipped tiles noted.                      |                  |                 |  |  |  |
| Sink                  | ✓                                                                               | 1        | ✓        | Double stainless steel sink. Intact clean. (3 photos, page 16)                                                        |                  |                 |  |  |  |
| Taps                  | ✓                                                                               | ✓        |          | In working order                                                                                                      |                  |                 |  |  |  |
| Hot plates/stove top  | 1                                                                               | 1        | <b>√</b> | Stovetop clean overall. No damages, no build up. Burners are clean. (1 photo, page 17)                                |                  |                 |  |  |  |
| Griller               | 1                                                                               | 1        | ✓        | Griller in great condition. Clean inside and out. (2 photos, page 17)                                                 |                  |                 |  |  |  |
| Oven                  | ✓                                                                               | ✓        | ✓        | Oven intact, clean inside and out. (4 photos, page 17)                                                                |                  |                 |  |  |  |
| Exhaust fan/rangehood | ✓                                                                               | ✓        | ✓        | Filters are clean. No damages in good working order. (4 photos, page 17)                                              |                  |                 |  |  |  |
| Dishwasher            | ✓                                                                               | ✓        | ✓        | Clean and tidy, filter intact. (4 photos, page 18)                                                                    |                  |                 |  |  |  |
| Heating/Cooling       | ✓                                                                               | ✓        |          | Vents intact, x1 wall heater in dining area.                                                                          |                  |                 |  |  |  |
| Bedroom 1             | Cln                                                                             | Udg      | Wkg      | Agent comments  Cln = Clean, Udg = Undamaged, Wkg = Working                                                           | Renter<br>agrees | Renter comments |  |  |  |
| Overall               |                                                                                 |          |          | (1 360° photo, page 18)                                                                                               |                  |                 |  |  |  |
| Doors                 | ✓                                                                               | ✓        |          | Wooden door intact, freshly painted.                                                                                  |                  |                 |  |  |  |
| Walls                 | ✓                                                                               | ✓        |          | Freshly painted, clean.                                                                                               |                  |                 |  |  |  |
| Skirting boards       | ✓                                                                               | ✓        |          | Intact, no damages.                                                                                                   |                  |                 |  |  |  |
| Wardrobe/drawers      | ✓                                                                               | ✓        | ✓        | Wooden door intact, walls free or marks. (14 photos, page 19)                                                         |                  |                 |  |  |  |
| Windows               | ✓                                                                               | ✓        |          | Windows intact, clean, no cracks                                                                                      |                  |                 |  |  |  |
| Screens               | ✓                                                                               | ✓        |          | No rips present.                                                                                                      |                  |                 |  |  |  |
| Blinds/curtains       | <b>√</b>                                                                        | √        |          | Drapes intact, no damages present.                                                                                    |                  |                 |  |  |  |
| Ceiling               | <b>√</b>                                                                        | ✓        |          | Good condition, no damages present.                                                                                   |                  |                 |  |  |  |
| Light fittings        | ✓                                                                               | ✓        | ✓        | Good condition, no damages present. Tested, in working order.                                                         |                  |                 |  |  |  |
| Floor coverings       | ✓                                                                               |          |          | Clean and tidy, no damages.                                                                                           |                  |                 |  |  |  |
| Power points          | ✓                                                                               | <b>✓</b> |          | Sighted, not tested at time of inspection. Maintained by external contractors.                                        |                  |                 |  |  |  |
| Heating/Cooling       | ✓                                                                               | ✓        |          | Vents intact.                                                                                                         |                  |                 |  |  |  |