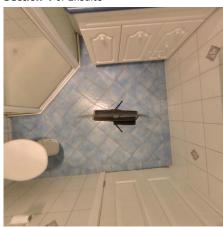

 Renter's Initial(s):
 1.
 2.
 3.
 Date
 / /

| Bedroom 2           | CIn Udg Wkg Agent comments CIn = Clean, Udg = Undamaged, Wkg = Working |          |          | Renter<br>agrees                                                                       | Renter comments  |                 |
|---------------------|------------------------------------------------------------------------|----------|----------|----------------------------------------------------------------------------------------|------------------|-----------------|
| Overall             |                                                                        |          |          | (1 360° photo, page 20)                                                                |                  |                 |
| Doors               | 1                                                                      | 1        |          | Wooden door intact, freshly painted.                                                   |                  |                 |
| Walls               | 1                                                                      | 1        |          | Freshly painted, clean.                                                                |                  |                 |
| Picture hooks       |                                                                        |          |          |                                                                                        |                  |                 |
| Skirting boards     | ✓                                                                      | ✓        |          | Intact, no damages.                                                                    |                  |                 |
| Wardrobe/drawers    | <b>√</b>                                                               | 1        | ✓        | Wooden door intact, walls free or marks. (3 photos, page 21)                           |                  |                 |
| Windows             | ✓                                                                      | <b>√</b> |          | Windows intact, clean, no cracks                                                       |                  |                 |
| Screens             | ✓                                                                      | <b>√</b> |          | No rips present.                                                                       |                  |                 |
| Blinds/curtains     | <b>√</b>                                                               | ✓        |          | Drapes intact, no damages present.                                                     |                  |                 |
| Ceiling             | ✓                                                                      | <b>√</b> |          | Good condition, no damages present.                                                    |                  |                 |
| Light fittings      | <b>√</b>                                                               | 1        | <b>√</b> | Good condition, no damages present. Tested, in working order.                          |                  |                 |
| Floor coverings     | ✓                                                                      |          |          | Clean and tidy, no damages.                                                            |                  |                 |
| Power points        | <b>√</b>                                                               | 1        |          | Sighted, not tested at time of inspection. Maintained by external contractors.         |                  |                 |
| Heating/Cooling     | <b>√</b>                                                               | ✓        |          | Vents intact.                                                                          |                  |                 |
| Main Bathroom       | Cln                                                                    | Udg      | Wkg      | Agent comments  Cin = Clean, Udg = Undamaged, Wkg = Working                            | Renter<br>agrees | Renter comments |
| Overall             |                                                                        |          |          | (1 360° photo, page 21)                                                                |                  |                 |
| Doors               | ✓                                                                      | ✓        |          | Wooden door intact, freshly painted.                                                   |                  |                 |
| Walls               | ✓                                                                      | ✓        |          | Freshly painted, clean.                                                                |                  |                 |
| Skirting boards     | ✓                                                                      | ✓        |          | Intact, no damages.                                                                    |                  |                 |
| Tiling              | ✓                                                                      | <b>√</b> |          | Tiles clean with no damage.                                                            |                  |                 |
| Windows             | ✓                                                                      | ✓        |          | Windows intact, clean, no cracks                                                       |                  |                 |
| Screens             | <b>√</b>                                                               | ✓        |          | No rips present.                                                                       |                  |                 |
| Blinds/curtains     | ✓                                                                      | ✓        |          | Wooden blinds intact.                                                                  |                  |                 |
| Ceiling             | ✓                                                                      | <b>√</b> |          | Good condition, no damages present.                                                    |                  |                 |
| Light fittings      | <b>√</b>                                                               | 1        | ✓        | Good condition, no damages present. Tested, in working order.                          |                  |                 |
| Floor coverings     | ✓                                                                      |          |          | Clean and tidy, no damages.                                                            |                  |                 |
| Power points        | <b>√</b>                                                               | 1        |          | Sighted, not tested at time of inspection. Maintained by external contractors.         |                  |                 |
| Bath/taps           | <b>√</b>                                                               | 1        | ✓        | Spa bath, jets not tested. All appears to be in good working order. (1 photo, page 22) |                  |                 |
| Shower              | ✓                                                                      | ✓        | ✓        | Intact, clean. Shower glass panels intact.                                             |                  |                 |
| Shower screen       | ✓                                                                      | <b>√</b> |          | Intact, clean free of soap scum.                                                       |                  |                 |
| Shower taps         | ✓                                                                      | ✓        | ✓        | Intact                                                                                 |                  |                 |
| Wash basin          | ✓                                                                      | <b>√</b> |          | Intact, no damages visible.                                                            |                  |                 |
| Wash basin taps     | ✓                                                                      | ✓        |          | Intact, clean.                                                                         |                  |                 |
| Mirror              | ✓                                                                      | ✓        |          | No damage or cracks                                                                    |                  |                 |
| Cabinet             | ✓                                                                      | ✓        |          | Cabinet in good condition overall no damages                                           |                  |                 |
| Towel rails         | ✓                                                                      | ✓        |          | Mounted to wall, no damages.                                                           |                  |                 |
| Toilet              | ✓                                                                      | ✓        |          | Intact, clean                                                                          |                  |                 |
| Exhaust fan/heating | ✓                                                                      | ✓        |          | Intact, clean, no dust build up.                                                       |                  |                 |
| Heating/Cooling     | <b>√</b>                                                               | 1        |          | Vents intact.                                                                          |                  |                 |

**Bedroom 2:** Wardrobe/drawers (photo 2 of 3)

**Bedroom 2:** Wardrobe/drawers (photo 3 of 3)

Main Bathroom: (360° photo 1 of 1)

Main Bathroom: (380° photo 1 or 1)

Section 1 of Main Bathroom

Section 4 of Main Bathroom