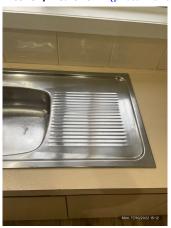

 Renter's Initial(s):
 1.
 2.
 3.
 Date
 / / 42

5 / 42

| Kitchen/Meals         | Meals  Cln Udg Wkg  Agent comments  Cln = Clean, Udg = Undamaged, Wkg = Working |          |          |                                                                                                                       | Renter<br>agrees | Renter comments |  |  |  |
|-----------------------|---------------------------------------------------------------------------------|----------|----------|-----------------------------------------------------------------------------------------------------------------------|------------------|-----------------|--|--|--|
| Overall               |                                                                                 |          |          | (4 360° photos, page 12)                                                                                              |                  |                 |  |  |  |
| Doors                 | ✓                                                                               | ✓        |          | Intact, no damages.                                                                                                   |                  |                 |  |  |  |
| Walls                 | <b>√</b>                                                                        | 1        | ✓        | X2 picture hooks<br>Walls are clean overall. Free of marks. (3 photos, page<br>15)                                    |                  |                 |  |  |  |
| Picture hooks         | ✓                                                                               | ✓        |          | Some throughout.                                                                                                      |                  |                 |  |  |  |
| Skirting boards       | ✓                                                                               | ✓        |          | Intact, no damages present.                                                                                           |                  |                 |  |  |  |
| Windows               | ✓                                                                               | ✓        |          | No cracks to glass windows.                                                                                           |                  |                 |  |  |  |
| Screens               | ✓                                                                               | ✓        |          | No rips present                                                                                                       |                  |                 |  |  |  |
| Blinds/curtains       | ✓                                                                               | <b>✓</b> | ✓        | X1 cream pull down blind, intact clean (2 photos, page 15 )                                                           |                  |                 |  |  |  |
| Ceiling               | ✓                                                                               | ✓        |          | Intact, free or damages.                                                                                              |                  |                 |  |  |  |
| Light fittings        | ✓                                                                               | ✓        | ✓        | Sighted, tested in working order.                                                                                     |                  |                 |  |  |  |
| Floor coverings       | ✓                                                                               | ✓        |          | Floorboards intact, clean, no damages present.                                                                        |                  |                 |  |  |  |
| Power points          | ✓                                                                               | ✓        |          | Sighted, not tested at time of inspection. Maintained by external contractors.                                        |                  |                 |  |  |  |
| Cupboards/drawers     | ✓                                                                               | ✓        | ✓        | Clean throughout, general wear and tear marks present inside draws. Overall excellent condition. (11 photos, page 15) |                  |                 |  |  |  |
| Bench tops            | ✓                                                                               | ✓        |          | Some small imperfections present, clean.                                                                              |                  |                 |  |  |  |
| Tiling                | 1                                                                               | 1        |          | In good condition with minimal signs of discoloured grout and no cracked or chipped tiles noted.                      |                  |                 |  |  |  |
| Sink                  | ✓                                                                               | 1        | ✓        | Double stainless steel sink. Intact clean. (3 photos, page 16)                                                        |                  |                 |  |  |  |
| Taps                  | ✓                                                                               | ✓        |          | In working order                                                                                                      |                  |                 |  |  |  |
| Hot plates/stove top  | 1                                                                               | 1        | <b>√</b> | Stovetop clean overall. No damages, no build up. Burners are clean. (1 photo, page 17)                                |                  |                 |  |  |  |
| Griller               | 1                                                                               | 1        | ✓        | Griller in great condition. Clean inside and out. (2 photos, page 17)                                                 |                  |                 |  |  |  |
| Oven                  | ✓                                                                               | ✓        | ✓        | Oven intact, clean inside and out. (4 photos, page 17)                                                                |                  |                 |  |  |  |
| Exhaust fan/rangehood | ✓                                                                               | ✓        | ✓        | Filters are clean. No damages in good working order. (4 photos, page 17)                                              |                  |                 |  |  |  |
| Dishwasher            | ✓                                                                               | ✓        | ✓        | Clean and tidy, filter intact. (4 photos, page 18)                                                                    |                  |                 |  |  |  |
| Heating/Cooling       | ✓                                                                               | ✓        |          | Vents intact, x1 wall heater in dining area.                                                                          |                  |                 |  |  |  |
| Bedroom 1             | Cln                                                                             | Udg      | Wkg      | Agent comments  Cln = Clean, Udg = Undamaged, Wkg = Working                                                           | Renter<br>agrees | Renter comments |  |  |  |
| Overall               |                                                                                 |          |          | (1 360° photo, page 18)                                                                                               |                  |                 |  |  |  |
| Doors                 | ✓                                                                               | ✓        |          | Wooden door intact, freshly painted.                                                                                  |                  |                 |  |  |  |
| Walls                 | ✓                                                                               | ✓        |          | Freshly painted, clean.                                                                                               |                  |                 |  |  |  |
| Skirting boards       | ✓                                                                               | ✓        |          | Intact, no damages.                                                                                                   |                  |                 |  |  |  |
| Wardrobe/drawers      | ✓                                                                               | ✓        | ✓        | Wooden door intact, walls free or marks. (14 photos, page 19)                                                         |                  |                 |  |  |  |
| Windows               | ✓                                                                               | ✓        |          | Windows intact, clean, no cracks                                                                                      |                  |                 |  |  |  |
| Screens               | ✓                                                                               | ✓        |          | No rips present.                                                                                                      |                  |                 |  |  |  |
| Blinds/curtains       | <b>√</b>                                                                        | √        |          | Drapes intact, no damages present.                                                                                    |                  |                 |  |  |  |
| Ceiling               | <b>√</b>                                                                        | ✓        |          | Good condition, no damages present.                                                                                   |                  |                 |  |  |  |
| Light fittings        | ✓                                                                               | ✓        | ✓        | Good condition, no damages present. Tested, in working order.                                                         |                  |                 |  |  |  |
| Floor coverings       | ✓                                                                               |          |          | Clean and tidy, no damages.                                                                                           |                  |                 |  |  |  |
| Power points          | ✓                                                                               | <b>✓</b> |          | Sighted, not tested at time of inspection. Maintained by external contractors.                                        |                  |                 |  |  |  |
| Heating/Cooling       | ✓                                                                               | ✓        |          | Vents intact.                                                                                                         |                  |                 |  |  |  |

**Kitchen/Meals:** Cupboards/drawers (photo 6 of 11)

**Kitchen/Meals:** Cupboards/drawers (photo 9 of 11)

Kitchen/Meals: Sink (photo 1 of 3)

**Kitchen/Meals:** Cupboards/drawers (photo 7 of 11)

**Kitchen/Meals:** Cupboards/drawers (photo 10 of 11)