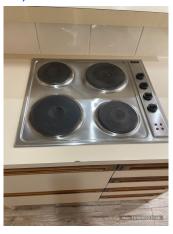

Kitchen/Meals: Sink (photo 2 of 3)

Kitchen/Meals: Sink (photo 3 of 3)

Kitchen/Meals: Griller (photo 2 of 2)

Kitchen/Meals: Oven (photo 3 of 4)

**Kitchen/Meals:** Hot plates/stove top (photo 1 of 1)

Kitchen/Meals: Oven (photo 1 of 4)