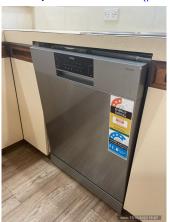

 Renter's Initial(s):
 1.
 2.
 3.
 Date
 / / 42

5 / 42

| Kitchen/Meals         | Meals  Cln Udg Wkg  Agent comments  Cln = Clean, Udg = Undamaged, Wkg = Working |          |          |                                                                                                                       | Renter<br>agrees | Renter comments |  |  |  |
|-----------------------|---------------------------------------------------------------------------------|----------|----------|-----------------------------------------------------------------------------------------------------------------------|------------------|-----------------|--|--|--|
| Overall               |                                                                                 |          |          | (4 360° photos, page 12)                                                                                              |                  |                 |  |  |  |
| Doors                 | ✓                                                                               | ✓        |          | Intact, no damages.                                                                                                   |                  |                 |  |  |  |
| Walls                 | <b>√</b>                                                                        | 1        | ✓        | X2 picture hooks<br>Walls are clean overall. Free of marks. (3 photos, page<br>15)                                    |                  |                 |  |  |  |
| Picture hooks         | ✓                                                                               | ✓        |          | Some throughout.                                                                                                      |                  |                 |  |  |  |
| Skirting boards       | ✓                                                                               | ✓        |          | Intact, no damages present.                                                                                           |                  |                 |  |  |  |
| Windows               | ✓                                                                               | ✓        |          | No cracks to glass windows.                                                                                           |                  |                 |  |  |  |
| Screens               | ✓                                                                               | ✓        |          | No rips present                                                                                                       |                  |                 |  |  |  |
| Blinds/curtains       | ✓                                                                               | <b>✓</b> | ✓        | X1 cream pull down blind, intact clean (2 photos, page 15 )                                                           |                  |                 |  |  |  |
| Ceiling               | ✓                                                                               | ✓        |          | Intact, free or damages.                                                                                              |                  |                 |  |  |  |
| Light fittings        | ✓                                                                               | ✓        | ✓        | Sighted, tested in working order.                                                                                     |                  |                 |  |  |  |
| Floor coverings       | ✓                                                                               | ✓        |          | Floorboards intact, clean, no damages present.                                                                        |                  |                 |  |  |  |
| Power points          | ✓                                                                               | ✓        |          | Sighted, not tested at time of inspection. Maintained by external contractors.                                        |                  |                 |  |  |  |
| Cupboards/drawers     | ✓                                                                               | ✓        | ✓        | Clean throughout, general wear and tear marks present inside draws. Overall excellent condition. (11 photos, page 15) |                  |                 |  |  |  |
| Bench tops            | ✓                                                                               | ✓        |          | Some small imperfections present, clean.                                                                              |                  |                 |  |  |  |
| Tiling                | 1                                                                               | 1        |          | In good condition with minimal signs of discoloured grout and no cracked or chipped tiles noted.                      |                  |                 |  |  |  |
| Sink                  | ✓                                                                               | 1        | ✓        | Double stainless steel sink. Intact clean. (3 photos, page 16)                                                        |                  |                 |  |  |  |
| Taps                  | ✓                                                                               | ✓        |          | In working order                                                                                                      |                  |                 |  |  |  |
| Hot plates/stove top  | 1                                                                               | 1        | <b>√</b> | Stovetop clean overall. No damages, no build up. Burners are clean. (1 photo, page 17)                                |                  |                 |  |  |  |
| Griller               | 1                                                                               | 1        | ✓        | Griller in great condition. Clean inside and out. (2 photos, page 17)                                                 |                  |                 |  |  |  |
| Oven                  | ✓                                                                               | ✓        | ✓        | Oven intact, clean inside and out. (4 photos, page 17)                                                                |                  |                 |  |  |  |
| Exhaust fan/rangehood | ✓                                                                               | ✓        | ✓        | Filters are clean. No damages in good working order. (4 photos, page 17)                                              |                  |                 |  |  |  |
| Dishwasher            | ✓                                                                               | ✓        | ✓        | Clean and tidy, filter intact. (4 photos, page 18)                                                                    |                  |                 |  |  |  |
| Heating/Cooling       | ✓                                                                               | ✓        |          | Vents intact, x1 wall heater in dining area.                                                                          |                  |                 |  |  |  |
| Bedroom 1             | Cln                                                                             | Udg      | Wkg      | Agent comments  Cln = Clean, Udg = Undamaged, Wkg = Working                                                           | Renter<br>agrees | Renter comments |  |  |  |
| Overall               |                                                                                 |          |          | (1 360° photo, page 18)                                                                                               |                  |                 |  |  |  |
| Doors                 | ✓                                                                               | ✓        |          | Wooden door intact, freshly painted.                                                                                  |                  |                 |  |  |  |
| Walls                 | ✓                                                                               | ✓        |          | Freshly painted, clean.                                                                                               |                  |                 |  |  |  |
| Skirting boards       | ✓                                                                               | ✓        |          | Intact, no damages.                                                                                                   |                  |                 |  |  |  |
| Wardrobe/drawers      | ✓                                                                               | ✓        | ✓        | Wooden door intact, walls free or marks. (14 photos, page 19)                                                         |                  |                 |  |  |  |
| Windows               | ✓                                                                               | ✓        |          | Windows intact, clean, no cracks                                                                                      |                  |                 |  |  |  |
| Screens               | ✓                                                                               | ✓        |          | No rips present.                                                                                                      |                  |                 |  |  |  |
| Blinds/curtains       | <b>√</b>                                                                        | √        |          | Drapes intact, no damages present.                                                                                    |                  |                 |  |  |  |
| Ceiling               | <b>√</b>                                                                        | ✓        |          | Good condition, no damages present.                                                                                   |                  |                 |  |  |  |
| Light fittings        | ✓                                                                               | ✓        | ✓        | Good condition, no damages present. Tested, in working order.                                                         |                  |                 |  |  |  |
| Floor coverings       | ✓                                                                               |          |          | Clean and tidy, no damages.                                                                                           |                  |                 |  |  |  |
| Power points          | ✓                                                                               | <b>✓</b> |          | Sighted, not tested at time of inspection. Maintained by external contractors.                                        |                  |                 |  |  |  |
| Heating/Cooling       | ✓                                                                               | ✓        |          | Vents intact.                                                                                                         |                  |                 |  |  |  |

Kitchen/Meals: Dishwasher (photo 1 of 4)

Kitchen/Meals: Dishwasher (photo 4 of 4)

Bedroom 1: (360° photo 1 of 1)

**Kitchen/Meals:** Exhaust fan/rangehood (photo 3 of 4)

Kitchen/Meals: Dishwasher (photo 2 of 4)