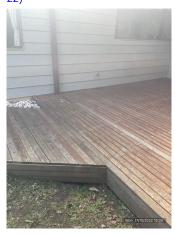

 Renter's Initial(s):
 1.
 2.
 3.
 Date
 / / 7 / 42

| General - Outside        |          | Udg      | Wkg | Agent comments  Cln = Clean, Udg = Undamaged, Wkg = Working                                              | Renter<br>agrees | Renter comments |
|--------------------------|----------|----------|-----|----------------------------------------------------------------------------------------------------------|------------------|-----------------|
| Overall                  |          |          |     | (8 360° photos, page 24)                                                                                 |                  |                 |
| Balcony/porch            | ,        | v        |     | Roof intact, some debris build up present as photographed.                                               |                  |                 |
| Balcony/porch            | <b>'</b> | X        |     | Decking has some panels broken away. Varnish has lifted overall to wooden flooring. (22 photos, page 30) |                  |                 |
| Garage/car port          | ✓        | ✓        |     | Double car garage.                                                                                       |                  |                 |
| Gates/fences             | ✓        | ✓        |     | All appears to be in good condition.                                                                     |                  |                 |
| Letterbox                | ✓        | ✓        | ✓   | Intact.                                                                                                  |                  |                 |
| Hot water system         | ✓        | ✓        | ✓   | Sighted.                                                                                                 |                  |                 |
| Clothes line             | ✓        | ✓        | ✓   | Intact, no damages. X2 (1 photo, page 33)                                                                |                  |                 |
| Front garden             | <b>✓</b> | 1        |     | Front garden well manicured and neat overall. Lawns recently mowed. (11 photos, page 33)                 |                  |                 |
| Back and side garden     | ✓        | ✓        |     | Well manicured. Clean and tidy, lawns recently mowed.                                                    |                  |                 |
| Vermin proof rubbish bin |          | ✓        | ✓   | Supplied by the council.                                                                                 |                  |                 |
| Green waste              |          | ✓        | ✓   | Supplies by the council.                                                                                 |                  |                 |
| Recycling bins           |          | <b>√</b> | ✓   | Supplies by the council.                                                                                 |                  |                 |
| Storage shed             | ✓        | ✓        |     | She's intact, empty. (1 photo, page 34)                                                                  |                  |                 |
| NBN                      |          | ✓        | ✓   | Located in enterance hall cupboard.                                                                      |                  |                 |
| General - Courtyard      | Cln      | Udg      | Wkg | Agent comments CIn = Clean, Udg = Undamaged, Wkg = Working                                               | Renter<br>agrees | Renter comments |
| Balcony/porch            |          |          |     |                                                                                                          |                  |                 |
| Garage/car port          |          |          |     |                                                                                                          |                  |                 |
| Gates/fences             |          |          |     |                                                                                                          |                  |                 |
| Letterbox                |          |          |     |                                                                                                          |                  |                 |
| Hot water system         |          |          |     |                                                                                                          |                  |                 |
| Clothes line             |          |          |     |                                                                                                          |                  |                 |
| Front garden             |          |          |     |                                                                                                          |                  |                 |
| Back and side garden     |          |          |     |                                                                                                          |                  |                 |
| Pool fence and gate      |          |          |     |                                                                                                          |                  |                 |
| Spa fence and gate       |          |          |     |                                                                                                          |                  |                 |
| Water tanks              |          |          |     |                                                                                                          |                  |                 |
| Vermin proof rubbish bin |          |          |     |                                                                                                          |                  |                 |
| Green waste              |          |          |     |                                                                                                          |                  |                 |
| Recycling bins           |          |          |     |                                                                                                          |                  |                 |
| Storage shed             |          |          |     |                                                                                                          |                  |                 |
| Storage cage             |          |          |     |                                                                                                          |                  |                 |
| Car park                 |          |          |     |                                                                                                          |                  |                 |
| NBN                      |          |          |     |                                                                                                          |                  |                 |
| Entrance Hall            | Cln      | Udg      | Wkg | Agent comments  Cin = Clean, Udg = Undamaged, Wkg = Working                                              | Renter<br>agrees | Renter comments |
| Overall                  |          |          |     | (3 360° photos, page 34)                                                                                 |                  |                 |
| Front door               | ✓        | ✓        | ✓   | Led light wooden door intact, no damages                                                                 |                  |                 |
| Front door locks         | ✓        | ✓        |     | Tested, in good working order                                                                            |                  |                 |
| Screen door              | ✓        | <b>√</b> |     | No rips or tears. Good condition.                                                                        |                  |                 |
| Hall door                | ✓        | <b>√</b> |     | Hinged door                                                                                              |                  |                 |
| Walls                    | ✓        | ✓        |     | Walls are in good condition overall                                                                      |                  |                 |
| Skirting Boards          | ✓        | ✓        |     | Intact, clean. Some minor marks                                                                          |                  |                 |
| Picture hooks            | <b>√</b> | <b>√</b> |     | Some hooks throughout                                                                                    |                  |                 |
| Windows                  | <b>√</b> | <b>√</b> |     | Intact, no cracks present.                                                                               |                  |                 |
| Screens                  | ✓        | <b>√</b> |     | No rips to fly screens.                                                                                  |                  |                 |
| Ceiling                  | ✓        | <b>√</b> |     | Intact, no damages                                                                                       |                  |                 |
| Light fittings           | T .      | 1        | 1   | Tested, in working order.                                                                                |                  |                 |