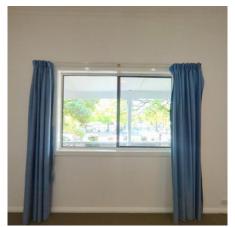

### Part B – Start of rental agreement Condition Report

| Each item has been giver<br>a | a colu   |          | Renter section  If you disagree with the agent's report of an item, make a comment in this section. You should also note anything which seems unsafe or may be an injury risk. |                                                                                          |                  |                 |  |
|-------------------------------|----------|----------|--------------------------------------------------------------------------------------------------------------------------------------------------------------------------------|------------------------------------------------------------------------------------------|------------------|-----------------|--|
| Front Entry                   | Cln      | Udg      | Wkg                                                                                                                                                                            | <b>Agent comments</b> Cln = Clean, Udg = Undamaged, Wkg = Working                        | Renter<br>agrees | Renter comments |  |
| Front door                    |          |          |                                                                                                                                                                                |                                                                                          |                  |                 |  |
| Front door locks              |          |          |                                                                                                                                                                                |                                                                                          |                  |                 |  |
| Screen door                   |          |          |                                                                                                                                                                                |                                                                                          |                  |                 |  |
| Hall door                     |          |          |                                                                                                                                                                                |                                                                                          |                  |                 |  |
| Walls                         |          |          |                                                                                                                                                                                |                                                                                          |                  |                 |  |
| Skirting Boards               |          |          |                                                                                                                                                                                |                                                                                          |                  |                 |  |
| Picture hooks                 |          |          |                                                                                                                                                                                |                                                                                          |                  |                 |  |
| Windows                       |          |          |                                                                                                                                                                                |                                                                                          |                  |                 |  |
| Screens                       |          |          |                                                                                                                                                                                |                                                                                          |                  |                 |  |
| Window locks                  |          |          |                                                                                                                                                                                |                                                                                          |                  |                 |  |
| Blinds/curtains               |          |          |                                                                                                                                                                                |                                                                                          |                  |                 |  |
| Ceiling                       |          |          |                                                                                                                                                                                |                                                                                          |                  |                 |  |
| Light fittings                |          |          |                                                                                                                                                                                |                                                                                          |                  |                 |  |
| Floor coverings               |          |          |                                                                                                                                                                                |                                                                                          |                  |                 |  |
| Power points                  |          |          |                                                                                                                                                                                |                                                                                          |                  |                 |  |
| Built in cupboard             |          |          |                                                                                                                                                                                |                                                                                          |                  |                 |  |
| Lounge room                   | Cln      | Udg      | Wkg                                                                                                                                                                            | Agent comments  Cln = Clean, Udg = Undamaged, Wkg = Working                              | Renter<br>agrees | Renter comments |  |
| Overall                       |          |          |                                                                                                                                                                                | (1 360° photo, page 11)                                                                  |                  |                 |  |
| Doors                         | 1        | <b>✓</b> |                                                                                                                                                                                | Front wooden door with led light intact, no cracks to glass.                             |                  |                 |  |
| Walls                         | ✓        | <b>√</b> |                                                                                                                                                                                | Intact, x1 tv bracket mounted to wall.                                                   |                  |                 |  |
| Skirting boards               | ✓        | <b>√</b> |                                                                                                                                                                                | Intact, no damages.                                                                      |                  |                 |  |
| Windows                       | ✓        | <b>√</b> |                                                                                                                                                                                | Intact, no cracks to glass.                                                              |                  |                 |  |
| Screens                       | ✓        | 1        |                                                                                                                                                                                | Intact, no rips present.                                                                 |                  |                 |  |
| Blinds/curtains               | ✓        | 1        |                                                                                                                                                                                | Drapes intact, no damages present.                                                       |                  |                 |  |
| Ceiling                       | ✓        | Х        |                                                                                                                                                                                | Some plaster to ceiling lifting away. (1 photo, page 11)                                 |                  |                 |  |
| Light fittings                | <b>√</b> | <b>√</b> |                                                                                                                                                                                | Intact, tested in working order.                                                         |                  |                 |  |
| Floor coverings               | ✓        | Х        |                                                                                                                                                                                | Intact, some slight damages prescient to carpet.                                         |                  |                 |  |
| Power points                  | <b>√</b> | 1        |                                                                                                                                                                                | Sighted, not tested at time of inspection. Maintained by external contractors.           |                  |                 |  |
| TV connection                 | 1        | 1        |                                                                                                                                                                                | Sighted, not tested at time of inspection. Maintained by external contractors.           |                  |                 |  |
| Telephone connection          | 1        | <b>√</b> |                                                                                                                                                                                | Sighted, not tested at time of inspection. Maintained by external contractors.           |                  |                 |  |
| Heating/Cooling               | х        | х        | ✓                                                                                                                                                                              | Wooden fireplace intact, some burns to carpet from use of fire place. (1 photo, page 11) |                  |                 |  |
|                               |          |          |                                                                                                                                                                                | Mounted to wall, appears fine. (1 photo, page 11)                                        |                  |                 |  |