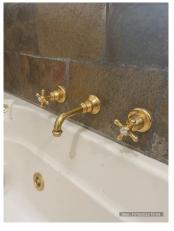

 Renter's Initial(s):
 1.
 2.
 3.
 Date
 / /

| Bedroom 2           | CIn Udg Wkg Agent comments CIn = Clean, Udg = Undamaged, Wkg = Working |          |          | Renter<br>agrees                                                                       | Renter comments  |                 |
|---------------------|------------------------------------------------------------------------|----------|----------|----------------------------------------------------------------------------------------|------------------|-----------------|
| Overall             |                                                                        |          |          | (1 360° photo, page 20)                                                                |                  |                 |
| Doors               | 1                                                                      | 1        |          | Wooden door intact, freshly painted.                                                   |                  |                 |
| Walls               | 1                                                                      | 1        |          | Freshly painted, clean.                                                                |                  |                 |
| Picture hooks       |                                                                        |          |          |                                                                                        |                  |                 |
| Skirting boards     | ✓                                                                      | ✓        |          | Intact, no damages.                                                                    |                  |                 |
| Wardrobe/drawers    | <b>√</b>                                                               | 1        | ✓        | Wooden door intact, walls free or marks. (3 photos, page 21)                           |                  |                 |
| Windows             | ✓                                                                      | <b>√</b> |          | Windows intact, clean, no cracks                                                       |                  |                 |
| Screens             | ✓                                                                      | <b>√</b> |          | No rips present.                                                                       |                  |                 |
| Blinds/curtains     | <b>√</b>                                                               | ✓        |          | Drapes intact, no damages present.                                                     |                  |                 |
| Ceiling             | ✓                                                                      | <b>√</b> |          | Good condition, no damages present.                                                    |                  |                 |
| Light fittings      | <b>√</b>                                                               | 1        | <b>√</b> | Good condition, no damages present. Tested, in working order.                          |                  |                 |
| Floor coverings     | ✓                                                                      |          |          | Clean and tidy, no damages.                                                            |                  |                 |
| Power points        | <b>√</b>                                                               | 1        |          | Sighted, not tested at time of inspection. Maintained by external contractors.         |                  |                 |
| Heating/Cooling     | <b>√</b>                                                               | ✓        |          | Vents intact.                                                                          |                  |                 |
| Main Bathroom       | Cln                                                                    | Udg      | Wkg      | Agent comments  Cin = Clean, Udg = Undamaged, Wkg = Working                            | Renter<br>agrees | Renter comments |
| Overall             |                                                                        |          |          | (1 360° photo, page 21)                                                                |                  |                 |
| Doors               | ✓                                                                      | ✓        |          | Wooden door intact, freshly painted.                                                   |                  |                 |
| Walls               | ✓                                                                      | ✓        |          | Freshly painted, clean.                                                                |                  |                 |
| Skirting boards     | ✓                                                                      | ✓        |          | Intact, no damages.                                                                    |                  |                 |
| Tiling              | ✓                                                                      | <b>√</b> |          | Tiles clean with no damage.                                                            |                  |                 |
| Windows             | ✓                                                                      | ✓        |          | Windows intact, clean, no cracks                                                       |                  |                 |
| Screens             | <b>√</b>                                                               | ✓        |          | No rips present.                                                                       |                  |                 |
| Blinds/curtains     | ✓                                                                      | ✓        |          | Wooden blinds intact.                                                                  |                  |                 |
| Ceiling             | ✓                                                                      | <b>√</b> |          | Good condition, no damages present.                                                    |                  |                 |
| Light fittings      | <b>√</b>                                                               | 1        | ✓        | Good condition, no damages present. Tested, in working order.                          |                  |                 |
| Floor coverings     | ✓                                                                      |          |          | Clean and tidy, no damages.                                                            |                  |                 |
| Power points        | <b>√</b>                                                               | 1        |          | Sighted, not tested at time of inspection. Maintained by external contractors.         |                  |                 |
| Bath/taps           | <b>√</b>                                                               | 1        | ✓        | Spa bath, jets not tested. All appears to be in good working order. (1 photo, page 22) |                  |                 |
| Shower              | ✓                                                                      | ✓        | ✓        | Intact, clean. Shower glass panels intact.                                             |                  |                 |
| Shower screen       | ✓                                                                      | <b>√</b> |          | Intact, clean free of soap scum.                                                       |                  |                 |
| Shower taps         | ✓                                                                      | ✓        | ✓        | Intact                                                                                 |                  |                 |
| Wash basin          | ✓                                                                      | <b>√</b> |          | Intact, no damages visible.                                                            |                  |                 |
| Wash basin taps     | ✓                                                                      | ✓        |          | Intact, clean.                                                                         |                  |                 |
| Mirror              | ✓                                                                      | ✓        |          | No damage or cracks                                                                    |                  |                 |
| Cabinet             | ✓                                                                      | ✓        |          | Cabinet in good condition overall no damages                                           |                  |                 |
| Towel rails         | ✓                                                                      | ✓        |          | Mounted to wall, no damages.                                                           |                  |                 |
| Toilet              | ✓                                                                      | ✓        |          | Intact, clean                                                                          |                  |                 |
| Exhaust fan/heating | ✓                                                                      | ✓        |          | Intact, clean, no dust build up.                                                       |                  |                 |
| Heating/Cooling     | <b>√</b>                                                               | 1        |          | Vents intact.                                                                          |                  |                 |