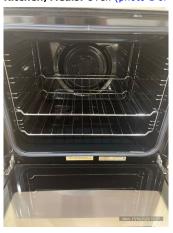

Kitchen/Meals: Sink (photo 2 of 3)

Kitchen/Meals: Sink (photo 3 of 3)

Kitchen/Meals: Griller (photo 2 of 2)

Kitchen/Meals: Oven (photo 3 of 4)

**Kitchen/Meals:** Hot plates/stove top (photo 1 of 1)

Kitchen/Meals: Oven (photo 1 of 4)

Kitchen/Meals: Oven (photo 4 of 4)

Kitchen/Meals: Griller (photo 1 of 2)

Kitchen/Meals: Oven (photo 2 of 4)

**Kitchen/Meals:** Exhaust fan/rangehood (photo 1 of 4)

**Kitchen/Meals:** Exhaust fan/rangehood (photo 2 of 4)