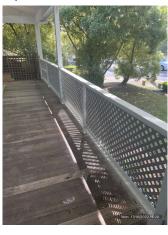

 Renter's Initial(s):
 1.
 2.
 3.
 Date
 / / 7 / 42

| General - Outside        |          | Udg      | Wkg | Agent comments  Cln = Clean, Udg = Undamaged, Wkg = Working                                              | Renter<br>agrees | Renter comments |
|--------------------------|----------|----------|-----|----------------------------------------------------------------------------------------------------------|------------------|-----------------|
| Overall                  |          |          |     | (8 360° photos, page 24)                                                                                 |                  |                 |
| Balcony/porch            | ,        | v        |     | Roof intact, some debris build up present as photographed.                                               |                  |                 |
| Balcony/porch            | <b>'</b> | X        |     | Decking has some panels broken away. Varnish has lifted overall to wooden flooring. (22 photos, page 30) |                  |                 |
| Garage/car port          | ✓        | ✓        |     | Double car garage.                                                                                       |                  |                 |
| Gates/fences             | ✓        | ✓        |     | All appears to be in good condition.                                                                     |                  |                 |
| Letterbox                | ✓        | ✓        | ✓   | Intact.                                                                                                  |                  |                 |
| Hot water system         | ✓        | ✓        | ✓   | Sighted.                                                                                                 |                  |                 |
| Clothes line             | ✓        | ✓        | ✓   | Intact, no damages. X2 (1 photo, page 33)                                                                |                  |                 |
| Front garden             | <b>✓</b> | 1        |     | Front garden well manicured and neat overall. Lawns recently mowed. (11 photos, page 33)                 |                  |                 |
| Back and side garden     | ✓        | ✓        |     | Well manicured. Clean and tidy, lawns recently mowed.                                                    |                  |                 |
| Vermin proof rubbish bin |          | ✓        | ✓   | Supplied by the council.                                                                                 |                  |                 |
| Green waste              |          | ✓        | ✓   | Supplies by the council.                                                                                 |                  |                 |
| Recycling bins           |          | <b>√</b> | ✓   | Supplies by the council.                                                                                 |                  |                 |
| Storage shed             | ✓        | ✓        |     | She's intact, empty. (1 photo, page 34)                                                                  |                  |                 |
| NBN                      |          | ✓        | ✓   | Located in enterance hall cupboard.                                                                      |                  |                 |
| General - Courtyard      | Cln      | Udg      | Wkg | Agent comments CIn = Clean, Udg = Undamaged, Wkg = Working                                               | Renter<br>agrees | Renter comments |
| Balcony/porch            |          |          |     |                                                                                                          |                  |                 |
| Garage/car port          |          |          |     |                                                                                                          |                  |                 |
| Gates/fences             |          |          |     |                                                                                                          |                  |                 |
| Letterbox                |          |          |     |                                                                                                          |                  |                 |
| Hot water system         |          |          |     |                                                                                                          |                  |                 |
| Clothes line             |          |          |     |                                                                                                          |                  |                 |
| Front garden             |          |          |     |                                                                                                          |                  |                 |
| Back and side garden     |          |          |     |                                                                                                          |                  |                 |
| Pool fence and gate      |          |          |     |                                                                                                          |                  |                 |
| Spa fence and gate       |          |          |     |                                                                                                          |                  |                 |
| Water tanks              |          |          |     |                                                                                                          |                  |                 |
| Vermin proof rubbish bin |          |          |     |                                                                                                          |                  |                 |
| Green waste              |          |          |     |                                                                                                          |                  |                 |
| Recycling bins           |          |          |     |                                                                                                          |                  |                 |
| Storage shed             |          |          |     |                                                                                                          |                  |                 |
| Storage cage             |          |          |     |                                                                                                          |                  |                 |
| Car park                 |          |          |     |                                                                                                          |                  |                 |
| NBN                      |          |          |     |                                                                                                          |                  |                 |
| Entrance Hall            | Cln      | Udg      | Wkg | Agent comments  Cin = Clean, Udg = Undamaged, Wkg = Working                                              | Renter<br>agrees | Renter comments |
| Overall                  |          |          |     | (3 360° photos, page 34)                                                                                 |                  |                 |
| Front door               | ✓        | ✓        | ✓   | Led light wooden door intact, no damages                                                                 |                  |                 |
| Front door locks         | ✓        | ✓        |     | Tested, in good working order                                                                            |                  |                 |
| Screen door              | ✓        | <b>√</b> |     | No rips or tears. Good condition.                                                                        |                  |                 |
| Hall door                | ✓        | <b>√</b> |     | Hinged door                                                                                              |                  |                 |
| Walls                    | ✓        | ✓        |     | Walls are in good condition overall                                                                      |                  |                 |
| Skirting Boards          | ✓        | ✓        |     | Intact, clean. Some minor marks                                                                          |                  |                 |
| Picture hooks            | <b>√</b> | <b>√</b> |     | Some hooks throughout                                                                                    |                  |                 |
| Windows                  | <b>√</b> | <b>√</b> |     | Intact, no cracks present.                                                                               |                  |                 |
| Screens                  | ✓        | <b>√</b> |     | No rips to fly screens.                                                                                  |                  |                 |
| Ceiling                  | ✓        | <b>√</b> |     | Intact, no damages                                                                                       |                  |                 |
| Light fittings           | T .      | 1        | 1   | Tested, in working order.                                                                                |                  |                 |